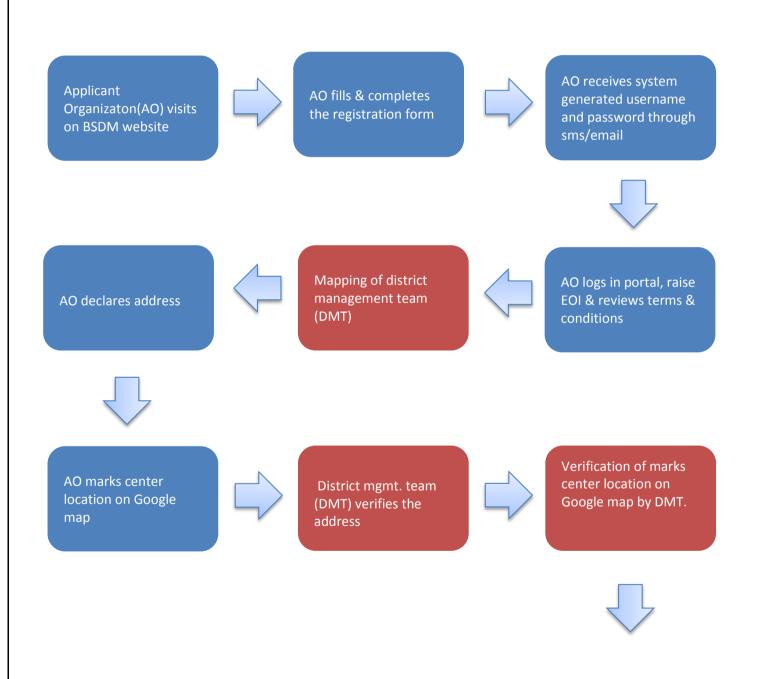

## Kushal Yuva Program Center Registration Process Flow

- 1. In the following block process flow, blue blocks show activities to be done by applicant organization (AO) whereas, red blocks represent the activities to be done by Bihar Skill Development Mission officials.
- 2. Applicant organizations (AOs) are requested to study "Kushal Yuva Program Center Registration Manual" if they face any kind of difficulty while filling the application form for registration.

## **Kushal Yuva Program Center Registration Process**