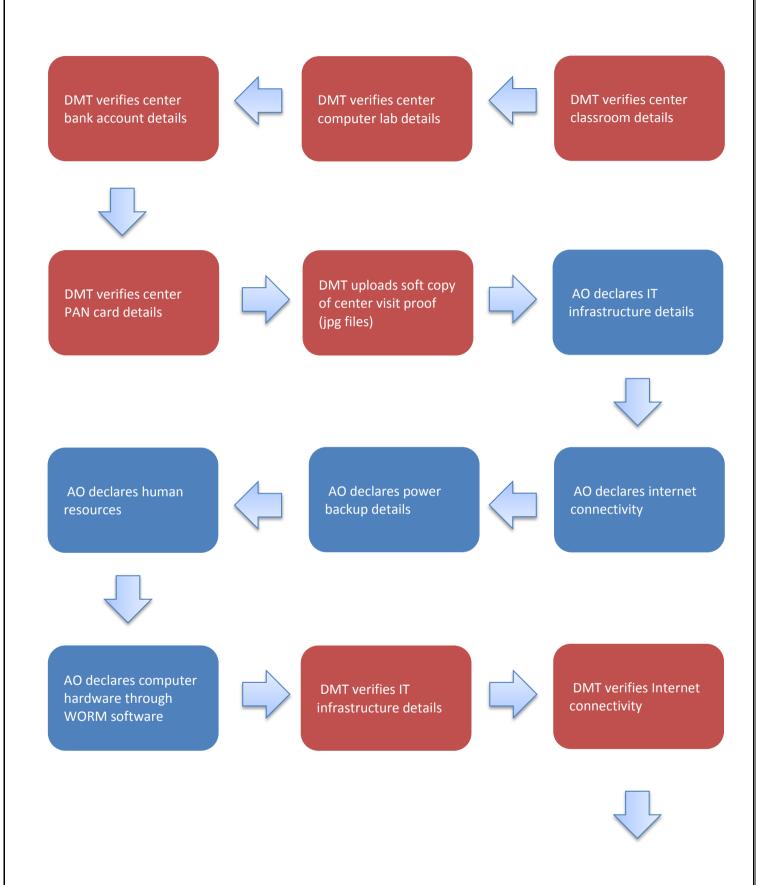

## **Kushal Yuva Program Center Registration Process**

DMT uploads soft copy of center visit proof (jpg files)

DMT verifies center human resources

DMT verifies power backup details

DMT marks centre as recommended (eligible for empanelment)

SMT reviews recommended centres by DMT for establishment of correctness

System generates unique centre id for approved skill development centre(SDC)

End/Completion of process

AO receives update for successful SDC empanelment and id in his login and through SMS/email