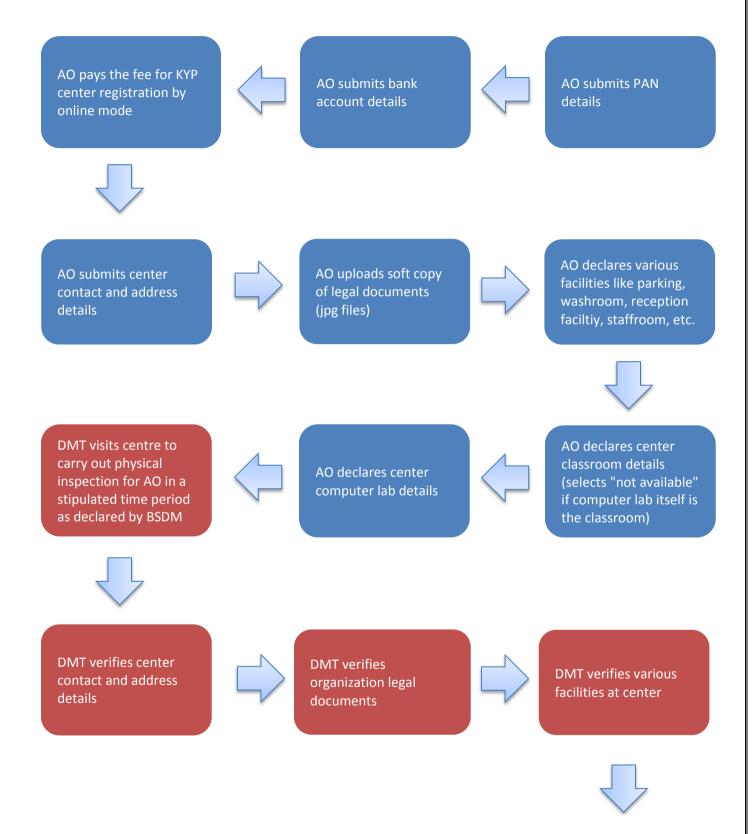

## Kushal Yuva Program Center Registration Process Flow

- 1. In the following block process flow, blue blocks show activities to be done by applicant organization (AO) whereas, red blocks represent the activities to be done by Bihar Skill Development Mission officials.
- 2. Applicant organizations (AOs) are requested to study "Kushal Yuva Program Center Registration Manual" if they face any kind of difficulty while filling the application form for registration.



## **Kushal Yuva Program Center Registration Process**



## **Kushal Yuva Program Center Registration Process**



## **Kushal Yuva Program Center Registration Process**

DMT uploads soft copy of center visit proof (jpg files)



DMT verifies center human resources



DMT verifies power backup details



DMT marks centre as recommended (eligible for empanelment)



SMT reviews recommended centres by DMT for establishment of correctness



System generates unique centre id for approved skill development centre(SDC)



End/Completion of process



AO receives update for successful SDC empanelment and id in his login and through SMS/email