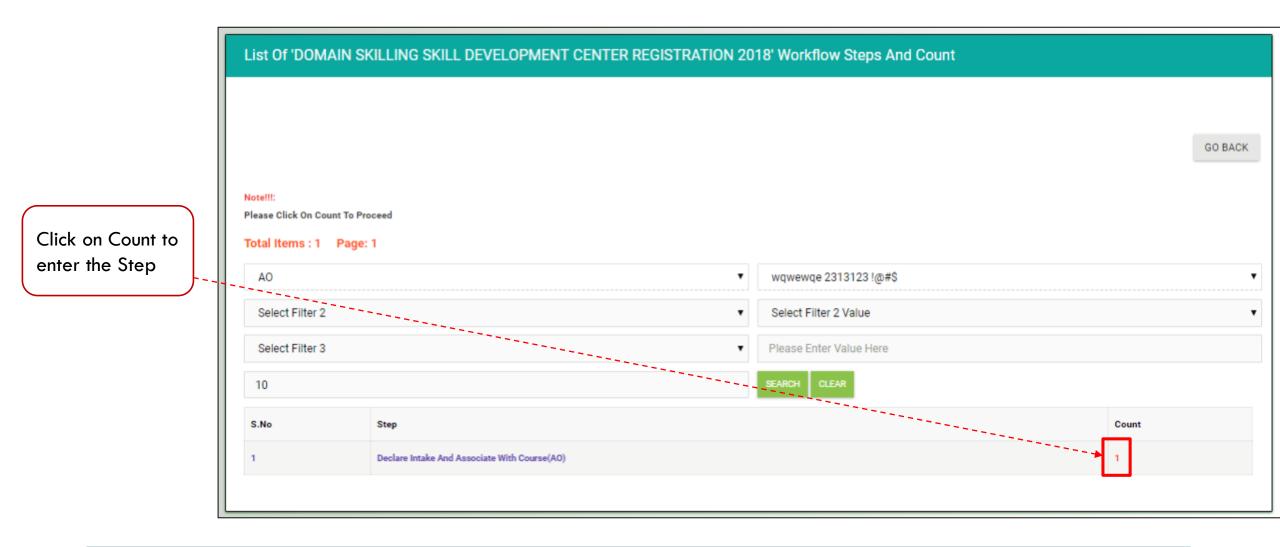

Clicking on Next Step is mandatory to go forward.

| List Of 'DOI                                     | List Of 'DOMAIN SKILLING SKILL DEVELOPMENT CENTER REGISTRATION 2018' Workflow Steps And Count |          |                   |         |  |  |  |  |  |  |
|--------------------------------------------------|-----------------------------------------------------------------------------------------------|----------|-------------------|---------|--|--|--|--|--|--|
| Note!!!:<br>Please Click On (<br>Total Items : 1 | Count To Proceed<br>1 Page: 1                                                                 |          |                   | GO BACK |  |  |  |  |  |  |
| AO                                               |                                                                                               | • wqwev  | vqe 2313123 !@#\$ | •       |  |  |  |  |  |  |
| Select Filter                                    | 2                                                                                             | ▼ Select | Filter 2 Value    | •       |  |  |  |  |  |  |
| Select Filter                                    | 3                                                                                             | ▼ Please | Enter Value Here  |         |  |  |  |  |  |  |
| 10                                               |                                                                                               | SEARCH   | CLEAR             |         |  |  |  |  |  |  |
| S.No                                             | Step                                                                                          |          |                   | Count   |  |  |  |  |  |  |
| 1                                                | Approval on Location and Course By SMT                                                        |          |                   | 1       |  |  |  |  |  |  |