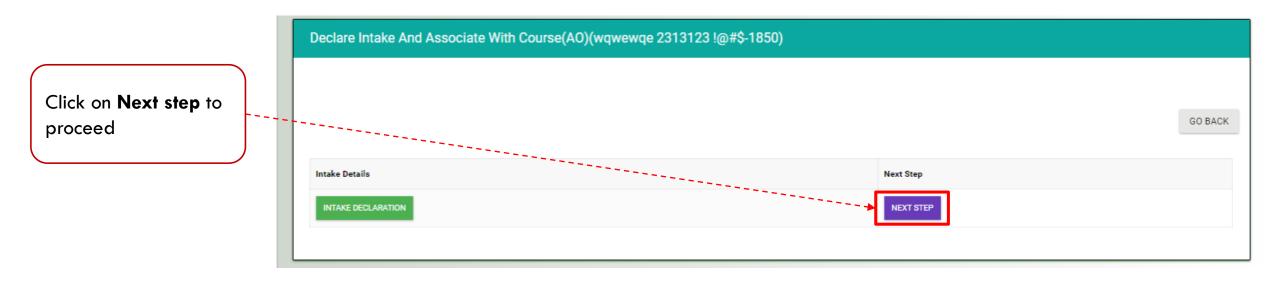

New process launch can be done only once.

To see if process is already launched click on Details button

### Launch AO Registration

Read Content carefully

> You Are About To Launch AO Registration Proceeding Further:

2018 Workflow.Please Read Below Instructions Carefully Before

We, Applicant Organization (AO) understand and agree that:-