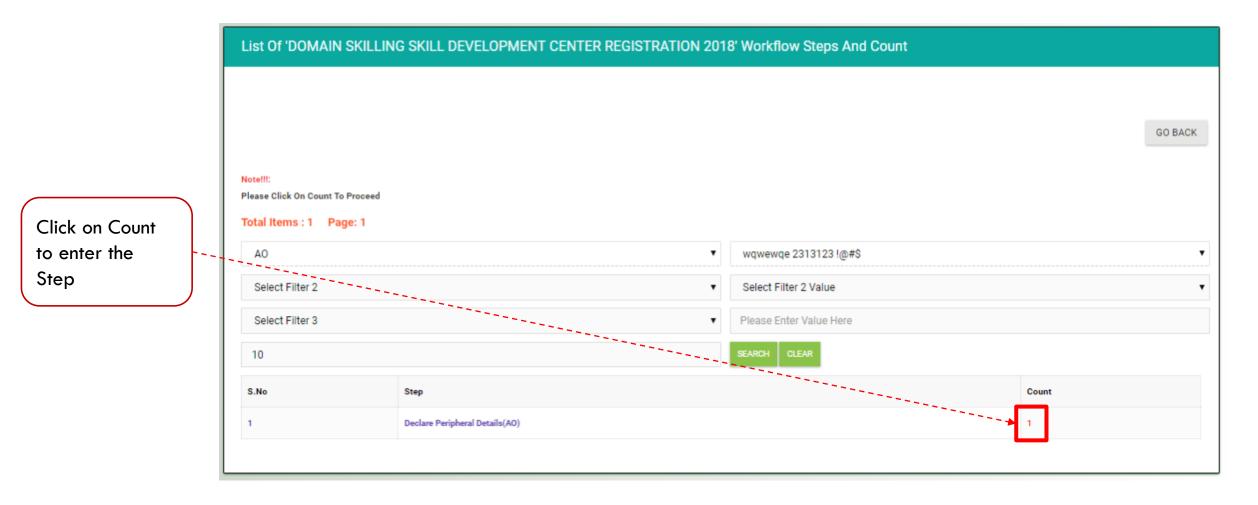

Clicking on Next Step is mandatory to go forward.

| List Of 'DOI                                     | List Of 'DOMAIN SKILLING SKILL DEVELOPMENT CENTER REGISTRATION 2018' Workflow Steps And Count |          |                   |         |  |  |  |  |  |  |
|--------------------------------------------------|-----------------------------------------------------------------------------------------------|----------|-------------------|---------|--|--|--|--|--|--|
| Note!!!:<br>Please Click On (<br>Total Items : 1 | Count To Proceed<br>1 Page: 1                                                                 |          |                   | GO BACK |  |  |  |  |  |  |
| AO                                               |                                                                                               | • wqwev  | vqe 2313123 !@#\$ | •       |  |  |  |  |  |  |
| Select Filter                                    | 2                                                                                             | ▼ Select | Filter 2 Value    | •       |  |  |  |  |  |  |
| Select Filter                                    | 3                                                                                             | ▼ Please | Enter Value Here  |         |  |  |  |  |  |  |
| 10                                               |                                                                                               | SEARCH   | CLEAR             |         |  |  |  |  |  |  |
| S.No                                             | Step                                                                                          |          |                   | Count   |  |  |  |  |  |  |
| 1                                                | Approval on Location and Course By SMT                                                        |          |                   | 1       |  |  |  |  |  |  |

• Read instructions before proceeding

button

Clicking on Next Step is mandatory to go forward.

|                                                      | List Of 'DOMA                                       | IN SKILLING SKILL DEVELOPMENT CENTE | R REGISTRATION 2018' Workflow S | teps And Count |
|------------------------------------------------------|-----------------------------------------------------|-------------------------------------|---------------------------------|----------------|
|                                                      |                                                     |                                     |                                 |                |
|                                                      |                                                     |                                     |                                 | GO BACK        |
|                                                      | Note!!!:<br>Please Click On Cour<br>Total Items : 1 |                                     |                                 |                |
|                                                      | AO                                                  | ۹                                   | wqwewqe 2313123 !@#\$           | •              |
|                                                      | Select Filter 2                                     | •                                   | Select Filter 2 Value           | •              |
|                                                      | Select Filter 3                                     | •                                   | Please Enter Value Here         |                |
|                                                      | 10                                                  |                                     | SEARCH CLEAR                    |                |
| Click on <b>Count</b> to                             | S.No                                                | Step                                |                                 | Count          |
| proceed                                              | 1                                                   | Declare Profile and PAN Details     |                                 | 1              |
| Important Instruc <ul> <li>Read instructi</li> </ul> | tions:<br>ons before proceec                        | ding                                |                                 |                |