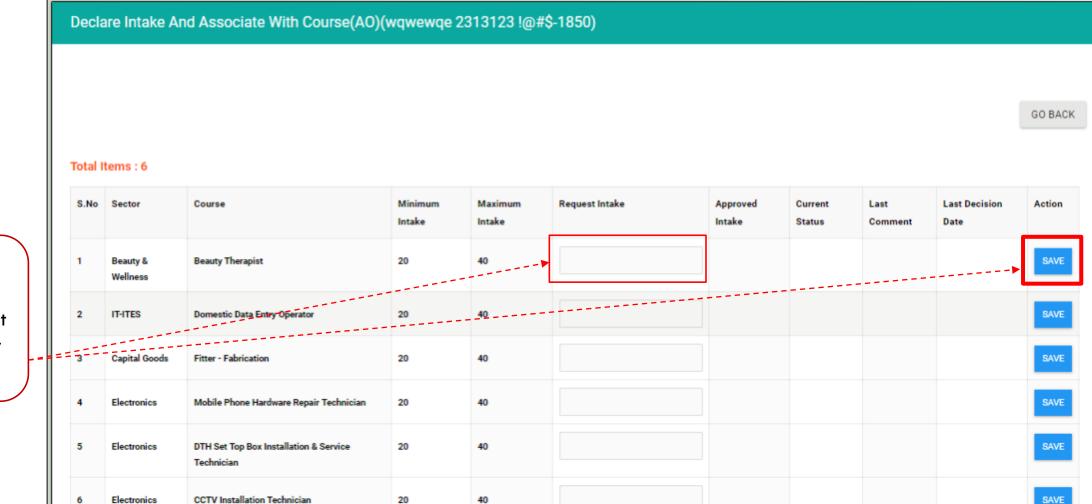

GO BACK

| Course Details | Next Step |
|----------------|-----------|
| COURSE DETAILS | NEXT STEP |
|                |           |

Important Instructions:

Read instructions before proceeding

| Select <b>Sector</b> and <b>Course</b><br>from drop-down list | > | Sector *<br>Course * | Select Select | •           |
|---------------------------------------------------------------|---|----------------------|---------------|-------------|
|                                                               |   |                      |               | SAVE CANCEL |

|                                             | Sector * | Apparel                     |
|---------------------------------------------|----------|-----------------------------|
|                                             | Course * | Sewing Machine Operator ( ) |
| Click on <b>SAVE</b> after course selection |          | SAVE CANCEL                 |

If you want to apply more than one courses then add courses one by one and save the same.

|                                                                              | Succe      | ss!!! Details Save | ed Successfully              |         |
|------------------------------------------------------------------------------|------------|--------------------|------------------------------|---------|
| After saved courses<br>successfully click on <b>GO</b><br><b>BACK</b> button |            |                    |                              | GO BACK |
|                                                                              | Total Iten | Sector             | Course                       |         |
|                                                                              | 1          | IT-ITES            | Domestic Data Entry Operator |         |
|                                                                              | 2          | IT-ITES            | CRM Domestic Voice           |         |
|                                                                              |            |                    |                              |         |