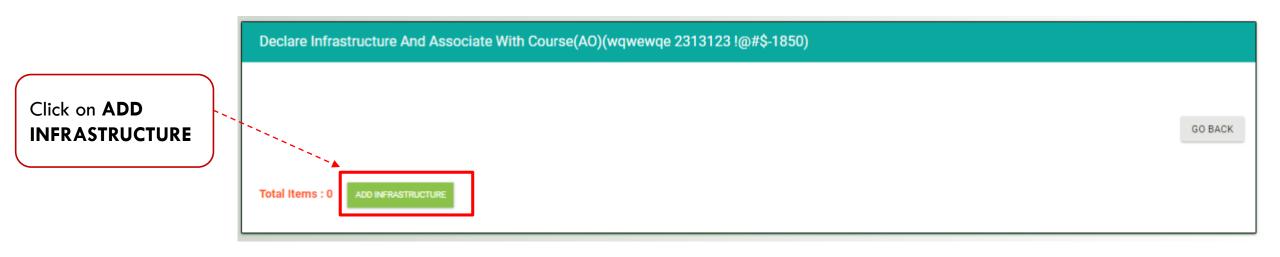

• Read instructions before proceeding

Declara Promice Details (AO) ( wawewae 2212122 1@#\$-1950)

| Decidie Premise Dec | ans(AU)( wqwewqe 2313123 !@#\$- 1850) |
|---------------------|---------------------------------------|
|                     |                                       |
|                     | GO BACK                               |
| <u>``</u>           |                                       |
| ADD PREMISE DETAILS |                                       |
|                     |                                       |