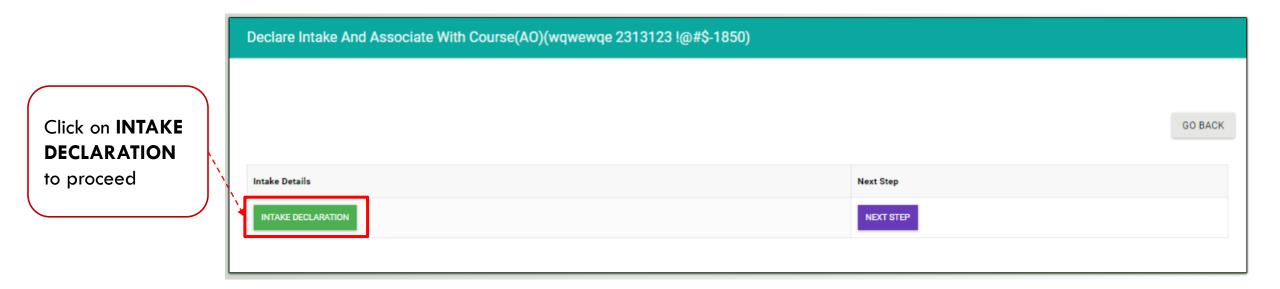

New process launch can be done only once.

To see if process is already launched click on Details button

### Launch AO Registration

Read Content carefully

> You Are About To Launch AO Registration Proceeding Further:

2018 Workflow.Please Read Below Instructions Carefully Before

We, Applicant Organization (AO) understand and agree that:-