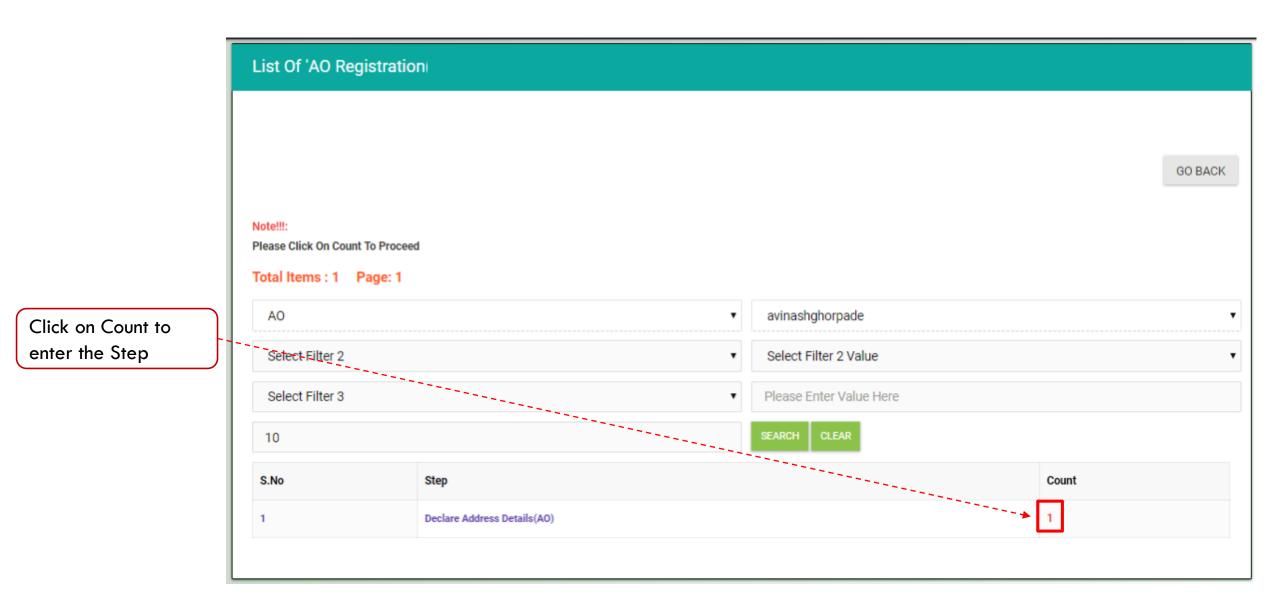

Clicking on Next Step is mandatory to go forward.

| List Of 'DOI                                     | List Of 'DOMAIN SKILLING SKILL DEVELOPMENT CENTER REGISTRATION 2018' Workflow Steps And Count |          |                   |         |  |  |  |  |  |  |
|--------------------------------------------------|-----------------------------------------------------------------------------------------------|----------|-------------------|---------|--|--|--|--|--|--|
| Note!!!:<br>Please Click On (<br>Total Items : 1 | Count To Proceed<br>1 Page: 1                                                                 |          |                   | GO BACK |  |  |  |  |  |  |
| AO                                               |                                                                                               | • wqwev  | vqe 2313123 !@#\$ | •       |  |  |  |  |  |  |
| Select Filter                                    | 2                                                                                             | ▼ Select | Filter 2 Value    | •       |  |  |  |  |  |  |
| Select Filter                                    | 3                                                                                             | ▼ Please | Enter Value Here  |         |  |  |  |  |  |  |
| 10                                               |                                                                                               | SEARCH   | CLEAR             |         |  |  |  |  |  |  |
| S.No                                             | Step                                                                                          |          |                   | Count   |  |  |  |  |  |  |
| 1                                                | Approval on Location and Course By SMT                                                        |          |                   | 1       |  |  |  |  |  |  |