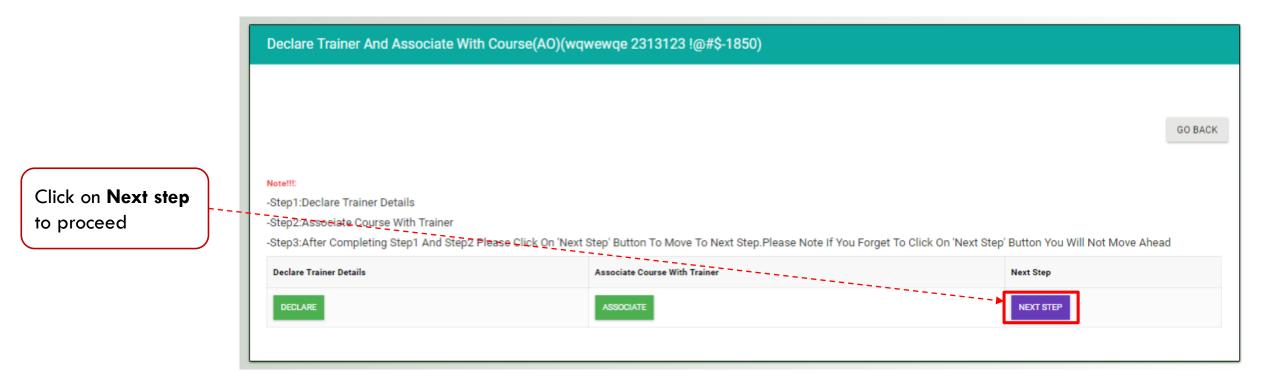

Important Instructions: It is mandatory to associate trainer with concern course.

Click on check box to associate trainer with course and click **Save** button to submit

#### Important Instructions:

Associate trainer with course one by one and save the same.

|                                               | Declare Center HR Personnel Details (AO)(wqwewqe 2313123 !@#\$-1850) |                  |                   |                                                                                                                                                                                                                                    |                |              |         |  |  |  |  |
|-----------------------------------------------|----------------------------------------------------------------------|------------------|-------------------|------------------------------------------------------------------------------------------------------------------------------------------------------------------------------------------------------------------------------------|----------------|--------------|---------|--|--|--|--|
|                                               | Success!!! Details Saved Successfully                                |                  |                   |                                                                                                                                                                                                                                    |                |              |         |  |  |  |  |
| fter completion of<br>ainer association click |                                                                      |                  |                   |                                                                                                                                                                                                                                    |                |              | GO BACK |  |  |  |  |
| n GO BACK button                              | S.No                                                                 | Course           | Sector            | Hr(Name/Mobile)                                                                                                                                                                                                                    | Current Status | Last Comment | Action  |  |  |  |  |
|                                               | 1                                                                    | Beauty Therapist | Beauty & Wellness | AVINASH GHORPADE(8698921009)     AVINASH GHORPADE(8698921009)     AVINASH GHORPADE(8698921009)     AVINASH GHORPADE(8698921009)     AVINASH GHORPADE(8698921009)     AVINASH GHORPADE(8698921009)     AVINASH GHORPADE(8698921009) |                |              | SAVE    |  |  |  |  |