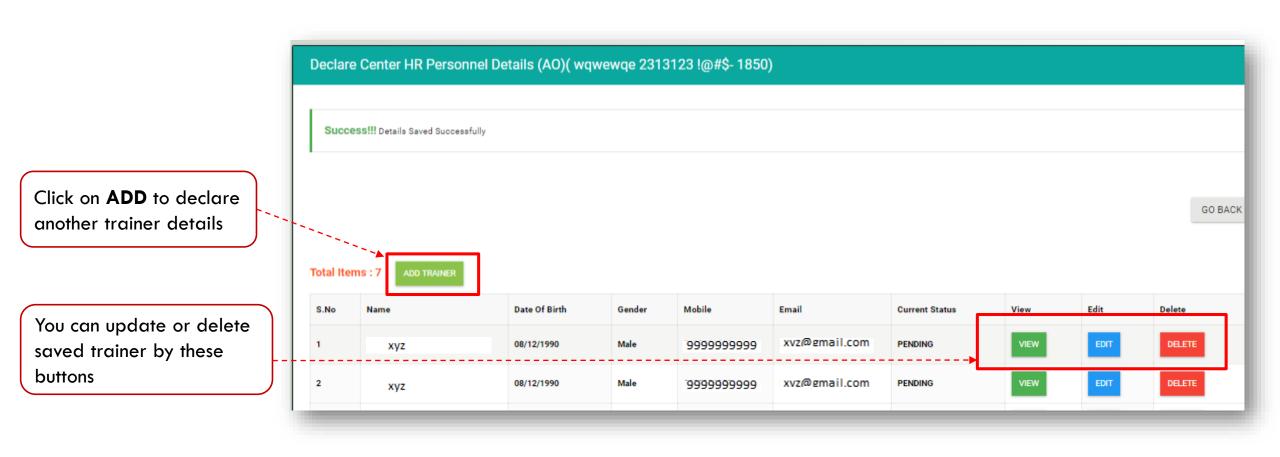

• Declare trainer details one by one and save the same.

## Declare Center HR Personnel Details (AO)( wqwewqe 2313123 !@#\$- 1850)

After saved all trainer details click on **GO BACK** button

| 1 AVINASH GHORPADE 08/12/1990 Male 8698921009 kiranj@mkcl.org PENDING VIEW E                                                                                                                                                                                 | Email       Current Status       View       Edit       Delete         kiranj@mkcl.org       PENDING       VIEW       EDIT       DELETE |
|--------------------------------------------------------------------------------------------------------------------------------------------------------------------------------------------------------------------------------------------------------------|----------------------------------------------------------------------------------------------------------------------------------------|
| S.No       Name       Date Of Birth       Gender       Mobile       Email       Current Status       View       Edit         1       AVINASH GHORPADE       08/12/1990       Male       8698921009       kiranj@mkcl.org       PENDING       VIEW       Edit | kiranj@mkcl.org PENDING VIEW EDIT DELETE                                                                                               |
| S.No       Name       Date Of Birth       Gender       Mobile       Email       Current Status       View       Edit         1       AVINASH GHORPADE       08/12/1990       Male       8698921009       kiranj@mkcl.org       PENDING       VIEW       Edit | Email       Current Status       View       Edit       Delete         kiranj@mkcl.org       PENDING       VIEW       EDIT       DELETE |
| S.No       Name       Date Of Birth       Gender       Mobile       Email       Current Status       View       Edit         1       AVINASH GHORPADE       08/12/1990       Male       8698921009       kiranj@mkcl.org       PENDING       VIEW       Edit | kiranj@mkcl.org PENDING VIEW EDIT DELETE                                                                                               |
| S.No       Name       Date Of Birth       Gender       Mobile       Email       Current Status       View       Edit         1       AVINASH GHORPADE       08/12/1990       Male       8698921009       kiranj@mkcl.org       PENDING       VIEW       Edit | kiranj@mkcl.org PENDING VIEW EDIT DELETE                                                                                               |
| 1 AVINASH GHORPADE 08/12/1990 Male 8698921009 kiranj@mkcl.org PENDING VIEW E                                                                                                                                                                                 | kiranj@mkcl.org PENDING VIEW EDIT DELETE                                                                                               |
|                                                                                                                                                                                                                                                              |                                                                                                                                        |
| 2 AVINASH GHORPADE 08/12/1990 Male 8698921009 kiranj@mkcl.org PENDING VIEW E                                                                                                                                                                                 | kiranj@mkcl.org PENDING VIEW EDIT DELETE                                                                                               |
|                                                                                                                                                                                                                                                              |                                                                                                                                        |
| 3 AVINASH GHORPADE 08/12/1990 Male 8698921009 kiranj@mkcl.org PENDING VIEW E                                                                                                                                                                                 | kiranj@mkcl.org PENDING VIEW EDIT DELETE                                                                                               |
| 4 AVINASH GHORPADE 08/12/1990 Male 8698921009 kiranj@mkcl.org PENDING VIEW E                                                                                                                                                                                 | kiranj@mkcl.org PENDING VIEW EDIT DELETE                                                                                               |
| 5 AVINASH GHORPADE 08/12/1990 Male 8698921009 kiranj@mkcl.org PENDING VIEW P                                                                                                                                                                                 | kiranj@mkcl.org PENDING VIEW EDIT DELETE                                                                                               |