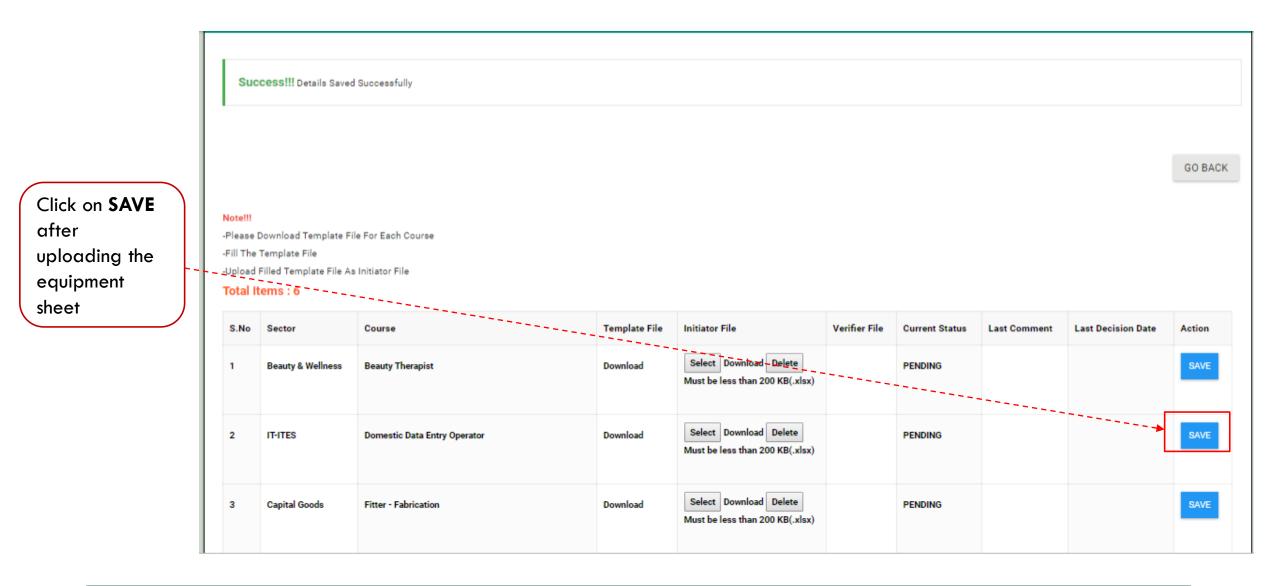

## Total Items : 6

Click on **Download** to get the required equipment list for concern course

After

completion of

process open

download

the file

|       | S.No | Sector            | Course                                            | Template File | Initiator File                            | Verifier File | Current Status | Last Comment | Last Decision Date | Action |
|-------|------|-------------------|---------------------------------------------------|---------------|-------------------------------------------|---------------|----------------|--------------|--------------------|--------|
| ===== | 1    | Beauty & Wellness | Beauty Therapist                                  | Download      | Select<br>Must be less than 200 KB(.xlsx) |               |                |              |                    | SAVE   |
|       | 2    | IT-ITES           | Domestic Data Entry Operator                      | Download      | Select<br>Must be less than 200 KB(.xlsx) |               |                |              |                    | SAVE   |
|       | 3    | Capital Goods     | Fitter - Fabrication                              | Download      | Select<br>Must be less than 200 KB(.xlsx) |               |                |              |                    | SAVE   |
|       | 4    | Electronics       | Mobile Phone Hardware Repair Technician           | Download      | Select<br>Must be less than 200 KB(.xlsx) |               |                |              |                    | SAVE   |
|       | 5    | Electronics       | DTH Set Top Box Installation & Service Technician | Download      | Select<br>Must be less than 200 KB(.xlsx) |               |                |              |                    | SAVE   |
|       | 6    | Electronics       | CCTV Installation Technician                      | Download      | Select<br>Must be less than 200 KB(.xlsx) |               |                |              |                    | SAVE   |

|                                      | B   | <del>ئ</del> ، | ∂- <del>-</del>                                                                                                                                         |                                                                                |              |                                                                                           | 54_d7fb2570-b                                             | 0058-11e6-afd6-b17cee165df5. Domestic Data Entry Operator - Excel                                                                                                       |
|--------------------------------------|-----|----------------|---------------------------------------------------------------------------------------------------------------------------------------------------------|--------------------------------------------------------------------------------|--------------|-------------------------------------------------------------------------------------------|-----------------------------------------------------------|-------------------------------------------------------------------------------------------------------------------------------------------------------------------------|
|                                      | F   | ile            | Home Insert                                                                                                                                             | Page Layout                                                                    | For          | mulas Data                                                                                | Review View                                               | Developer 🛛 🖞 Tell me what you want to do Sig                                                                                                                           |
|                                      | Pas | te 00 0        | Copy +<br>Format Painter                                                                                                                                |                                                                                | - 8          |                                                                                           | E ≫ · E Wra<br>E E E Mer<br>Alignment                     |                                                                                                                                                                         |
|                                      | AB  | 12             |                                                                                                                                                         |                                                                                |              | Fa                                                                                        | Angriment                                                 | is Number is Styles Cens Eduling                                                                                                                                        |
| Fill all required equipment          |     |                |                                                                                                                                                         | · /*                                                                           | •            |                                                                                           |                                                           |                                                                                                                                                                         |
|                                      |     | A              | в                                                                                                                                                       | с                                                                              | D            | E                                                                                         | F                                                         | G H I J                                                                                                                                                                 |
| details carefully in sheet           | 1   | S.No.          | Equipment Name                                                                                                                                          | Minimum<br>number of<br>Equipment<br>required (per<br>batch of 30<br>trainees) | Unit<br>Type | ls this a mandatory<br>Equipment to be<br>available at the<br>Training Center<br>(Yes/No) | tion/Description of<br>the Equipment/ ANY<br>OTHER REMARK | To be Filled by Applicant Organization(AO will fill up the availability and quantity course wise)                                                                       |
|                                      | 2   |                | Comfortable seats with                                                                                                                                  | and the second second                                                          |              |                                                                                           |                                                           | ability as of <current date=""> (To be filled as Yes eilable Quantity as of <current <current="" ability="" as="" da="" date="" of="" remarks=""> (</current></current> |
|                                      | 3   | 1              | adequate lighting,<br>controlled<br>temperature and<br>acoustics for training<br>and learning                                                           | 30                                                                             |              | Yes                                                                                       |                                                           |                                                                                                                                                                         |
|                                      |     | 2              | White Board, Markers<br>and Eraser                                                                                                                      | 1                                                                              |              | Yes                                                                                       |                                                           |                                                                                                                                                                         |
|                                      | 5   | 3              | Projector with screen                                                                                                                                   | 1                                                                              |              | Yes                                                                                       |                                                           |                                                                                                                                                                         |
|                                      | 6   | 4              | Flip chart with markers<br>Faculty's PC/Laptop                                                                                                          | 1                                                                              |              | Yes                                                                                       |                                                           |                                                                                                                                                                         |
|                                      | 7   | 5              | with latest<br>configuration and<br>internet connection                                                                                                 | 1                                                                              |              | Yes                                                                                       |                                                           |                                                                                                                                                                         |
|                                      | 8   | 6              | Supporting software /<br>applications for<br>projecting audio,<br>video, recording,                                                                     | 30                                                                             |              | Yes                                                                                       |                                                           |                                                                                                                                                                         |
| After filling details SAVE the sheet |     | 7              | Presentation Tools to<br>support learning<br>activities: Intranet,<br>Email, Ims, Learning<br>management system<br>e.g. Moodle,<br>Blackboard to enable | 30                                                                             |              | Yes                                                                                       |                                                           |                                                                                                                                                                         |