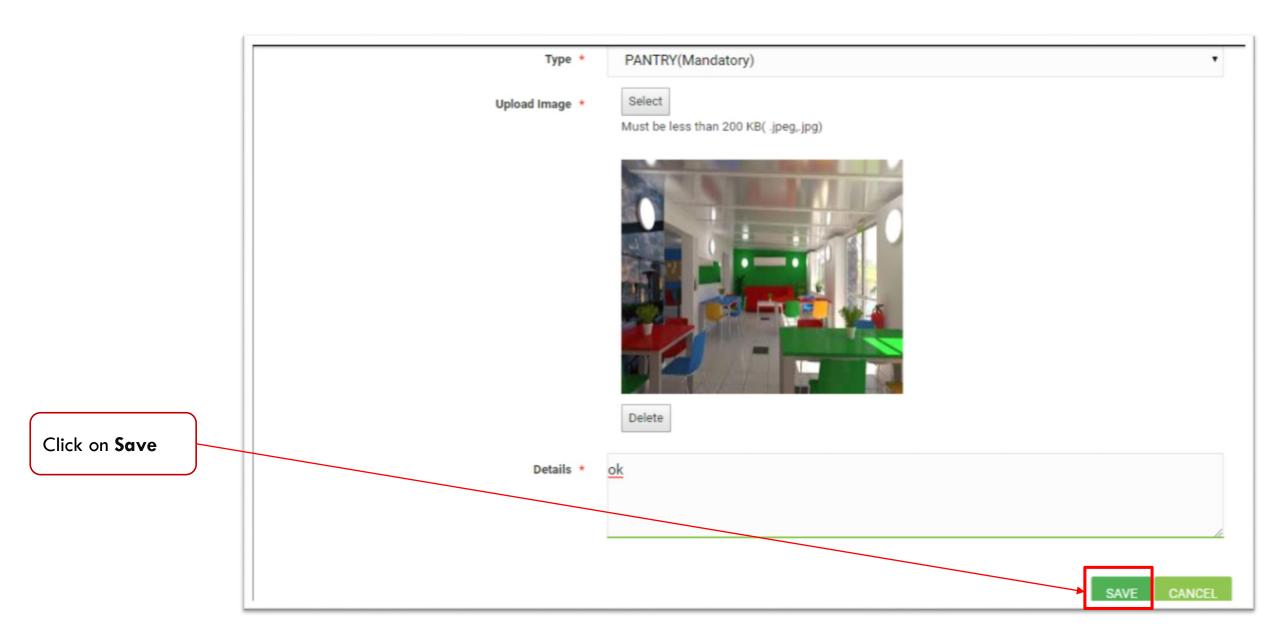

• Declare premise details one by one and save the same.

| p to                                                                                                             |                                                                                                                                                             |                                                                                                                                                                                                                                                               |
|------------------------------------------------------------------------------------------------------------------|-------------------------------------------------------------------------------------------------------------------------------------------------------------|---------------------------------------------------------------------------------------------------------------------------------------------------------------------------------------------------------------------------------------------------------------|
| Declare Premise Details(AO)(wqwewqe 2313123 !@#\$-                                                               | 1850)                                                                                                                                                       |                                                                                                                                                                                                                                                               |
| Note!!!<br>-Step1:Declare Premise Details<br>-Step2:After Completing Step1 Please Click On 'Next Step' Button To | Move To Next Step.Please Note If You Forget To Click On 'Next Step' Button You Will Not Move Ahead                                                          | GO BACK                                                                                                                                                                                                                                                       |
| Declare Premise Details DECLARE PREMISE DETAILS                                                                  | Next Step                                                                                                                                                   |                                                                                                                                                                                                                                                               |
|                                                                                                                  | Notell!:         -Step1:Declare Premise Details         -Step2:After Completing Step1 Please Click On 'Next Step' Button To         Declare Premise Details | Note!!!         -Step1:Declare Premise Details         -Step2:After Completing Step1 Please Click On 'Next Step' Button To Move To Next Step.Please Note-If You Forget To Click On 'Next Step' Button You Will Not Move Ahead         Declare Premise Details |

• Read instructions before proceeding

Provide correct information .

Information once entered may not be changed later

• Declare peripheral details one by one and save the same.