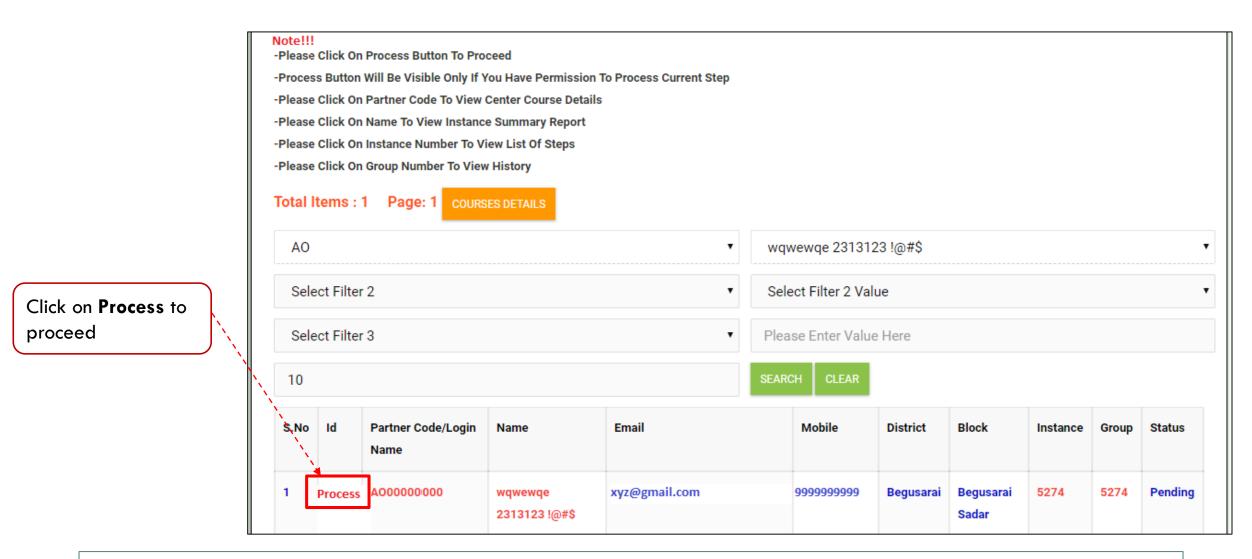

• Verification process is to be done by BSDM team.

|                                    |  | -Proces<br>-Please<br>-Please<br>-Please<br>-Please | Click On<br>ss Button<br>Click On<br>Click On<br>Click On | Partner Code To View (<br>Name To View Instance<br>Instance Number To Vi<br>Group Number To View | ou Have Permission T<br>Center Course Details<br>e Summary Report<br>ew List Of Steps | o Process Current Step |                         |                       |           |                    |          |       |         |
|------------------------------------|--|-----------------------------------------------------|-----------------------------------------------------------|--------------------------------------------------------------------------------------------------|---------------------------------------------------------------------------------------|------------------------|-------------------------|-----------------------|-----------|--------------------|----------|-------|---------|
|                                    |  | A0 •                                                |                                                           |                                                                                                  |                                                                                       |                        |                         | wqwewqe 2313123 !@#\$ |           |                    |          |       |         |
| Click on <b>Process</b> to proceed |  | Select Filter 2                                     |                                                           |                                                                                                  |                                                                                       |                        | Select Filter 2 Value   |                       |           |                    |          |       | •       |
|                                    |  | Select Filter 3                                     |                                                           |                                                                                                  |                                                                                       |                        | Please Enter Value Here |                       |           |                    |          |       |         |
|                                    |  | 10                                                  |                                                           |                                                                                                  |                                                                                       |                        | SEA                     | RCH CLEAR             |           |                    |          |       |         |
|                                    |  | S:No                                                | Id                                                        | Partner Code/Login<br>Name                                                                       | Name                                                                                  | Email                  |                         | Mobile                | District  | Block              | Instance | Group | Status  |
|                                    |  | 1                                                   | Process                                                   | A00000000                                                                                        | wqwewqe<br>2313123 !@#\$                                                              | xyz@gmail.com          |                         | 99999999999           | Begusarai | Begusarai<br>Sadar | 5274     | 5274  | Pending |