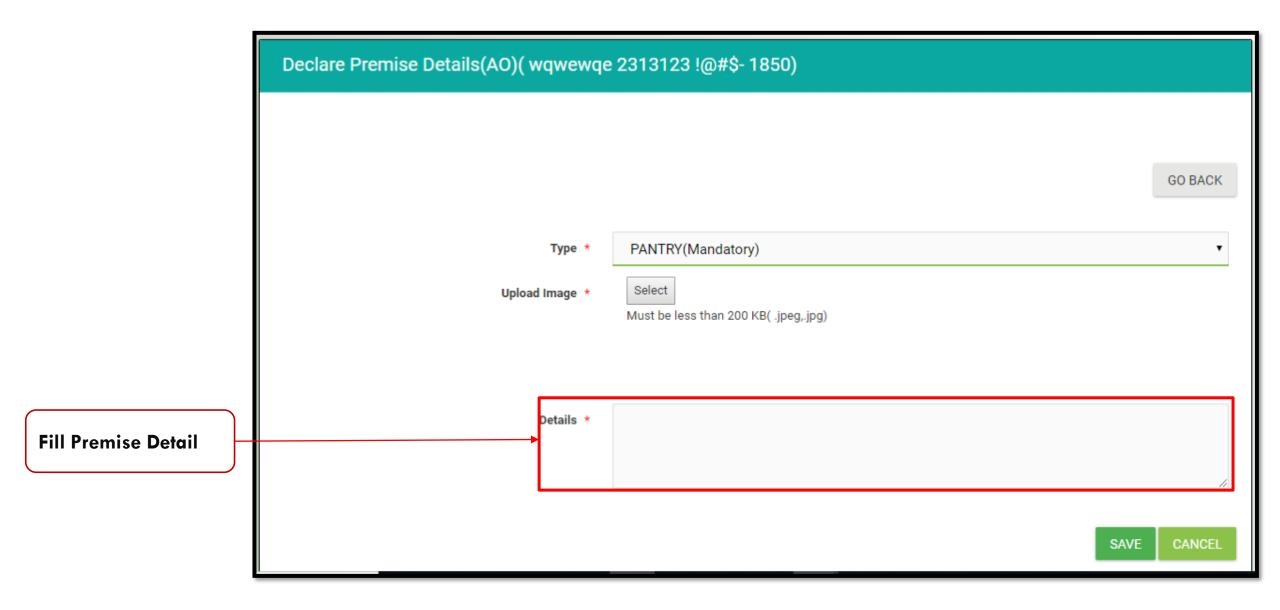

|                                       | Declare Premise Details(AO)(wqwewqe 2313123 !@#\$-1850)                                                                                                                     |                                        |                  |
|---------------------------------------|-----------------------------------------------------------------------------------------------------------------------------------------------------------------------------|----------------------------------------|------------------|
| Click on <b>Declare</b> to<br>proceed | Note!!!<br>-Step1:Declare Premise Details<br>-Step2:After Completing Step1 Please Click On 'Next Step' Button To Move To Next Step.Please<br>Button You Will Not Move Ahead | e Note If You Forget To Click On 'Next | GO BACK<br>Step' |
|                                       | Declare Premise Details DECLARE PREMISE DETAILS                                                                                                                             | Next Step<br>NEXT STEP                 |                  |

• Read instructions before proceeding

Declara Promice Details (AO) ( wawewae 2212122 1@#\$-1950)

| Decidie Premise Dec | ans(AU)( wqwewqe 2313123 !@#\$- 1850) |
|---------------------|---------------------------------------|
|                     |                                       |
|                     | GO BACK                               |
| <u>``</u>           |                                       |
| ADD PREMISE DETAILS |                                       |
|                     |                                       |

• Declare premise details one by one and save the same.

| p to                                                                                                             |                                                                                                                                                             |                                                                                                                                                                                                                                                               |
|------------------------------------------------------------------------------------------------------------------|-------------------------------------------------------------------------------------------------------------------------------------------------------------|---------------------------------------------------------------------------------------------------------------------------------------------------------------------------------------------------------------------------------------------------------------|
| Declare Premise Details(AO)(wqwewqe 2313123 !@#\$-                                                               | 1850)                                                                                                                                                       |                                                                                                                                                                                                                                                               |
| Note!!!<br>-Step1:Declare Premise Details<br>-Step2:After Completing Step1 Please Click On 'Next Step' Button To | Move To Next Step.Please Note If You Forget To Click On 'Next Step' Button You Will Not Move Ahead                                                          | GO BACK                                                                                                                                                                                                                                                       |
| Declare Premise Details DECLARE PREMISE DETAILS                                                                  | Next Step                                                                                                                                                   |                                                                                                                                                                                                                                                               |
|                                                                                                                  | Notell!:         -Step1:Declare Premise Details         -Step2:After Completing Step1 Please Click On 'Next Step' Button To         Declare Premise Details | Note!!!         -Step1:Declare Premise Details         -Step2:After Completing Step1 Please Click On 'Next Step' Button To Move To Next Step.Please Note-If You Forget To Click On 'Next Step' Button You Will Not Move Ahead         Declare Premise Details |