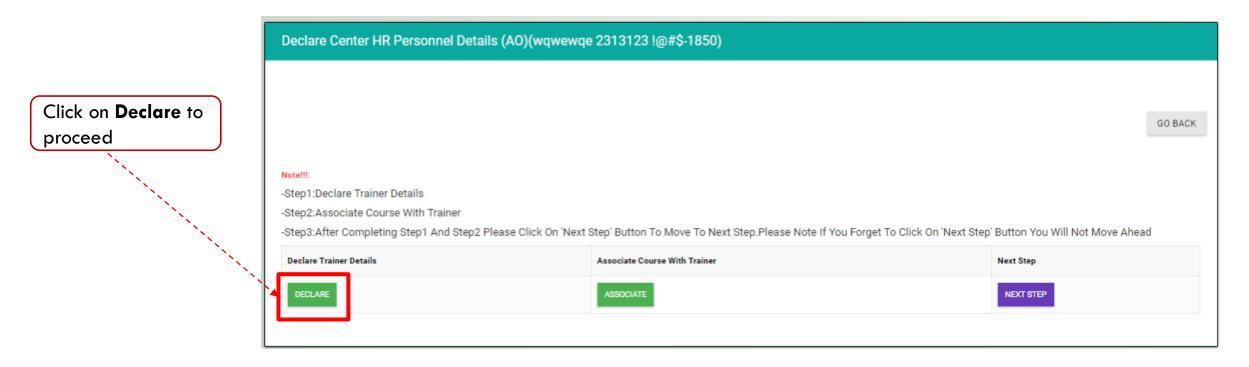

• Declare trainer details one by one and save the same.

Important Instructions: It is mandatory to associate trainer with concern course.

Click on check box to associate trainer with course and click **Save** button to submit

#### Important Instructions:

Associate trainer with course one by one and save the same.

|                                               | Declare Center HR Personnel Details (AO)(wqwewqe 2313123 !@#\$-1850) |                  |                   |                                                                                                                                                                                                                                    |                |              |         |  |  |  |  |
|-----------------------------------------------|----------------------------------------------------------------------|------------------|-------------------|------------------------------------------------------------------------------------------------------------------------------------------------------------------------------------------------------------------------------------|----------------|--------------|---------|--|--|--|--|
|                                               | Success!!! Details Saved Successfully                                |                  |                   |                                                                                                                                                                                                                                    |                |              |         |  |  |  |  |
| fter completion of<br>ainer association click |                                                                      |                  |                   |                                                                                                                                                                                                                                    |                |              | GO BACK |  |  |  |  |
| n GO BACK button                              | S.No                                                                 | Course           | Sector            | Hr(Name/Mobile)                                                                                                                                                                                                                    | Current Status | Last Comment | Action  |  |  |  |  |
|                                               | 1                                                                    | Beauty Therapist | Beauty & Wellness | AVINASH GHORPADE(8698921009)     AVINASH GHORPADE(8698921009)     AVINASH GHORPADE(8698921009)     AVINASH GHORPADE(8698921009)     AVINASH GHORPADE(8698921009)     AVINASH GHORPADE(8698921009)     AVINASH GHORPADE(8698921009) |                |              | SAVE    |  |  |  |  |