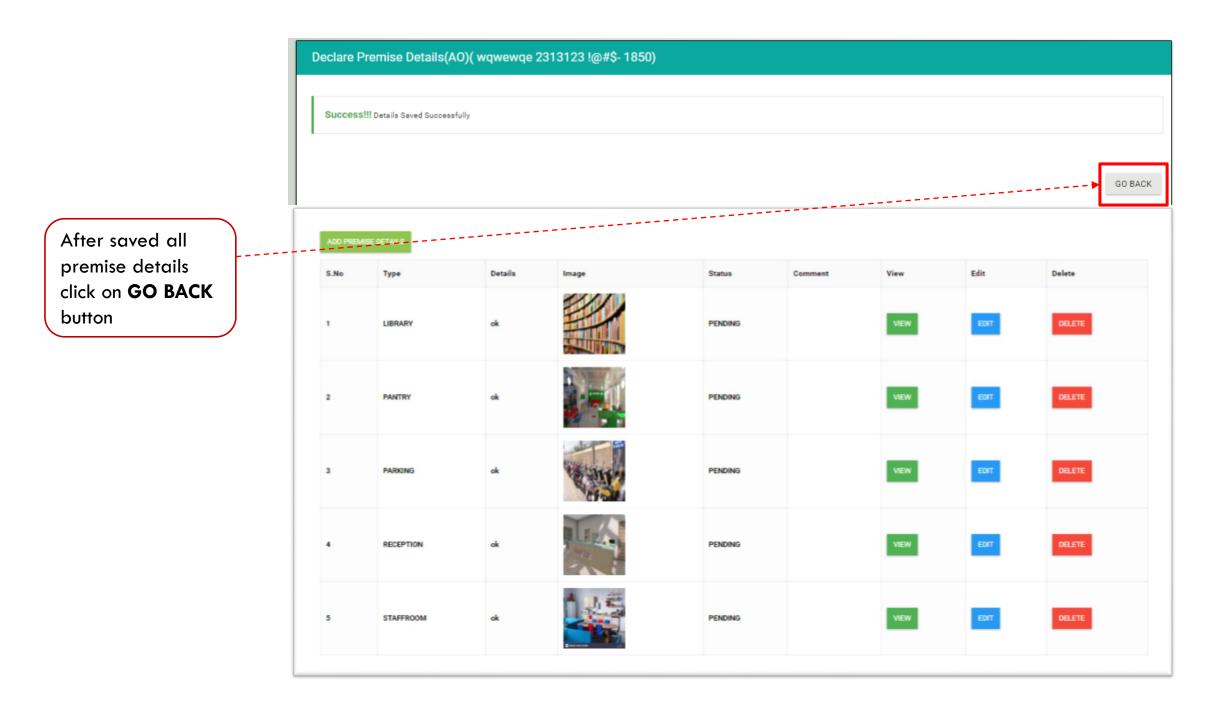

## After saved all premise details click on **GO BACK** button

- -

| Success!!! Details Saved Successfully |                |                  |         |         |         |      |      |         |  |  |  |  |  |
|---------------------------------------|----------------|------------------|---------|---------|---------|------|------|---------|--|--|--|--|--|
|                                       |                |                  |         |         |         |      |      |         |  |  |  |  |  |
|                                       |                |                  |         |         |         |      |      | GO BACK |  |  |  |  |  |
| ADD PERI                              | PHERAL DETAILS |                  |         |         |         |      |      |         |  |  |  |  |  |
| S.No                                  | Туре           | SubType          | Details | Status  | Comment | View | Edit | Delete  |  |  |  |  |  |
| 1                                     | INTERNET       | BROADBAND        | ok      | PENDING |         | VIEW | EDIT | DELETE  |  |  |  |  |  |
| 2                                     | PERIPHERAL     | BIOMETRIC_DEVICE | ok      | PENDING |         | VIEW | EDIT | DELETE  |  |  |  |  |  |
| 3                                     | PERIPHERAL     | ССТУ             | ok      | PENDING |         | VIEW | EDIT | DELETE  |  |  |  |  |  |
|                                       |                |                  |         |         |         | VIEW | EDIT | DELETE  |  |  |  |  |  |