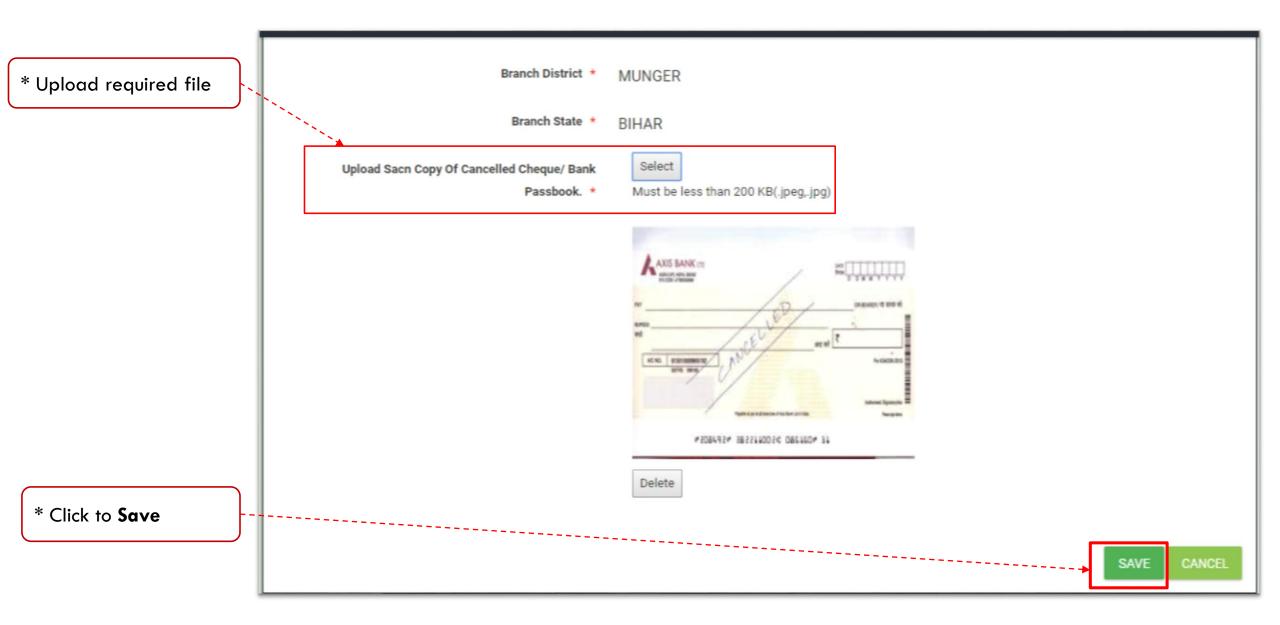

Read instructions before proceeding

Provide correct information as per document proof

Information once entered may not be changed later

Important Instructions: Provide correct information as per document proof Information once entered may not be changed later