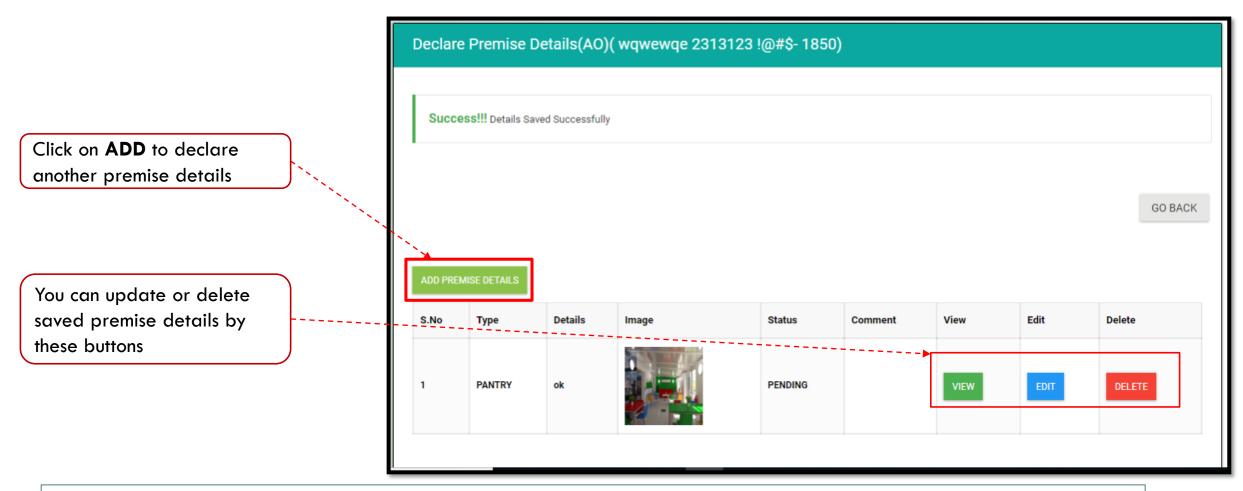

• Read instructions before proceeding

Declara Promice Details (AO) ( wawewae 2212122 1@#\$-1950)

| Decidie Premise Dec | ans(AU)( wqwewqe 2313123 !@#\$- 1850) |
|---------------------|---------------------------------------|
|                     |                                       |
|                     | GO BACK                               |
| <u>``</u>           |                                       |
| ADD PREMISE DETAILS |                                       |
|                     |                                       |

• Declare premise details one by one and save the same.

| p to                                                                                                             |                                                                                                                                                             |                                                                                                                                                                                                                                                               |
|------------------------------------------------------------------------------------------------------------------|-------------------------------------------------------------------------------------------------------------------------------------------------------------|---------------------------------------------------------------------------------------------------------------------------------------------------------------------------------------------------------------------------------------------------------------|
| Declare Premise Details(AO)(wqwewqe 2313123 !@#\$-                                                               | 1850)                                                                                                                                                       |                                                                                                                                                                                                                                                               |
| Note!!!<br>-Step1:Declare Premise Details<br>-Step2:After Completing Step1 Please Click On 'Next Step' Button To | Move To Next Step.Please Note If You Forget To Click On 'Next Step' Button You Will Not Move Ahead                                                          | GO BACK                                                                                                                                                                                                                                                       |
| Declare Premise Details DECLARE PREMISE DETAILS                                                                  | Next Step                                                                                                                                                   |                                                                                                                                                                                                                                                               |
|                                                                                                                  | Notell!:         -Step1:Declare Premise Details         -Step2:After Completing Step1 Please Click On 'Next Step' Button To         Declare Premise Details | Note!!!         -Step1:Declare Premise Details         -Step2:After Completing Step1 Please Click On 'Next Step' Button To Move To Next Step.Please Note-If You Forget To Click On 'Next Step' Button You Will Not Move Ahead         Declare Premise Details |