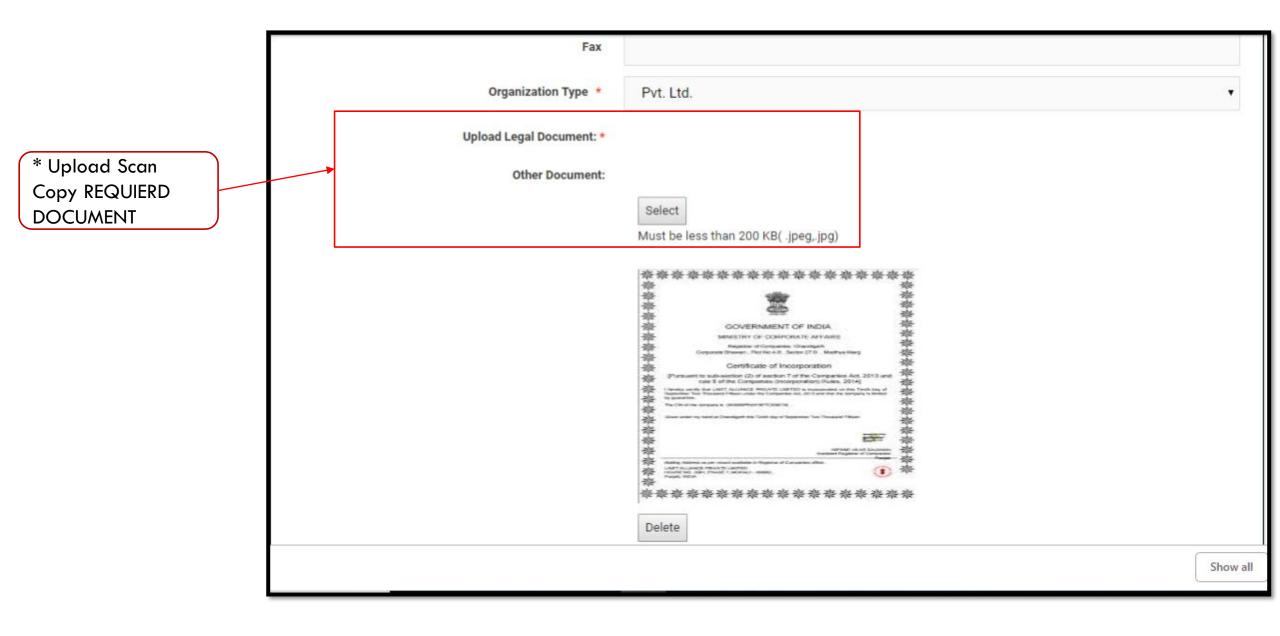

• Read instructions before proceeding

|                                                                                            | Declare Profile and PAN Details( wqwew | /qe 2313123 !@#\$- 1850)   |
|--------------------------------------------------------------------------------------------|----------------------------------------|----------------------------|
|                                                                                            | Success!!! Details Saved Successfully  |                            |
| After successfully<br>Declare Profile and<br>Pan Details click on<br><b>GO BACK</b> button |                                        | GO BACK                    |
| GO BACK button                                                                             | Name *                                 | wqwewqe 2313123 !@#\$      |
|                                                                                            | SPOC Name *                            | SPOC Name                  |
|                                                                                            | Email 1 *                              | mrkrishnasharma5@gmail.com |
|                                                                                            | Email 2                                |                            |
|                                                                                            | Mobile 1 *                             | 9430588802                 |