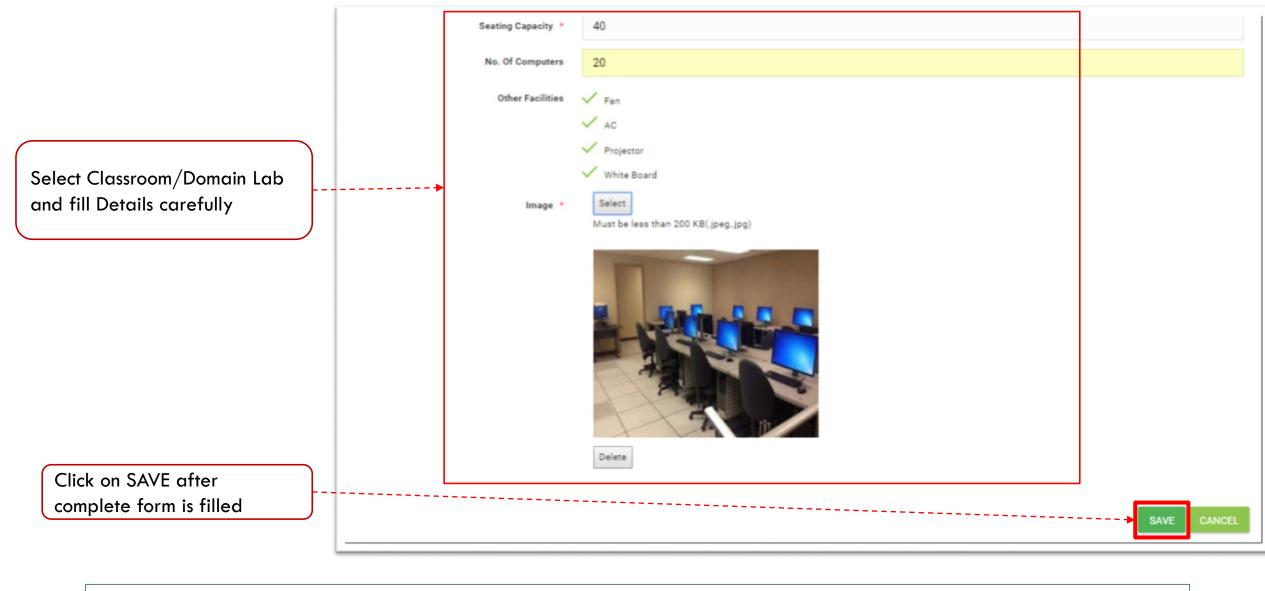

GO BACK

| Course Details | Next Step |
|----------------|-----------|
| COURSE DETAILS | NEXT STEP |
|                |           |

Important Instructions:

Read instructions before proceeding

| Select <b>Sector</b> and <b>Course</b><br>from drop-down list | > | Sector *<br>Course * | Select Select | •           |
|---------------------------------------------------------------|---|----------------------|---------------|-------------|
|                                                               |   |                      |               | SAVE CANCEL |

|                                             | Sector * | Apparel                     |
|---------------------------------------------|----------|-----------------------------|
|                                             | Course * | Sewing Machine Operator ( ) |
| Click on <b>SAVE</b> after course selection |          | SAVE CANCEL                 |

If you want to apply more than one courses then add courses one by one and save the same.

|                                                                              | Succe      | ss!!! Details Save | ed Successfully              |         |
|------------------------------------------------------------------------------|------------|--------------------|------------------------------|---------|
| After saved courses<br>successfully click on <b>GO</b><br><b>BACK</b> button |            |                    |                              | GO BACK |
|                                                                              | Total Iten | Sector             | Course                       |         |
|                                                                              | 1          | IT-ITES            | Domestic Data Entry Operator |         |
|                                                                              | 2          | IT-ITES            | CRM Domestic Voice           |         |
|                                                                              |            |                    |                              |         |