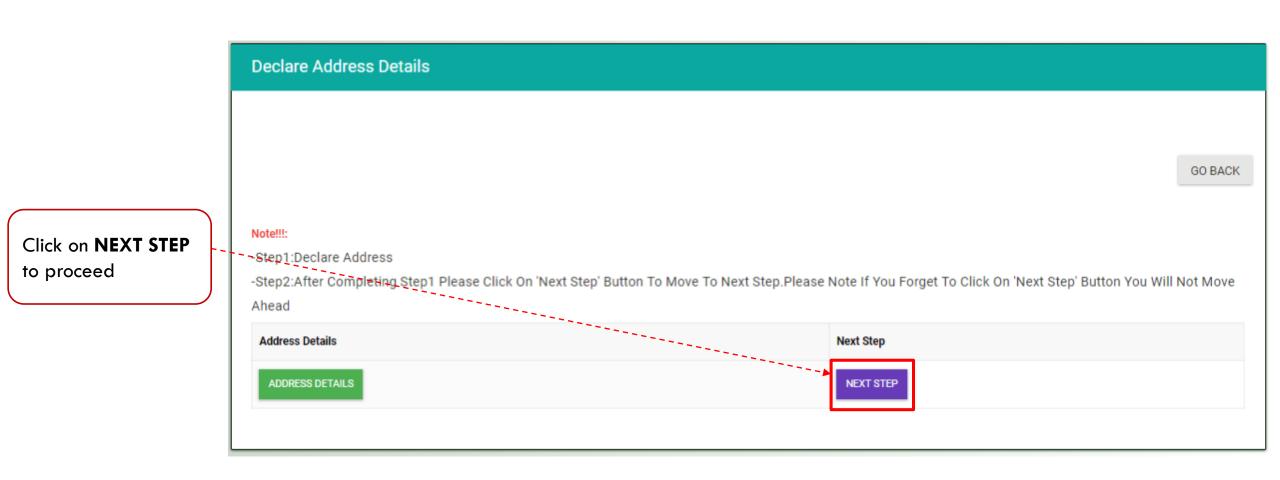

• Process link will only show if the action is applicable to you.

|                                                     | Declare Address Details                                                                                             |                                                                  |         |
|-----------------------------------------------------|---------------------------------------------------------------------------------------------------------------------|------------------------------------------------------------------|---------|
| Click on<br>Address<br>Details Button<br>to proceed | Note!!!<br>-Step1:Declare Address<br>-Step2:After Completing Step1 Please Click On 'Next Step' Button To M<br>Ahead | ove To Next Step.Please Note If You Forget To Click On 'Next Ste | GO BACK |
|                                                     | Address Details                                                                                                     | Next Step                                                        |         |
|                                                     | ADDRESS DETAILS                                                                                                     | NEXT STEP                                                        |         |

Read instructions before proceeding

Provide correct information as per document proof

Information once entered may not be changed later

Important Instructions: Provide correct information as per document proof Information once entered may not be changed later