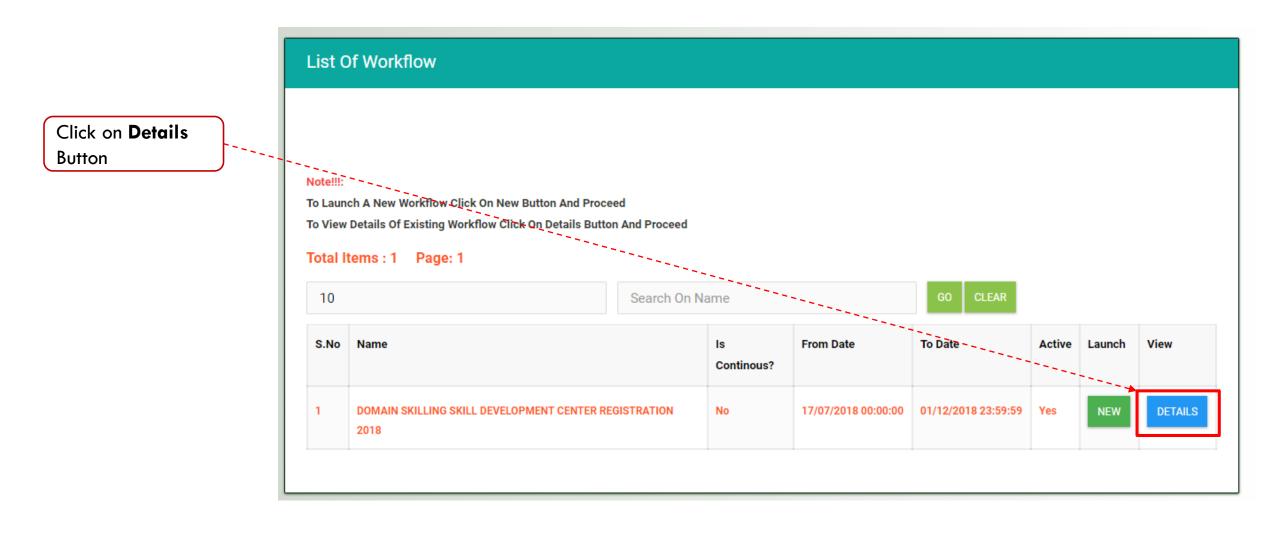

New process launch can be done only once.

To see if process is already launched click on Details button