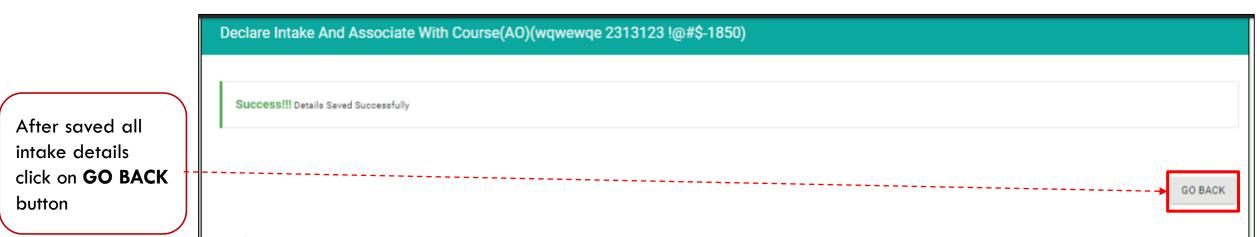

If you want to apply more than one courses then add courses one by one and save the same.

|                                                                              | Succe      | ss!!! Details Save | ed Successfully              |         |
|------------------------------------------------------------------------------|------------|--------------------|------------------------------|---------|
| After saved courses<br>successfully click on <b>GO</b><br><b>BACK</b> button |            |                    |                              | GO BACK |
|                                                                              | Total Iten | Sector             | Course                       |         |
|                                                                              | 1          | IT-ITES            | Domestic Data Entry Operator |         |
|                                                                              | 2          | IT-ITES            | CRM Domestic Voice           |         |
|                                                                              |            |                    |                              |         |

## After saved all premise details click on **GO BACK** button

- -

| Success!!! Details Saved Successfully |                |                  |         |         |         |      |      |         |  |  |  |  |  |
|---------------------------------------|----------------|------------------|---------|---------|---------|------|------|---------|--|--|--|--|--|
|                                       |                |                  |         |         |         |      |      |         |  |  |  |  |  |
|                                       |                |                  |         |         |         |      |      | GO BACK |  |  |  |  |  |
| ADD PERI                              | PHERAL DETAILS |                  |         |         |         |      |      |         |  |  |  |  |  |
| S.No                                  | Туре           | SubType          | Details | Status  | Comment | View | Edit | Delete  |  |  |  |  |  |
| 1                                     | INTERNET       | BROADBAND        | ok      | PENDING |         | VIEW | EDIT | DELETE  |  |  |  |  |  |
| 2                                     | PERIPHERAL     | BIOMETRIC_DEVICE | ok      | PENDING |         | VIEW | EDIT | DELETE  |  |  |  |  |  |
| 3                                     | PERIPHERAL     | ССТУ             | ok      | PENDING |         | VIEW | EDIT | DELETE  |  |  |  |  |  |
|                                       |                |                  |         |         |         | VIEW | EDIT | DELETE  |  |  |  |  |  |