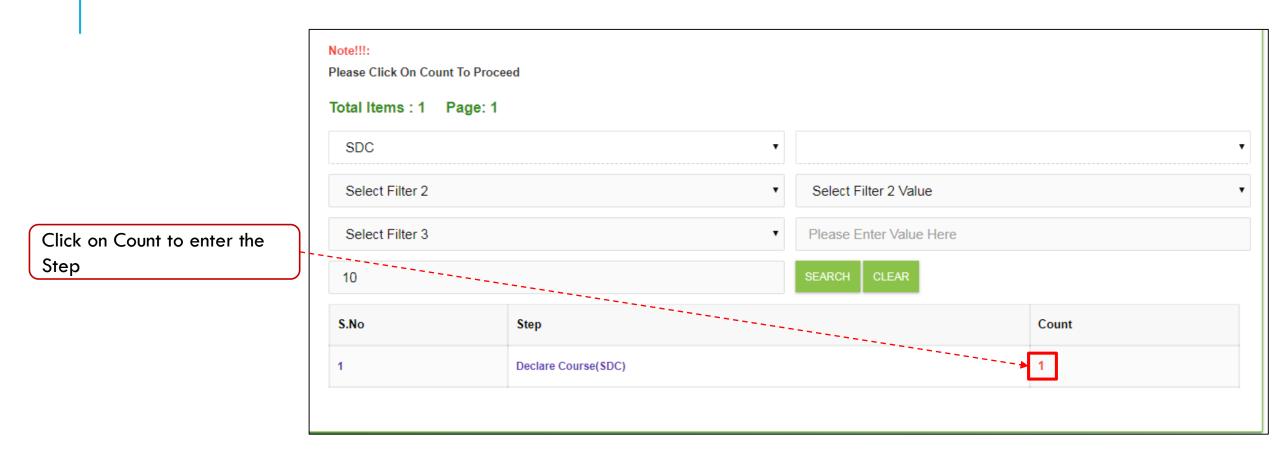

• Read instructions before proceeding

button

Clicking on Next Step is mandatory to go forward.

|                                                      | List Of 'DOMA                                       | IN SKILLING SKILL DEVELOPMENT CENTE | R REGISTRATION 2018' Workflow S | teps And Count |
|------------------------------------------------------|-----------------------------------------------------|-------------------------------------|---------------------------------|----------------|
|                                                      |                                                     |                                     |                                 |                |
|                                                      |                                                     |                                     |                                 | GO BACK        |
|                                                      | Note!!!:<br>Please Click On Cour<br>Total Items : 1 |                                     |                                 |                |
|                                                      | AO                                                  | ۹                                   | wqwewqe 2313123 !@#\$           | •              |
|                                                      | Select Filter 2                                     | •                                   | Select Filter 2 Value           | •              |
|                                                      | Select Filter 3                                     | •                                   | Please Enter Value Here         |                |
|                                                      | 10                                                  |                                     | SEARCH CLEAR                    |                |
| Click on <b>Count</b> to                             | S.No                                                | Step                                |                                 | Count          |
| proceed                                              | 1                                                   | Declare Profile and PAN Details     |                                 | 1              |
| Important Instruc <ul> <li>Read instructi</li> </ul> | tions:<br>ons before proceec                        | ding                                |                                 |                |