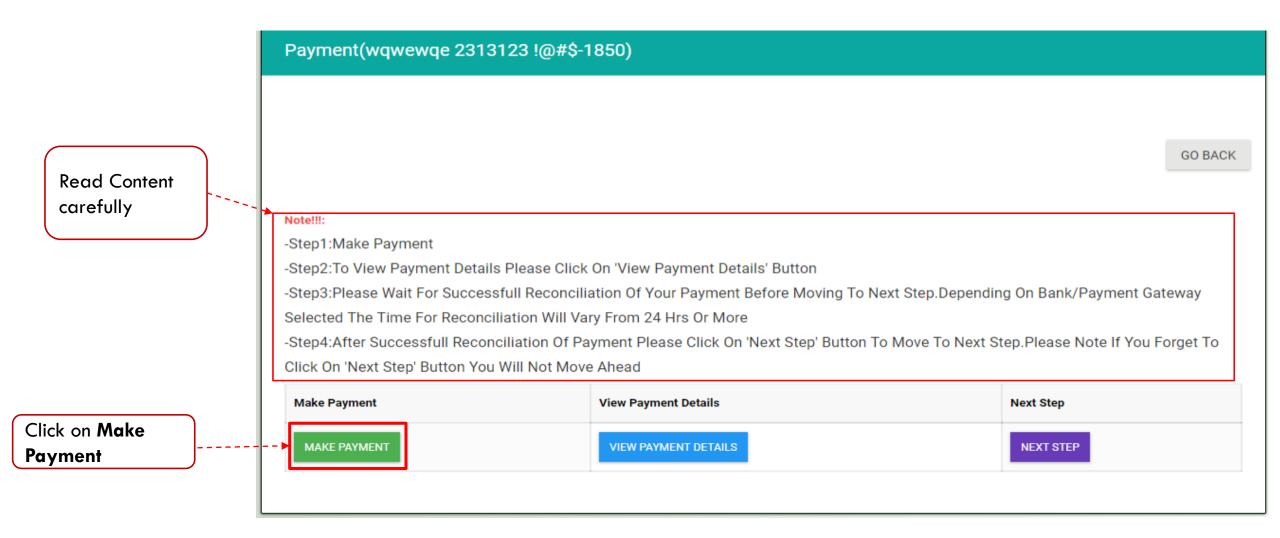

• Process link will only show if the action is applicable to you.

|                                  | Payment(wqwewqe 23131                                             | 123 !@#\$-1850)                                                                                                                                                                                                                       |                     |
|----------------------------------|-------------------------------------------------------------------|---------------------------------------------------------------------------------------------------------------------------------------------------------------------------------------------------------------------------------------|---------------------|
| Read<br>Content<br>carefully     | -Step3:Please Wait For Success<br>Selected The Time For Reconcili | Please Click On 'View Payment Details' Button<br>full Reconciliation Of Your Payment Before Moving To Ne<br>iation Will Vary From 24 Hrs Or More<br>ciliation Of Payment Please Click On 'Next Step' Button To<br>Will Not Move Ahead |                     |
|                                  | Make Payment MAKE PAYMENT                                         | View Payment Details                                                                                                                                                                                                                  | Next Step NEXT STEP |
| Click on View Payment<br>Details |                                                                   |                                                                                                                                                                                                                                       |                     |