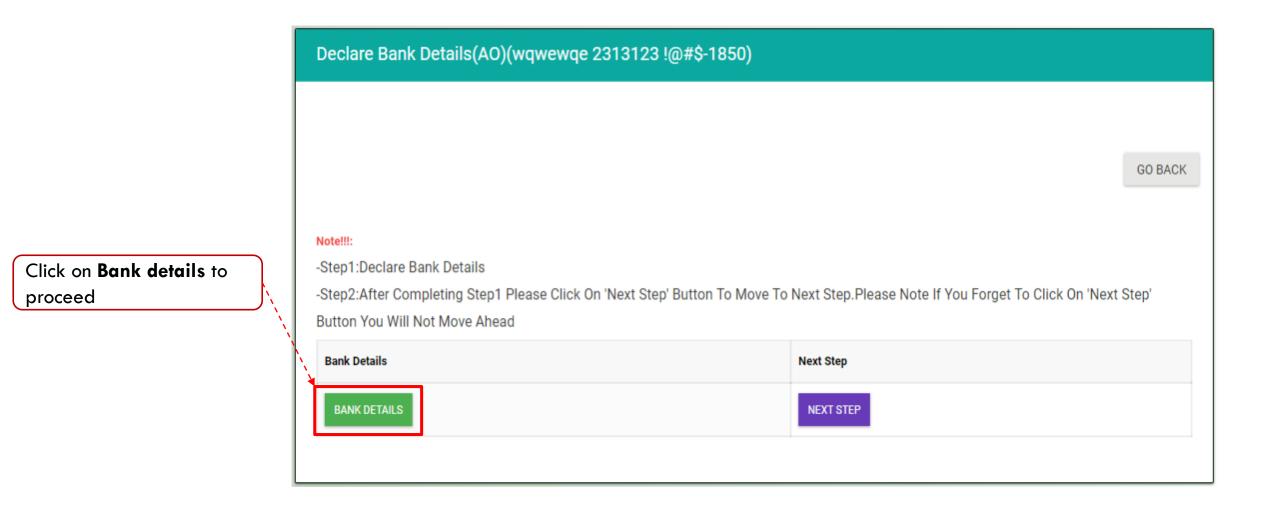

• Process link will only show if the action is applicable to you.

|                                                     | Declare Address Details                                                                                             |                                                                  |         |
|-----------------------------------------------------|---------------------------------------------------------------------------------------------------------------------|------------------------------------------------------------------|---------|
| Click on<br>Address<br>Details Button<br>to proceed | Note!!!<br>-Step1:Declare Address<br>-Step2:After Completing Step1 Please Click On 'Next Step' Button To M<br>Ahead | ove To Next Step.Please Note If You Forget To Click On 'Next Ste | GO BACK |
|                                                     | Address Details                                                                                                     | Next Step                                                        |         |
|                                                     | ADDRESS DETAILS                                                                                                     | NEXT STEP                                                        |         |

Read instructions before proceeding

Provide correct information as per document proof

Information once entered may not be changed later

Important Instructions: Provide correct information as per document proof Information once entered may not be changed later