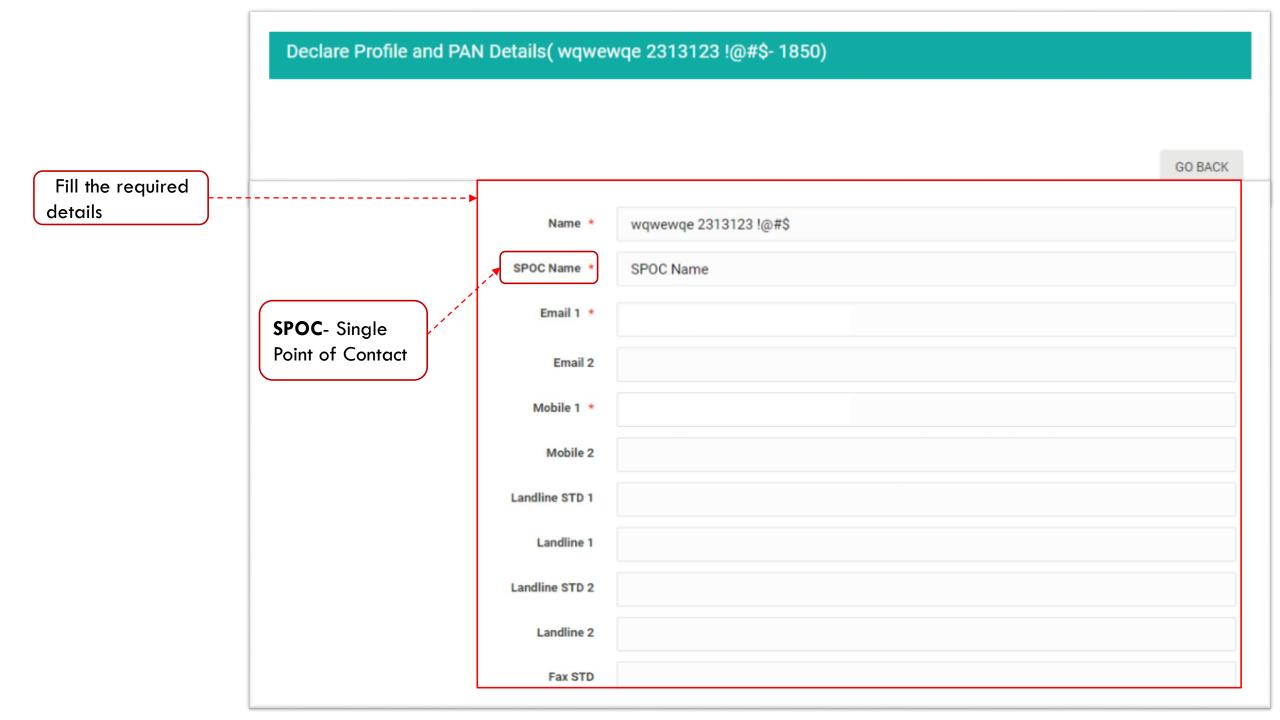

• Read instructions before proceeding

|                                                                                            | Declare Profile and PAN Details( wqwew | /qe 2313123 !@#\$- 1850)   |
|--------------------------------------------------------------------------------------------|----------------------------------------|----------------------------|
|                                                                                            | Success!!! Details Saved Successfully  |                            |
| After successfully<br>Declare Profile and<br>Pan Details click on<br><b>GO BACK</b> button |                                        | GO BACK                    |
| GO BACK button                                                                             | Name *                                 | wqwewqe 2313123 !@#\$      |
|                                                                                            | SPOC Name *                            | SPOC Name                  |
|                                                                                            | Email 1 *                              | mrkrishnasharma5@gmail.com |
|                                                                                            | Email 2                                |                            |
|                                                                                            | Mobile 1 *                             | 9430588802                 |