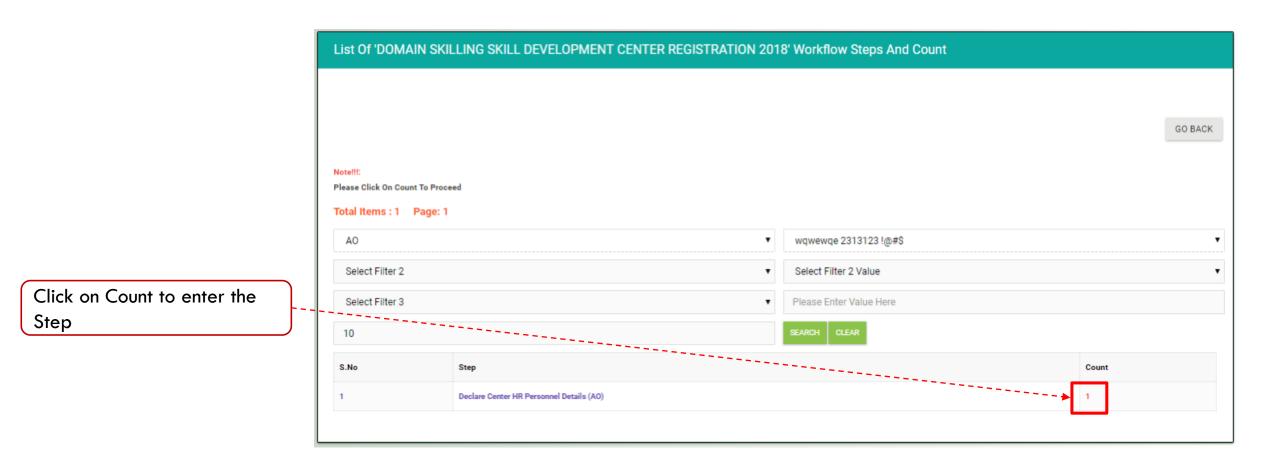

• Read instructions before proceeding

button

Clicking on Next Step is mandatory to go forward.

|                                                      | List Of 'DOMA                                       | IN SKILLING SKILL DEVELOPMENT CENTE | R REGISTRATION 2018' Workflow S | teps And Count |
|------------------------------------------------------|-----------------------------------------------------|-------------------------------------|---------------------------------|----------------|
|                                                      |                                                     |                                     |                                 |                |
|                                                      |                                                     |                                     |                                 | GO BACK        |
|                                                      | Note!!!:<br>Please Click On Cour<br>Total Items : 1 |                                     |                                 |                |
|                                                      | AO                                                  | ۹                                   | wqwewqe 2313123 !@#\$           | •              |
|                                                      | Select Filter 2                                     | •                                   | Select Filter 2 Value           | •              |
|                                                      | Select Filter 3                                     | •                                   | Please Enter Value Here         |                |
|                                                      | 10                                                  |                                     | SEARCH CLEAR                    |                |
| Click on <b>Count</b> to                             | S.No                                                | Step                                |                                 | Count          |
| proceed                                              | 1                                                   | Declare Profile and PAN Details     |                                 | 1              |
| Important Instruc <ul> <li>Read instructi</li> </ul> | tions:<br>ons before proceec                        | ding                                |                                 |                |