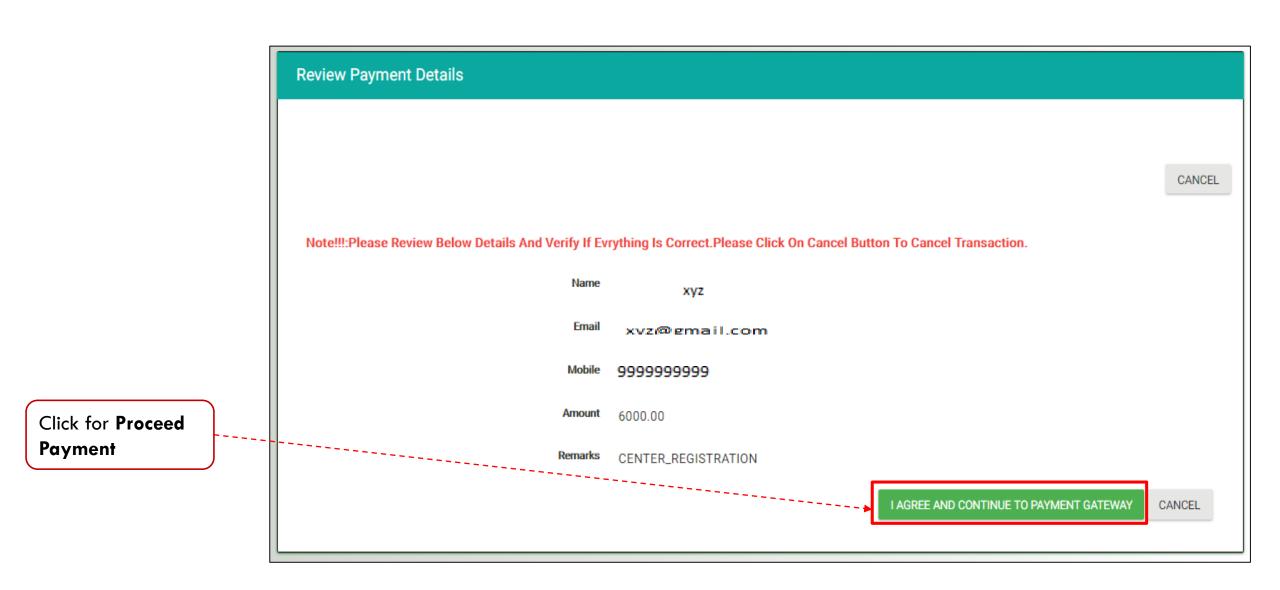

• Process link will only show if the action is applicable to you.

|                                  | Payment(wqwewqe 23131                                             | 123 !@#\$-1850)                                                                                                                                                                                                                       |                     |
|----------------------------------|-------------------------------------------------------------------|---------------------------------------------------------------------------------------------------------------------------------------------------------------------------------------------------------------------------------------|---------------------|
| Read<br>Content<br>carefully     | -Step3:Please Wait For Success<br>Selected The Time For Reconcili | Please Click On 'View Payment Details' Button<br>full Reconciliation Of Your Payment Before Moving To Ne<br>iation Will Vary From 24 Hrs Or More<br>ciliation Of Payment Please Click On 'Next Step' Button To<br>Will Not Move Ahead |                     |
|                                  | Make Payment MAKE PAYMENT                                         | View Payment Details                                                                                                                                                                                                                  | Next Step NEXT STEP |
| Click on View Payment<br>Details |                                                                   |                                                                                                                                                                                                                                       |                     |

After successful payment it will take 24 to 72 bank working hours to reconcile the amount.

After payment deduction please do not make duplicate payment.

| Click on<br>Next Step | Hrs Or More  | iation Of Your Payment Before Moving To Next Step.Depending | GO BACK<br>On Bank/Payment Gateway Selected The Time For Reconciliation Will Vary From 24<br>p.Please Note If You Forget To Click On 'Next Step' Button You Will Not Move Ahead | 24 |
|-----------------------|--------------|-------------------------------------------------------------|---------------------------------------------------------------------------------------------------------------------------------------------------------------------------------|----|
|                       | Make-Payment | View Payment Details                                        | Next Step                                                                                                                                                                       |    |
|                       | MAKE PAYMENT | VIEW PAYMENT DETAILS                                        | NEXT STEP                                                                                                                                                                       |    |
|                       |              |                                                             |                                                                                                                                                                                 |    |