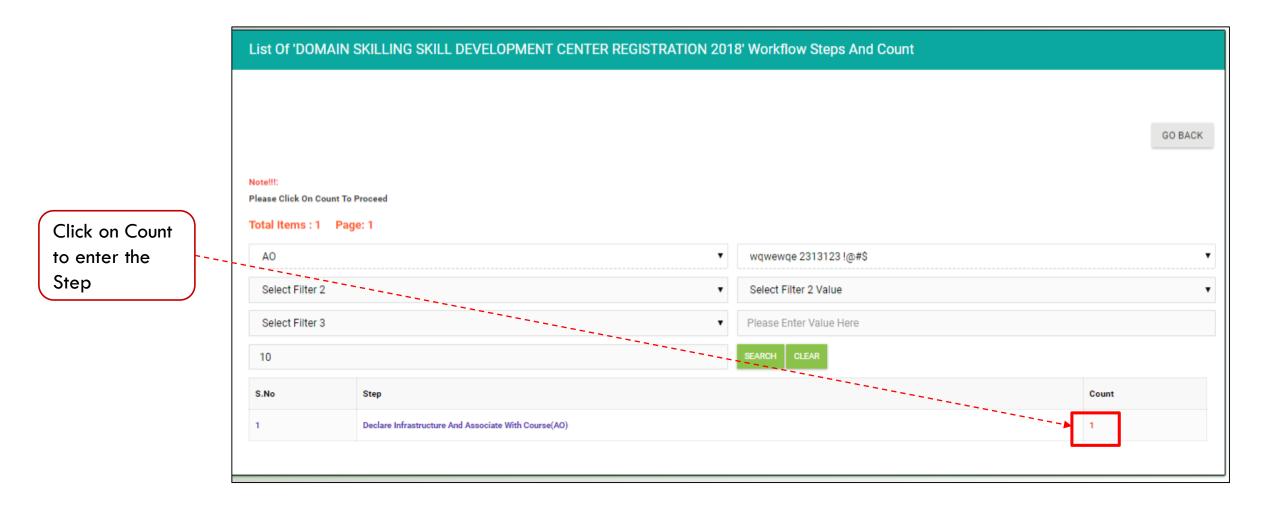

Clicking on Next Step is mandatory to go forward.

| List Of 'DOI                                     | List Of 'DOMAIN SKILLING SKILL DEVELOPMENT CENTER REGISTRATION 2018' Workflow Steps And Count |          |                   |         |  |  |  |  |  |  |
|--------------------------------------------------|-----------------------------------------------------------------------------------------------|----------|-------------------|---------|--|--|--|--|--|--|
| Note!!!:<br>Please Click On (<br>Total Items : 1 | Count To Proceed<br>1 Page: 1                                                                 |          |                   | GO BACK |  |  |  |  |  |  |
| AO                                               |                                                                                               | • wqwev  | vqe 2313123 !@#\$ | •       |  |  |  |  |  |  |
| Select Filter                                    | 2                                                                                             | ▼ Select | Filter 2 Value    | •       |  |  |  |  |  |  |
| Select Filter                                    | 3                                                                                             | ▼ Please | Enter Value Here  |         |  |  |  |  |  |  |
| 10                                               |                                                                                               | SEARCH   | CLEAR             |         |  |  |  |  |  |  |
| S.No                                             | Step                                                                                          |          |                   | Count   |  |  |  |  |  |  |
| 1                                                | Approval on Location and Course By SMT                                                        |          |                   | 1       |  |  |  |  |  |  |