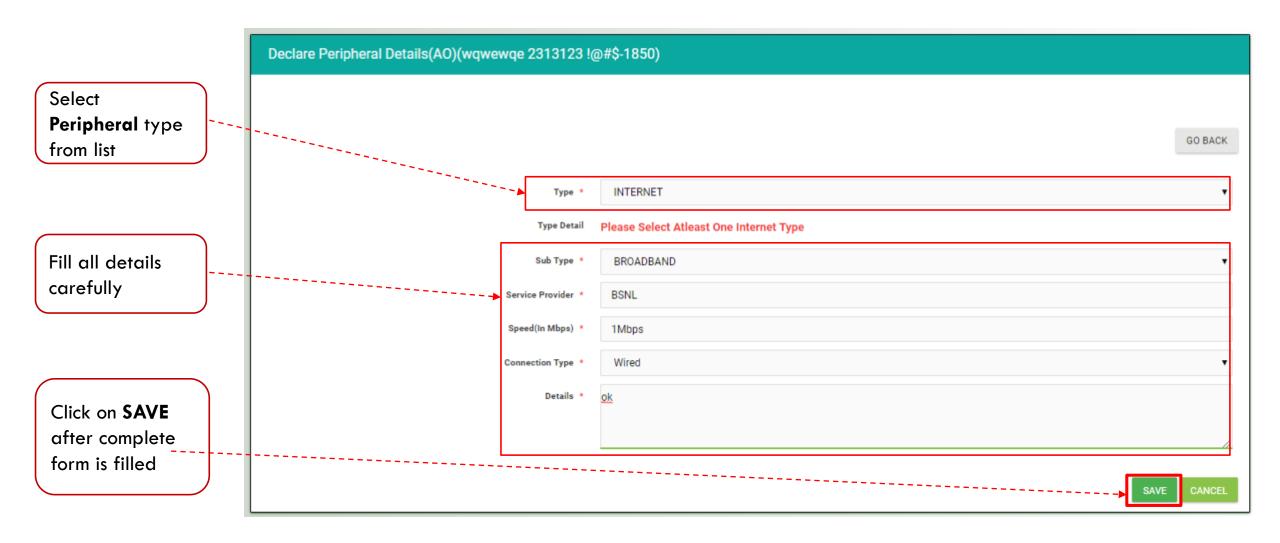

• Read instructions before proceeding

Provide correct information .

Information once entered may not be changed later

• Declare peripheral details one by one and save the same.