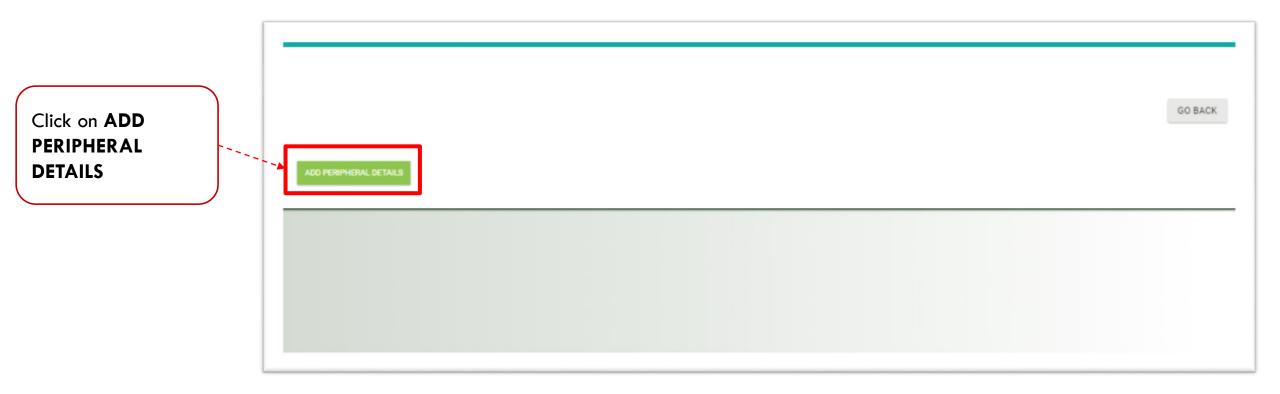

• Read instructions before proceeding

Declara Promice Details (AO) ( wawewae 2212122 1@#\$-1950)

| Decidie Premise Dec | ans(AU)( wqwewqe 2313123 !@#\$- 1850) |
|---------------------|---------------------------------------|
|                     |                                       |
|                     | GO BACK                               |
| <u>``</u>           |                                       |
| ADD PREMISE DETAILS |                                       |
|                     |                                       |

• Read instructions before proceeding

Provide correct information .

Information once entered may not be changed later

• Declare peripheral details one by one and save the same.