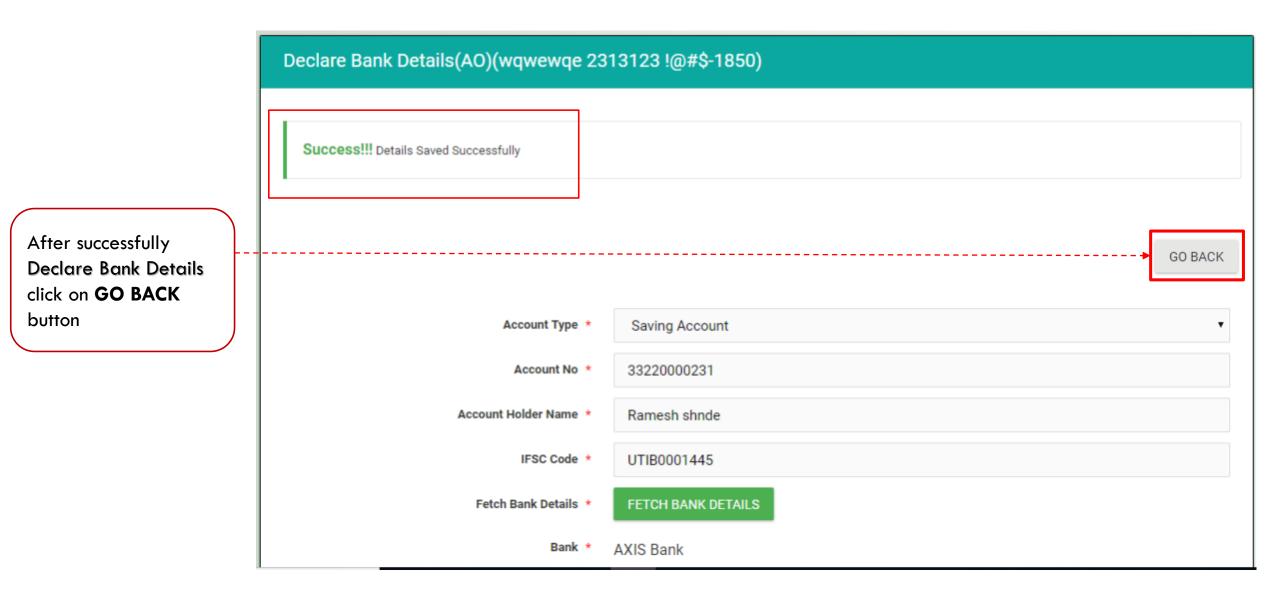

Read instructions before proceeding

Provide correct information as per document proof

Information once entered may not be changed later

Important Instructions: Provide correct information as per document proof Information once entered may not be changed later