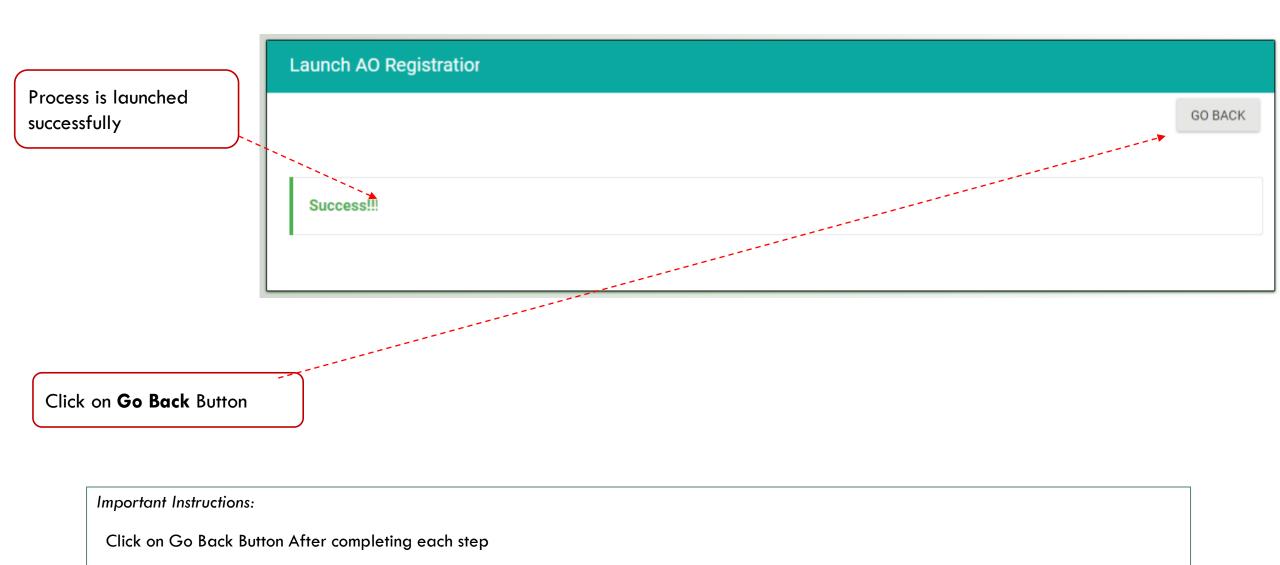

### Launch AO Registration

Read Content carefully

> You Are About To Launch AO Registration Proceeding Further:

2018 Workflow.Please Read Below Instructions Carefully Before

We, Applicant Organization (AO) understand and agree that:-

Once Launch is clicked, this action cannot be undone, hence should be done when completely sure.

|                                    |  | -Proce<br>-Please<br>-Please<br>-Please<br>-Please | All Items: 1 Page: 1 COURSES DETAILS |                            |                          |               |                         |             |           |                    |          |       |         |
|------------------------------------|--|----------------------------------------------------|--------------------------------------|----------------------------|--------------------------|---------------|-------------------------|-------------|-----------|--------------------|----------|-------|---------|
|                                    |  | AO                                                 |                                      |                            |                          |               | wqwewqe 2313123 !@#\$   |             |           |                    |          |       | •       |
| Click on <b>Process</b> to proceed |  | Select Filter 2                                    |                                      |                            |                          | Ŧ             | Select Filter 2 Value   |             |           |                    |          |       | •       |
|                                    |  | Select Filter 3                                    |                                      |                            |                          | •             | Please Enter Value Here |             |           |                    |          |       |         |
|                                    |  | 10                                                 |                                      |                            |                          |               |                         | ARCH CLEAR  |           |                    |          |       |         |
|                                    |  | S:No                                               | Id                                   | Partner Code/Login<br>Name | Name                     | Email         |                         | Mobile      | District  | Block              | Instance | Group | Status  |
|                                    |  | 1                                                  | Process                              | A000000000                 | wqwewqe<br>2313123 !@#\$ | xyz@gmail.com |                         | 99999999999 | Begusarai | Begusarai<br>Sadar | 5274     | 5274  | Pending |