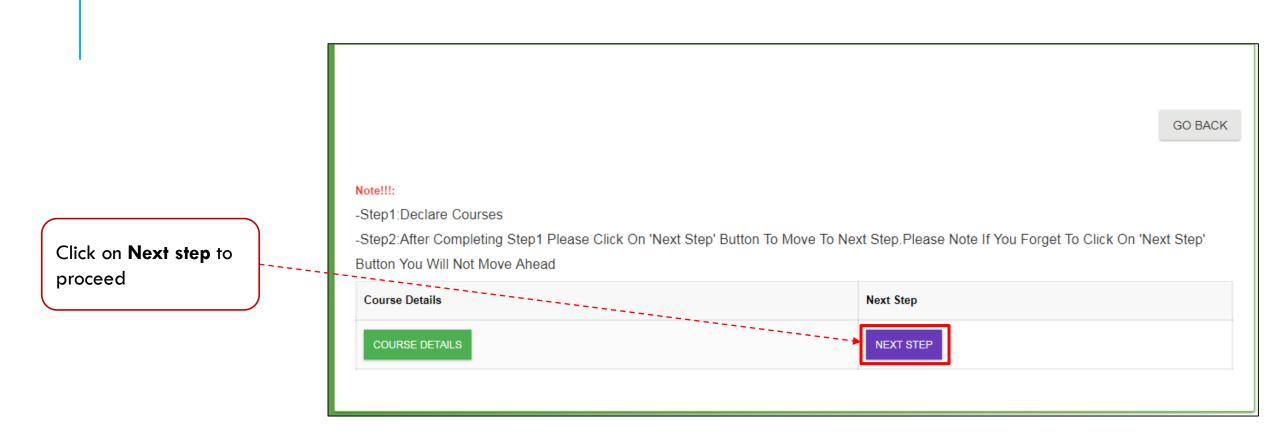

#### Note!!!:

-Step1:Declare Courses

-Step2:After Completing Step1 Please Click On 'Next Step' Button To Move To Next Step.Please Note If You Forget To Click On 'Next Step' Button You Will Not Move Ahead