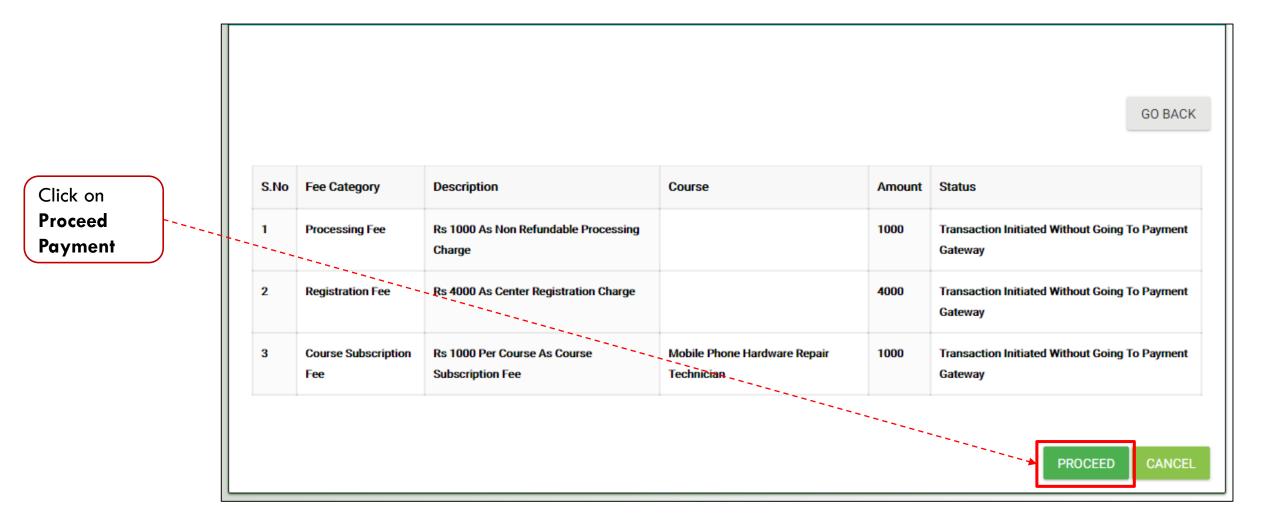

• Process link will only show if the action is applicable to you.

|                                  | Payment(wqwewqe 23131                                             | 123 !@#\$-1850)                                                                                                                                                                                                                       |                     |
|----------------------------------|-------------------------------------------------------------------|---------------------------------------------------------------------------------------------------------------------------------------------------------------------------------------------------------------------------------------|---------------------|
| Read<br>Content<br>carefully     | -Step3:Please Wait For Success<br>Selected The Time For Reconcili | Please Click On 'View Payment Details' Button<br>full Reconciliation Of Your Payment Before Moving To Ne<br>iation Will Vary From 24 Hrs Or More<br>ciliation Of Payment Please Click On 'Next Step' Button To<br>Will Not Move Ahead |                     |
|                                  | Make Payment MAKE PAYMENT                                         | View Payment Details                                                                                                                                                                                                                  | Next Step NEXT STEP |
| Click on View Payment<br>Details |                                                                   |                                                                                                                                                                                                                                       |                     |

After successful payment it will take 24 to 72 bank working hours to reconcile the amount.

After payment deduction please do not make duplicate payment.

| Click on<br>Next Step | Hrs Or More  | iation Of Your Payment Before Moving To Next Step.Depending | GO BACK<br>On Bank/Payment Gateway Selected The Time For Reconciliation Will Vary From 24<br>p.Please Note If You Forget To Click On 'Next Step' Button You Will Not Move Ahead | 24 |
|-----------------------|--------------|-------------------------------------------------------------|---------------------------------------------------------------------------------------------------------------------------------------------------------------------------------|----|
|                       | Make-Payment | View Payment Details                                        | Next Step                                                                                                                                                                       |    |
|                       | MAKE PAYMENT | VIEW PAYMENT DETAILS                                        | NEXT STEP                                                                                                                                                                       |    |
|                       |              |                                                             |                                                                                                                                                                                 |    |