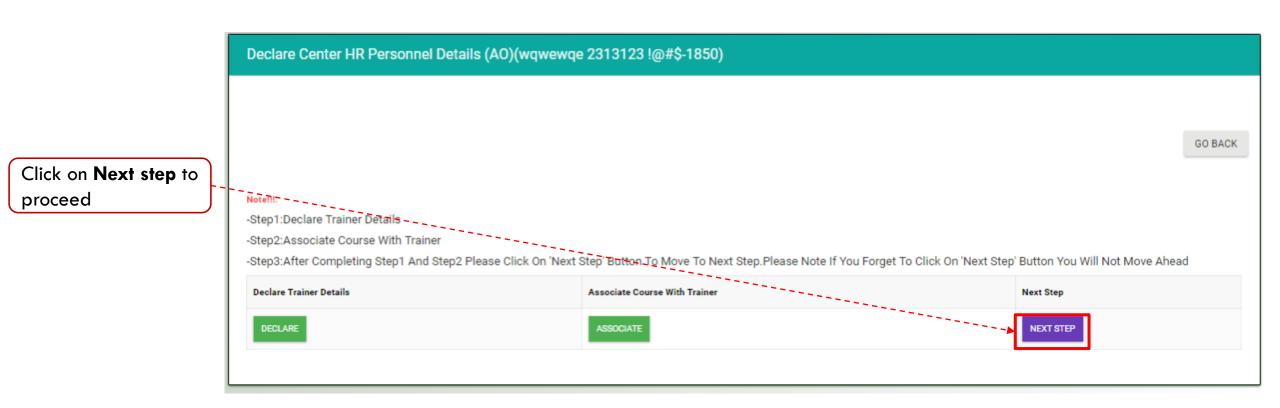

| Important Instructions:                           |  |
|---------------------------------------------------|--|
| Clicking on Next Step is mandatory to go forward. |  |
|                                                   |  |

• This step will show only if Next Step is clicked in the previous step.

|                                    | -Proce<br>-Please<br>-Please<br>-Please<br>-Please | Click On<br>SS Button<br>Click On<br>Click On<br>Click On | Partner Code To View (<br>Name To View Instance<br>Instance Number To Vi<br>Group Number To View | ou Have Permission T<br>Center Course Details<br>e Summary Report<br>ew List Of Steps | ō Process Current Step |                         |                     |           |                    |          |       |         |
|------------------------------------|----------------------------------------------------|-----------------------------------------------------------|--------------------------------------------------------------------------------------------------|---------------------------------------------------------------------------------------|------------------------|-------------------------|---------------------|-----------|--------------------|----------|-------|---------|
|                                    | AO                                                 |                                                           |                                                                                                  |                                                                                       | T                      | w                       | qwewqe 231312       | 23 !@#\$  |                    |          |       | •       |
| Click on <b>Process</b> to proceed | Select Filter 2                                    |                                                           |                                                                                                  |                                                                                       | Ŧ                      | S                       | elect Filter 2 Valu | Je        |                    |          |       | •       |
|                                    | Select Filter 3                                    |                                                           |                                                                                                  |                                                                                       | •                      | Please Enter Value Here |                     |           |                    |          |       |         |
|                                    | 10                                                 |                                                           |                                                                                                  |                                                                                       |                        | SE/                     | ARCH CLEAR          |           |                    |          |       |         |
|                                    | S:No                                               | Id                                                        | Partner Code/Login<br>Name                                                                       | Name                                                                                  | Email                  |                         | Mobile              | District  | Block              | Instance | Group | Status  |
|                                    | 1                                                  | Process                                                   | A000000000                                                                                       | wqwewqe<br>2313123 !@#\$                                                              | xyz@gmail.com          |                         | 99999999999         | Begusarai | Begusarai<br>Sadar | 5274     | 5274  | Pending |

• Process link will only show if the action is applicable to you.

|                                                          | Upload Documents(AO)(wqwewqe 2313123 !@#\$-1850)                                                                                                                                                                                                                                          |         |
|----------------------------------------------------------|-------------------------------------------------------------------------------------------------------------------------------------------------------------------------------------------------------------------------------------------------------------------------------------------|---------|
| Click on <b>Upload</b><br><b>documents</b> to<br>proceed | Notell:         -Step1:Upload Documents         -Step2:After Completing Step1 Please Click On 'Next Step' Button To Move To Next Step.Please Note If You Forget To Click On 'Next Step' Button You Will         Upload Documents       Next Step         UPLOAD DOCUMENTS       NEXT STEP | GO BACK |