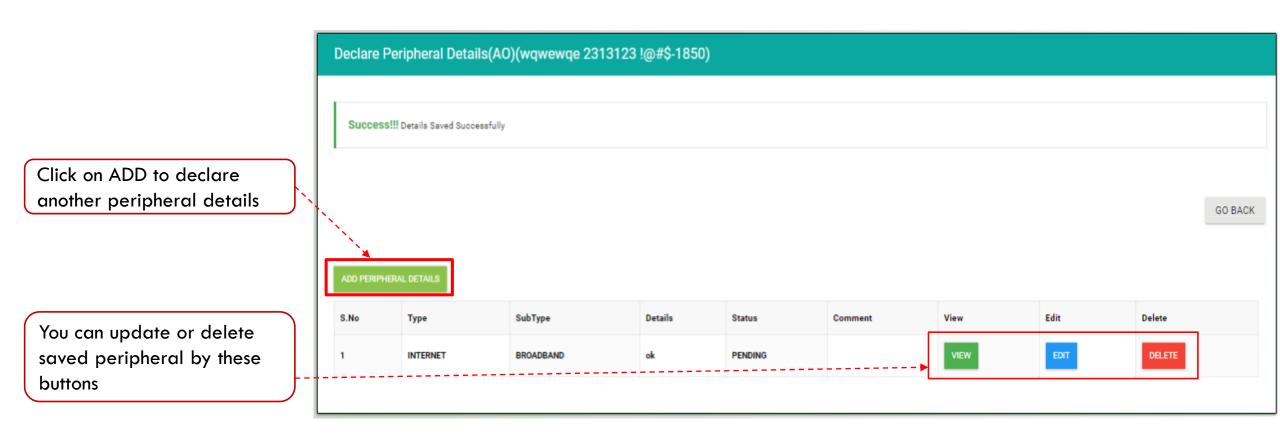

• Read instructions before proceeding

Provide correct information .

Information once entered may not be changed later

• Declare peripheral details one by one and save the same.

## After saved all premise details click on **GO BACK** button

- -

| Success!!! Details Saved Successfully |                |                  |         |         |         |      |      |         |  |  |  |  |  |
|---------------------------------------|----------------|------------------|---------|---------|---------|------|------|---------|--|--|--|--|--|
|                                       |                |                  |         |         |         |      |      |         |  |  |  |  |  |
|                                       |                |                  |         |         |         |      |      | GO BACK |  |  |  |  |  |
| ADD PERI                              | PHERAL DETAILS |                  |         |         |         |      |      |         |  |  |  |  |  |
| S.No                                  | Туре           | SubType          | Details | Status  | Comment | View | Edit | Delete  |  |  |  |  |  |
| 1                                     | INTERNET       | BROADBAND        | ok      | PENDING |         | VIEW | EDIT | DELETE  |  |  |  |  |  |
| 2                                     | PERIPHERAL     | BIOMETRIC_DEVICE | ok      | PENDING |         | VIEW | EDIT | DELETE  |  |  |  |  |  |
| 3                                     | PERIPHERAL     | ССТУ             | ok      | PENDING |         | VIEW | EDIT | DELETE  |  |  |  |  |  |
|                                       |                |                  |         |         |         | VIEW | EDIT | DELETE  |  |  |  |  |  |