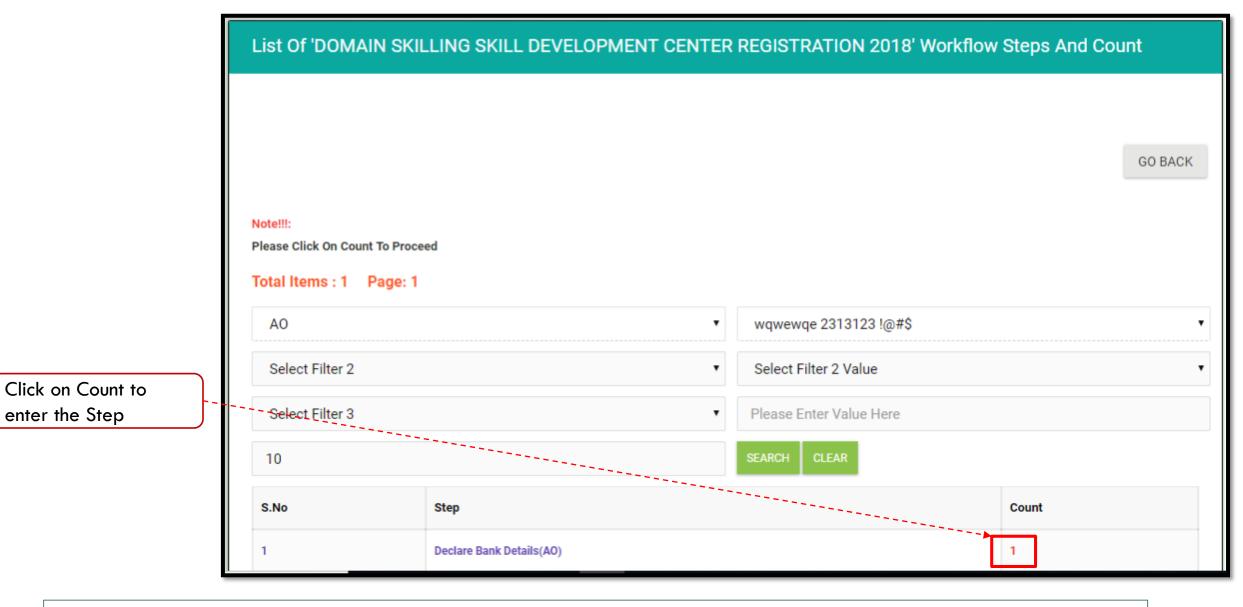

• Read instructions before proceeding

button

Clicking on Next Step is mandatory to go forward.

|                                                      | List Of 'DOMA                                       | IN SKILLING SKILL DEVELOPMENT CENTE | R REGISTRATION 2018' Workflow S | teps And Count |
|------------------------------------------------------|-----------------------------------------------------|-------------------------------------|---------------------------------|----------------|
|                                                      |                                                     |                                     |                                 |                |
|                                                      |                                                     |                                     |                                 | GO BACK        |
|                                                      | Note!!!:<br>Please Click On Cour<br>Total Items : 1 |                                     |                                 |                |
|                                                      | AO                                                  | ۹                                   | wqwewqe 2313123 !@#\$           | •              |
|                                                      | Select Filter 2                                     | •                                   | Select Filter 2 Value           | •              |
|                                                      | Select Filter 3                                     | •                                   | Please Enter Value Here         |                |
|                                                      | 10                                                  |                                     | SEARCH CLEAR                    |                |
| Click on <b>Count</b> to                             | S.No                                                | Step                                |                                 | Count          |
| proceed                                              | 1                                                   | Declare Profile and PAN Details     |                                 | 1              |
| Important Instruc <ul> <li>Read instructi</li> </ul> | tions:<br>ons before proceec                        | ding                                |                                 |                |