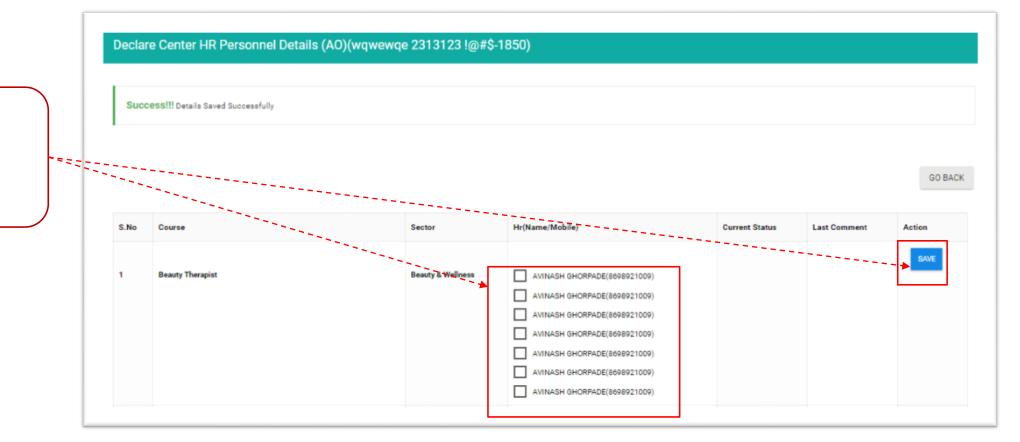

Important Instructions: It is mandatory to associate trainer with concern course.

Click on check box to associate trainer with course and click **Save** button to submit

#### Important Instructions:

Associate trainer with course one by one and save the same.

|                                               | Declare Center HR Personnel Details (AO)(wqwewqe 2313123 !@#\$-1850) |                  |                   |                                                                                                                                                                                                                                    |                |              |         |  |  |  |  |
|-----------------------------------------------|----------------------------------------------------------------------|------------------|-------------------|------------------------------------------------------------------------------------------------------------------------------------------------------------------------------------------------------------------------------------|----------------|--------------|---------|--|--|--|--|
|                                               | Success!!! Details Saved Successfully                                |                  |                   |                                                                                                                                                                                                                                    |                |              |         |  |  |  |  |
| fter completion of<br>ainer association click |                                                                      |                  |                   |                                                                                                                                                                                                                                    |                |              | GO BACK |  |  |  |  |
| n GO BACK button                              | S.No                                                                 | Course           | Sector            | Hr(Name/Mobile)                                                                                                                                                                                                                    | Current Status | Last Comment | Action  |  |  |  |  |
|                                               | 1                                                                    | Beauty Therapist | Beauty & Wellness | AVINASH GHORPADE(8698921009)     AVINASH GHORPADE(8698921009)     AVINASH GHORPADE(8698921009)     AVINASH GHORPADE(8698921009)     AVINASH GHORPADE(8698921009)     AVINASH GHORPADE(8698921009)     AVINASH GHORPADE(8698921009) |                |              | SAVE    |  |  |  |  |