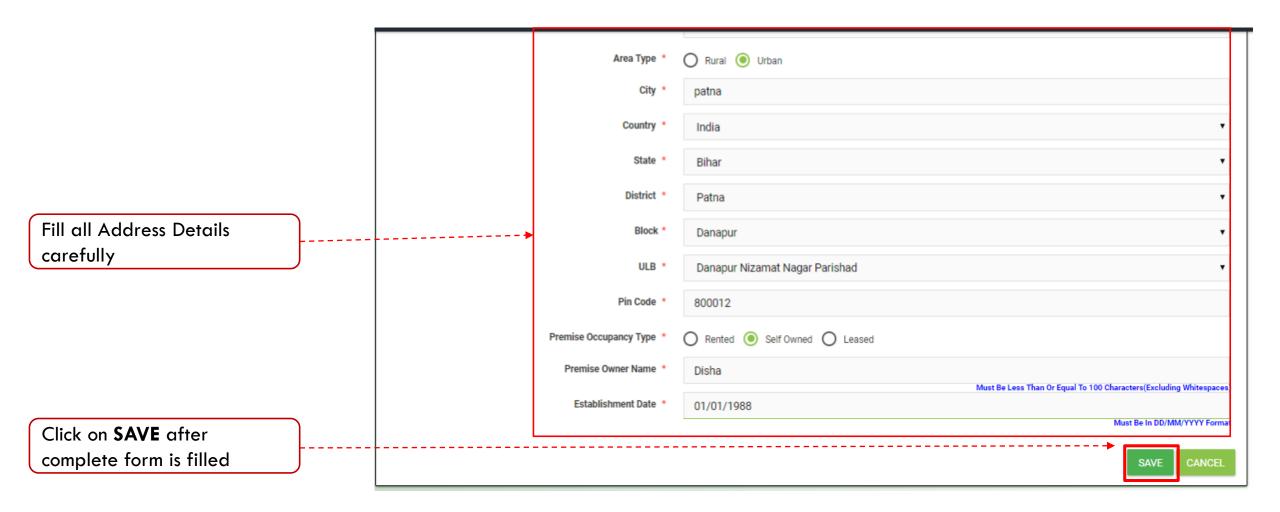

Read instructions before proceeding

Provide correct information as per document proof

Information once entered may not be changed later

Important Instructions: Provide correct information as per document proof Information once entered may not be changed later