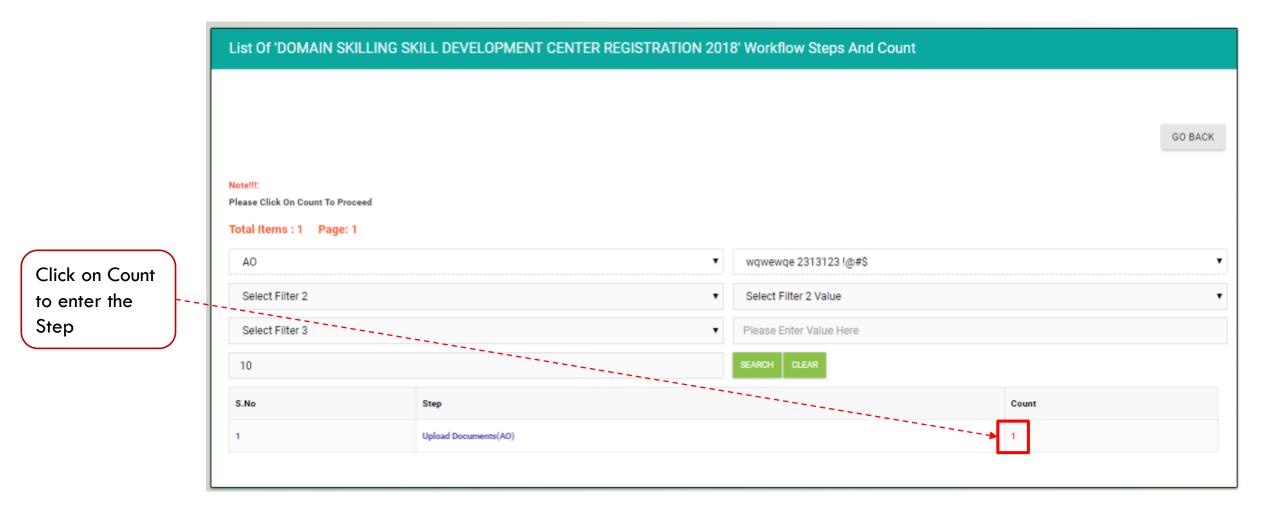

• Process link will only show if the action is applicable to you.

|                                                          | Upload Documents(AO)(wqwewqe 2313123 !@#\$-1850)                                                                                                                                                                                                                                          |         |
|----------------------------------------------------------|-------------------------------------------------------------------------------------------------------------------------------------------------------------------------------------------------------------------------------------------------------------------------------------------|---------|
| Click on <b>Upload</b><br><b>documents</b> to<br>proceed | Notell:         -Step1:Upload Documents         -Step2:After Completing Step1 Please Click On 'Next Step' Button To Move To Next Step.Please Note If You Forget To Click On 'Next Step' Button You Will         Upload Documents       Next Step         UPLOAD DOCUMENTS       NEXT STEP | GO BACK |