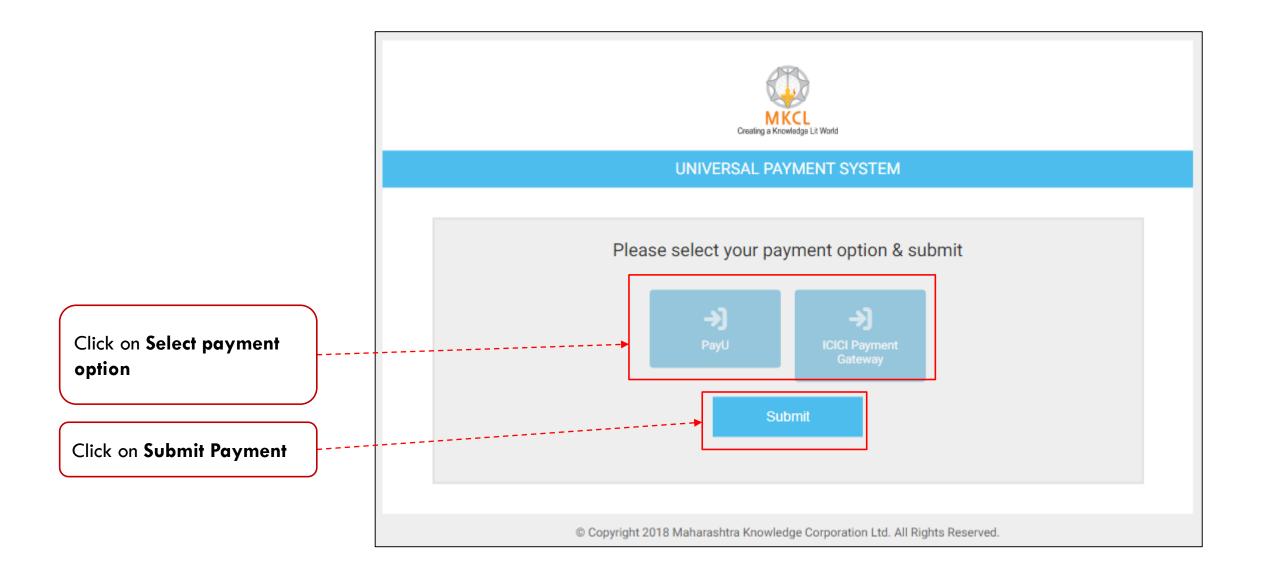

• Process link will only show if the action is applicable to you.

|                                  | Payment(wqwewqe 23131                                             | 123 !@#\$-1850)                                                                                                                                                                                                                       |                     |
|----------------------------------|-------------------------------------------------------------------|---------------------------------------------------------------------------------------------------------------------------------------------------------------------------------------------------------------------------------------|---------------------|
| Read<br>Content<br>carefully     | -Step3:Please Wait For Success<br>Selected The Time For Reconcili | Please Click On 'View Payment Details' Button<br>full Reconciliation Of Your Payment Before Moving To Ne<br>iation Will Vary From 24 Hrs Or More<br>ciliation Of Payment Please Click On 'Next Step' Button To<br>Will Not Move Ahead |                     |
|                                  | Make Payment MAKE PAYMENT                                         | View Payment Details                                                                                                                                                                                                                  | Next Step NEXT STEP |
| Click on View Payment<br>Details |                                                                   |                                                                                                                                                                                                                                       |                     |

After successful payment it will take 24 to 72 bank working hours to reconcile the amount.

After payment deduction please do not make duplicate payment.

| Click on<br>Next Step | Hrs Or More  | iation Of Your Payment Before Moving To Next Step.Depending | GO BACK<br>On Bank/Payment Gateway Selected The Time For Reconciliation Will Vary From 24<br>p.Please Note If You Forget To Click On 'Next Step' Button You Will Not Move Ahead | 24 |
|-----------------------|--------------|-------------------------------------------------------------|---------------------------------------------------------------------------------------------------------------------------------------------------------------------------------|----|
|                       | Make-Payment | View Payment Details                                        | Next Step                                                                                                                                                                       |    |
|                       | MAKE PAYMENT | VIEW PAYMENT DETAILS                                        | NEXT STEP                                                                                                                                                                       |    |
|                       |              |                                                             |                                                                                                                                                                                 |    |