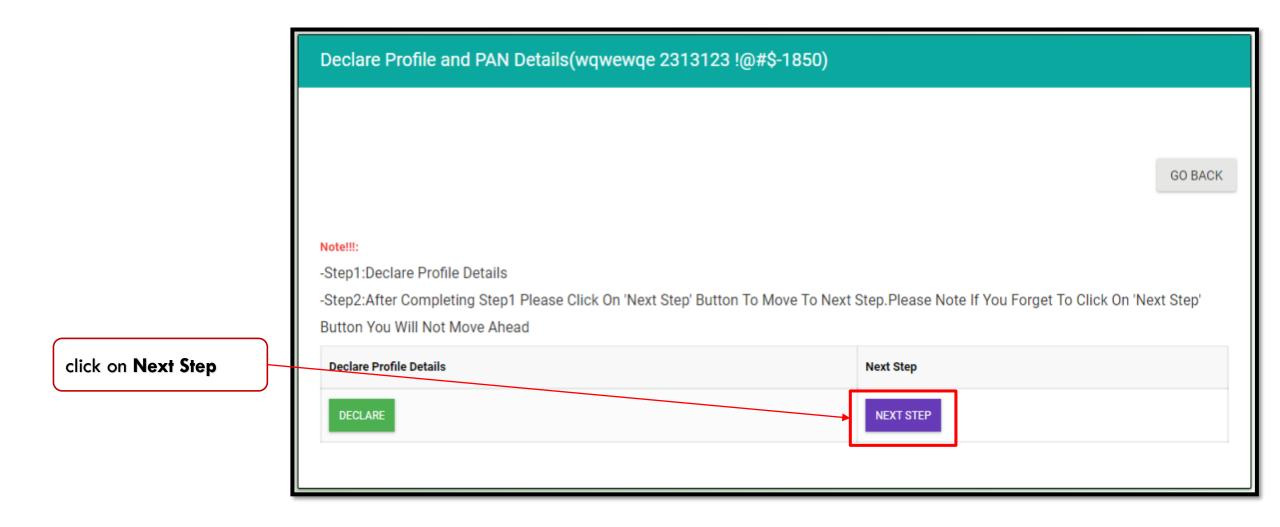

• Read instructions before proceeding

button

Clicking on Next Step is mandatory to go forward.

|                                                      | List Of 'DOMA                                       | IN SKILLING SKILL DEVELOPMENT CENTE | R REGISTRATION 2018' Workflow S | teps And Count |
|------------------------------------------------------|-----------------------------------------------------|-------------------------------------|---------------------------------|----------------|
|                                                      |                                                     |                                     |                                 |                |
|                                                      |                                                     |                                     |                                 | GO BACK        |
|                                                      | Note!!!:<br>Please Click On Cour<br>Total Items : 1 |                                     |                                 |                |
|                                                      | AO                                                  | ۹                                   | wqwewqe 2313123 !@#\$           | •              |
|                                                      | Select Filter 2                                     | •                                   | Select Filter 2 Value           | •              |
|                                                      | Select Filter 3                                     | •                                   | Please Enter Value Here         |                |
|                                                      | 10                                                  |                                     | SEARCH CLEAR                    |                |
| Click on <b>Count</b> to                             | S.No                                                | Step                                |                                 | Count          |
| proceed                                              | 1                                                   | Declare Profile and PAN Details     |                                 | 1              |
| Important Instruc <ul> <li>Read instructi</li> </ul> | tions:<br>ons before proceec                        | ding                                |                                 |                |