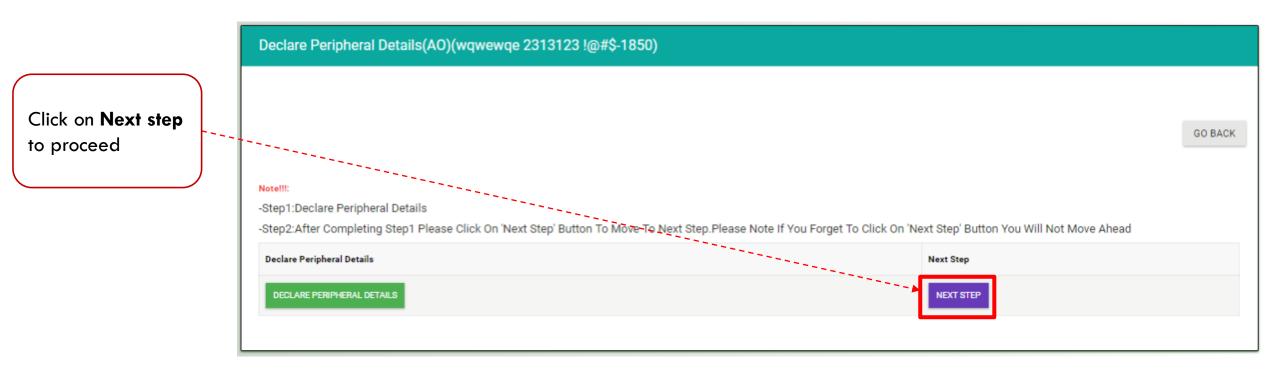

|                                       | Declare Premise Details(AO)(wqwewqe 2313123 !@#\$-1850)                                                                                                                     |                                        |                  |
|---------------------------------------|-----------------------------------------------------------------------------------------------------------------------------------------------------------------------------|----------------------------------------|------------------|
| Click on <b>Declare</b> to<br>proceed | Note!!!<br>-Step1:Declare Premise Details<br>-Step2:After Completing Step1 Please Click On 'Next Step' Button To Move To Next Step.Please<br>Button You Will Not Move Ahead | e Note If You Forget To Click On 'Next | GO BACK<br>Step' |
|                                       | Declare Premise Details DECLARE PREMISE DETAILS                                                                                                                             | Next Step<br>NEXT STEP                 |                  |

• Declare premise details one by one and save the same.

| p to                                                                                                             |                                                                                                                                                             |                                                                                                                                                                                                                                                               |
|------------------------------------------------------------------------------------------------------------------|-------------------------------------------------------------------------------------------------------------------------------------------------------------|---------------------------------------------------------------------------------------------------------------------------------------------------------------------------------------------------------------------------------------------------------------|
| Declare Premise Details(AO)(wqwewqe 2313123 !@#\$-                                                               | 1850)                                                                                                                                                       |                                                                                                                                                                                                                                                               |
| Note!!!<br>-Step1:Declare Premise Details<br>-Step2:After Completing Step1 Please Click On 'Next Step' Button To | Move To Next Step.Please Note If You Forget To Click On 'Next Step' Button You Will Not Move Ahead                                                          | GO BACK                                                                                                                                                                                                                                                       |
| Declare Premise Details DECLARE PREMISE DETAILS                                                                  | Next Step                                                                                                                                                   |                                                                                                                                                                                                                                                               |
|                                                                                                                  | Notell!:         -Step1:Declare Premise Details         -Step2:After Completing Step1 Please Click On 'Next Step' Button To         Declare Premise Details | Note!!!         -Step1:Declare Premise Details         -Step2:After Completing Step1 Please Click On 'Next Step' Button To Move To Next Step.Please Note-If You Forget To Click On 'Next Step' Button You Will Not Move Ahead         Declare Premise Details |