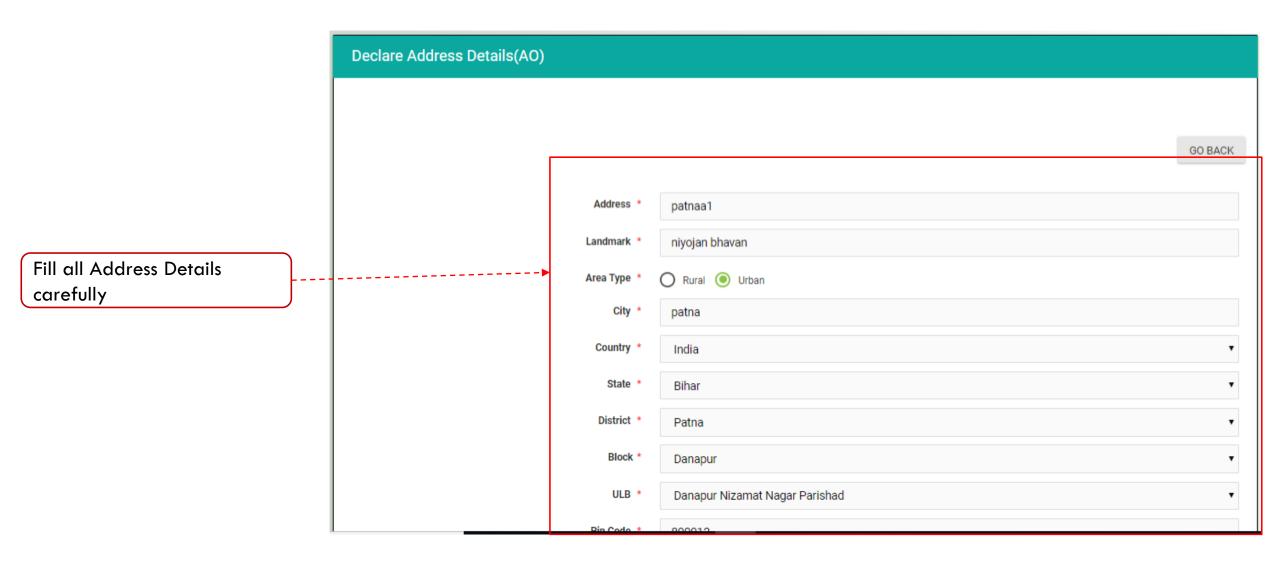

• Process link will only show if the action is applicable to you.

|                                                     | Declare Address Details                                                                                             |                                                                  |         |
|-----------------------------------------------------|---------------------------------------------------------------------------------------------------------------------|------------------------------------------------------------------|---------|
| Click on<br>Address<br>Details Button<br>to proceed | Note!!!<br>-Step1:Declare Address<br>-Step2:After Completing Step1 Please Click On 'Next Step' Button To M<br>Ahead | ove To Next Step.Please Note If You Forget To Click On 'Next Ste | GO BACK |
|                                                     | Address Details                                                                                                     | Next Step                                                        |         |
|                                                     | ADDRESS DETAILS                                                                                                     | NEXT STEP                                                        |         |

Read instructions before proceeding

Provide correct information as per document proof

Information once entered may not be changed later

Important Instructions: Provide correct information as per document proof Information once entered may not be changed later