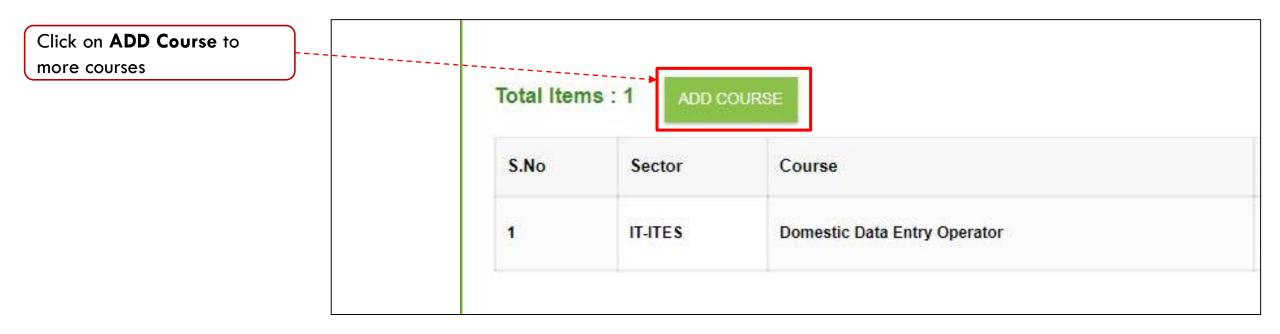

## Click on **Course Details** to proceed

#### Note!!!:

-Step1:Declare Courses

-Step2:After Completing Step1 Please Click On 'Next Step' Button To Move To Next Step.Please Note If You Forget To Click On 'Next Step' Button You Will Not Move Ahead