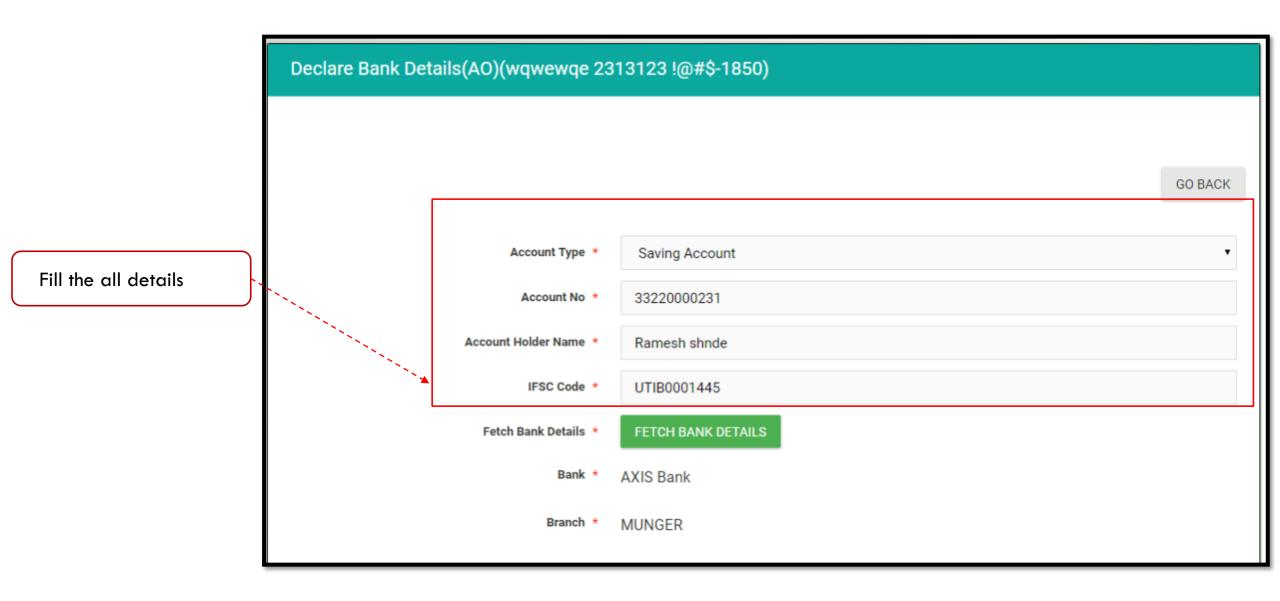

Read instructions before proceeding

Provide correct information as per document proof

Information once entered may not be changed later

Important Instructions: Provide correct information as per document proof Information once entered may not be changed later