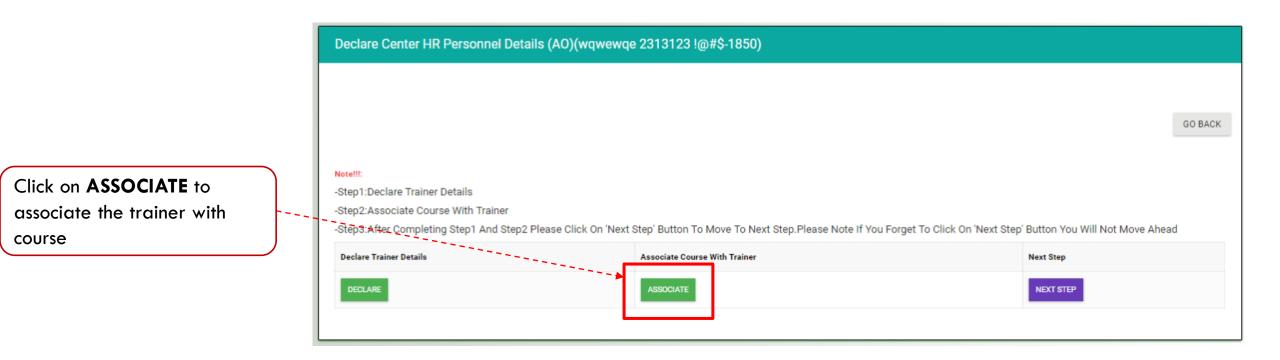

• Declare trainer details one by one and save the same.

## Declare Center HR Personnel Details (AO)( wqwewqe 2313123 !@#\$- 1850)

After saved all trainer details click on **GO BACK** button

| 1 AVINASH GHORPADE 08/12/1990 Male 8698921009 kiranj@mkcl.org PENDING VIEW E                                                                                                                                                                                 | Email       Current Status       View       Edit       Delete         kiranj@mkcl.org       PENDING       VIEW       EDIT       DELETE |
|--------------------------------------------------------------------------------------------------------------------------------------------------------------------------------------------------------------------------------------------------------------|----------------------------------------------------------------------------------------------------------------------------------------|
| S.No       Name       Date Of Birth       Gender       Mobile       Email       Current Status       View       Edit         1       AVINASH GHORPADE       08/12/1990       Male       8698921009       kiranj@mkcl.org       PENDING       VIEW       Edit | kiranj@mkcl.org PENDING VIEW EDIT DELETE                                                                                               |
| S.No       Name       Date Of Birth       Gender       Mobile       Email       Current Status       View       Edit         1       AVINASH GHORPADE       08/12/1990       Male       8698921009       kiranj@mkcl.org       PENDING       VIEW       Edit | Email       Current Status       View       Edit       Delete         kiranj@mkcl.org       PENDING       VIEW       EDIT       DELETE |
| S.No       Name       Date Of Birth       Gender       Mobile       Email       Current Status       View       Edit         1       AVINASH GHORPADE       08/12/1990       Male       8698921009       kiranj@mkcl.org       PENDING       VIEW       Edit | kiranj@mkcl.org PENDING VIEW EDIT DELETE                                                                                               |
| S.No       Name       Date Of Birth       Gender       Mobile       Email       Current Status       View       Edit         1       AVINASH GHORPADE       08/12/1990       Male       8698921009       kiranj@mkcl.org       PENDING       VIEW       Edit | kiranj@mkcl.org PENDING VIEW EDIT DELETE                                                                                               |
| 1 AVINASH GHORPADE 08/12/1990 Male 8698921009 kiranj@mkcl.org PENDING VIEW E                                                                                                                                                                                 | kiranj@mkcl.org PENDING VIEW EDIT DELETE                                                                                               |
|                                                                                                                                                                                                                                                              |                                                                                                                                        |
| 2 AVINASH GHORPADE 08/12/1990 Male 8698921009 kiranj@mkcl.org PENDING VIEW E                                                                                                                                                                                 | kiranj@mkcl.org PENDING VIEW EDIT DELETE                                                                                               |
|                                                                                                                                                                                                                                                              |                                                                                                                                        |
| 3 AVINASH GHORPADE 08/12/1990 Male 8698921009 kiranj@mkcl.org PENDING VIEW E                                                                                                                                                                                 | kiranj@mkcl.org PENDING VIEW EDIT DELETE                                                                                               |
| 4 AVINASH GHORPADE 08/12/1990 Male 8698921009 kiranj@mkcl.org PENDING VIEW E                                                                                                                                                                                 | kiranj@mkcl.org PENDING VIEW EDIT DELETE                                                                                               |
| 5 AVINASH GHORPADE 08/12/1990 Male 8698921009 kiranj@mkcl.org PENDING VIEW P                                                                                                                                                                                 | kiranj@mkcl.org PENDING VIEW EDIT DELETE                                                                                               |

Important Instructions: It is mandatory to associate trainer with concern course.

Click on check box to associate trainer with course and click **Save** button to submit

#### Important Instructions:

Associate trainer with course one by one and save the same.

|                                               | Declare Center HR Personnel Details (AO)(wqwewqe 2313123 !@#\$-1850) |                  |                   |                                                                                                                                                                                                                                    |                |              |         |  |  |  |  |
|-----------------------------------------------|----------------------------------------------------------------------|------------------|-------------------|------------------------------------------------------------------------------------------------------------------------------------------------------------------------------------------------------------------------------------|----------------|--------------|---------|--|--|--|--|
|                                               | Success!!! Details Saved Successfully                                |                  |                   |                                                                                                                                                                                                                                    |                |              |         |  |  |  |  |
| fter completion of<br>ainer association click |                                                                      |                  |                   |                                                                                                                                                                                                                                    |                |              | GO BACK |  |  |  |  |
| n GO BACK button                              | S.No                                                                 | Course           | Sector            | Hr(Name/Mobile)                                                                                                                                                                                                                    | Current Status | Last Comment | Action  |  |  |  |  |
|                                               | 1                                                                    | Beauty Therapist | Beauty & Wellness | AVINASH GHORPADE(8698921009)     AVINASH GHORPADE(8698921009)     AVINASH GHORPADE(8698921009)     AVINASH GHORPADE(8698921009)     AVINASH GHORPADE(8698921009)     AVINASH GHORPADE(8698921009)     AVINASH GHORPADE(8698921009) |                |              | SAVE    |  |  |  |  |