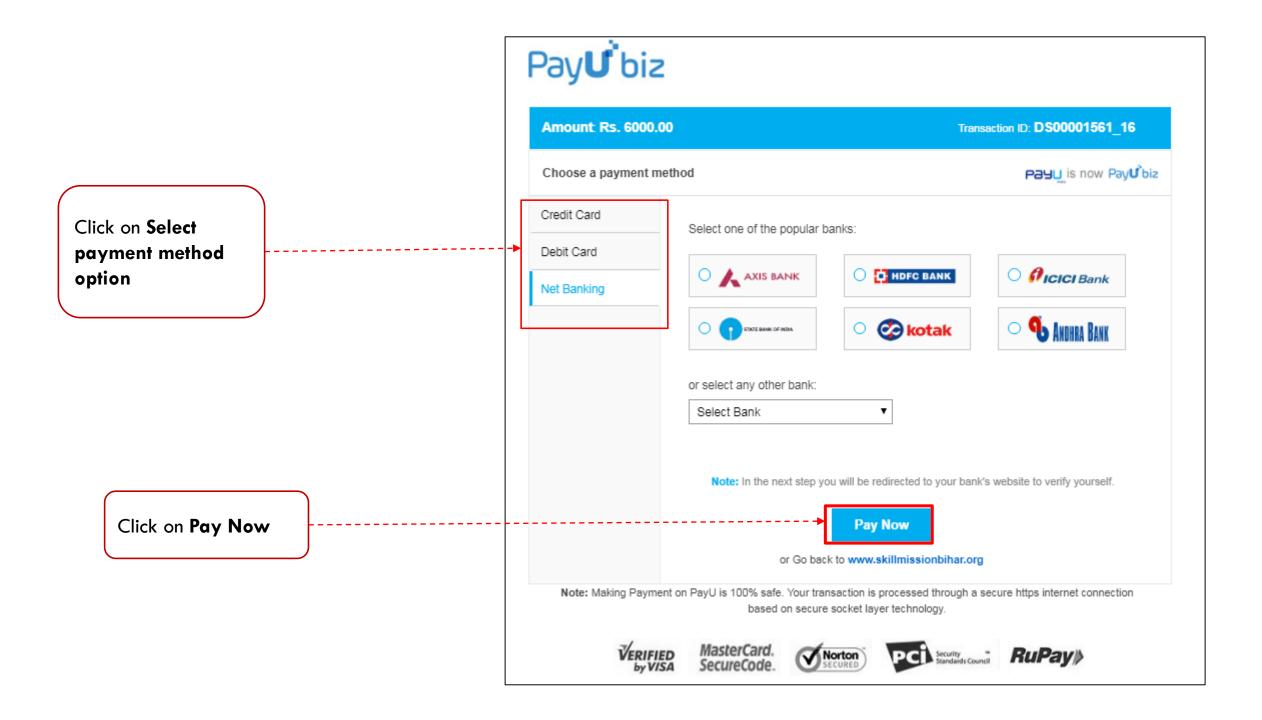

• Process link will only show if the action is applicable to you.

|                                  | Payment(wqwewqe 23131                                             | 123 !@#\$-1850)                                                                                                                                                                                                                       |                     |
|----------------------------------|-------------------------------------------------------------------|---------------------------------------------------------------------------------------------------------------------------------------------------------------------------------------------------------------------------------------|---------------------|
| Read<br>Content<br>carefully     | -Step3:Please Wait For Success<br>Selected The Time For Reconcili | Please Click On 'View Payment Details' Button<br>full Reconciliation Of Your Payment Before Moving To Ne<br>iation Will Vary From 24 Hrs Or More<br>ciliation Of Payment Please Click On 'Next Step' Button To<br>Will Not Move Ahead |                     |
|                                  | Make Payment MAKE PAYMENT                                         | View Payment Details                                                                                                                                                                                                                  | Next Step NEXT STEP |
| Click on View Payment<br>Details |                                                                   |                                                                                                                                                                                                                                       |                     |

After successful payment it will take 24 to 72 bank working hours to reconcile the amount.

After payment deduction please do not make duplicate payment.

| Click on<br>Next Step | Hrs Or More  | iation Of Your Payment Before Moving To Next Step.Depending | GO BACK<br>On Bank/Payment Gateway Selected The Time For Reconciliation Will Vary From 24<br>p.Please Note If You Forget To Click On 'Next Step' Button You Will Not Move Ahead | 24 |
|-----------------------|--------------|-------------------------------------------------------------|---------------------------------------------------------------------------------------------------------------------------------------------------------------------------------|----|
|                       | Make-Payment | View Payment Details                                        | Next Step                                                                                                                                                                       |    |
|                       | MAKE PAYMENT | VIEW PAYMENT DETAILS                                        | NEXT STEP                                                                                                                                                                       |    |
|                       |              |                                                             |                                                                                                                                                                                 |    |