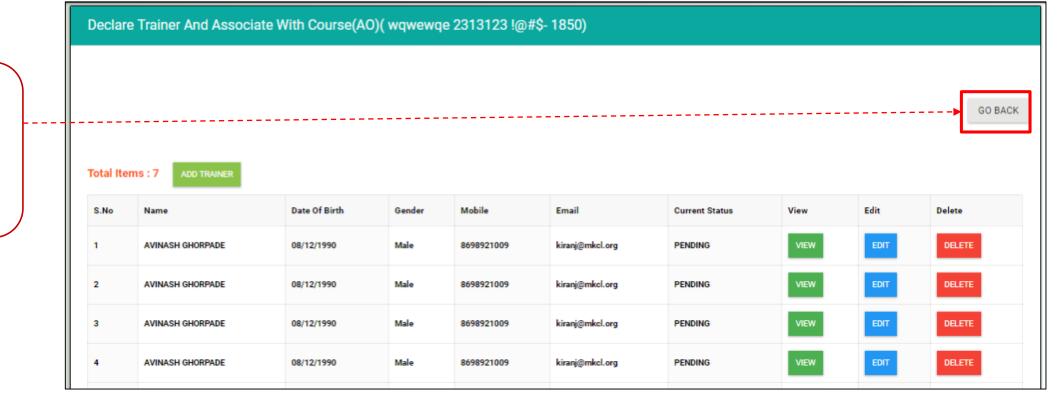

• Declare trainer details one by one and save the same.

## Declare Center HR Personnel Details (AO)( wqwewqe 2313123 !@#\$- 1850)

After saved all trainer details click on **GO BACK** button

| 1 AVINASH GHORPADE 08/12/1990 Male 8698921009 kiranj@mkcl.org PENDING VIEW E                                                                                                                                                                                 | Email       Current Status       View       Edit       Delete         kiranj@mkcl.org       PENDING       VIEW       EDIT       DELETE |
|--------------------------------------------------------------------------------------------------------------------------------------------------------------------------------------------------------------------------------------------------------------|----------------------------------------------------------------------------------------------------------------------------------------|
| S.No       Name       Date Of Birth       Gender       Mobile       Email       Current Status       View       Edit         1       AVINASH GHORPADE       08/12/1990       Male       8698921009       kiranj@mkcl.org       PENDING       VIEW       Edit | kiranj@mkcl.org PENDING VIEW EDIT DELETE                                                                                               |
| S.No       Name       Date Of Birth       Gender       Mobile       Email       Current Status       View       Edit         1       AVINASH GHORPADE       08/12/1990       Male       8698921009       kiranj@mkcl.org       PENDING       VIEW       Edit | Email       Current Status       View       Edit       Delete         kiranj@mkcl.org       PENDING       VIEW       EDIT       DELETE |
| S.No       Name       Date Of Birth       Gender       Mobile       Email       Current Status       View       Edit         1       AVINASH GHORPADE       08/12/1990       Male       8698921009       kiranj@mkcl.org       PENDING       VIEW       Edit | kiranj@mkcl.org PENDING VIEW EDIT DELETE                                                                                               |
| S.No       Name       Date Of Birth       Gender       Mobile       Email       Current Status       View       Edit         1       AVINASH GHORPADE       08/12/1990       Male       8698921009       kiranj@mkcl.org       PENDING       VIEW       Edit | kiranj@mkcl.org PENDING VIEW EDIT DELETE                                                                                               |
| 1 AVINASH GHORPADE 08/12/1990 Male 8698921009 kiranj@mkcl.org PENDING VIEW E                                                                                                                                                                                 | kiranj@mkcl.org PENDING VIEW EDIT DELETE                                                                                               |
|                                                                                                                                                                                                                                                              |                                                                                                                                        |
| 2 AVINASH GHORPADE 08/12/1990 Male 8698921009 kiranj@mkcl.org PENDING VIEW E                                                                                                                                                                                 | kiranj@mkcl.org PENDING VIEW EDIT DELETE                                                                                               |
|                                                                                                                                                                                                                                                              |                                                                                                                                        |
| 3 AVINASH GHORPADE 08/12/1990 Male 8698921009 kiranj@mkcl.org PENDING VIEW E                                                                                                                                                                                 | kiranj@mkcl.org PENDING VIEW EDIT DELETE                                                                                               |
| 4 AVINASH GHORPADE 08/12/1990 Male 8698921009 kiranj@mkcl.org PENDING VIEW E                                                                                                                                                                                 | kiranj@mkcl.org PENDING VIEW EDIT DELETE                                                                                               |
| 5 AVINASH GHORPADE 08/12/1990 Male 8698921009 kiranj@mkcl.org PENDING VIEW P                                                                                                                                                                                 | kiranj@mkcl.org PENDING VIEW EDIT DELETE                                                                                               |