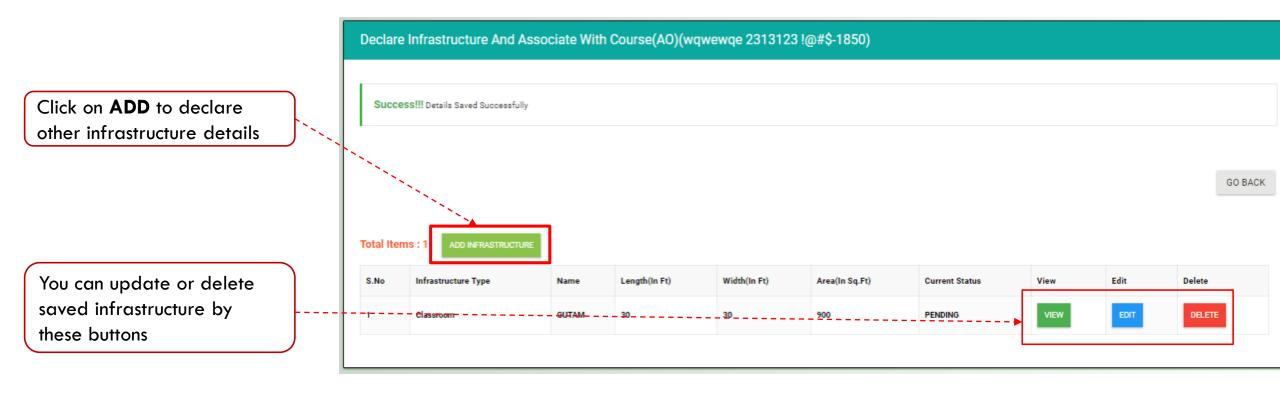

• Read instructions before proceeding

Declara Promice Details (AO) ( wawewae 2212122 1@#\$-1950)

| Decidie Premise Dec | ans(AU)( wqwewqe 2313123 !@#\$- 1850) |
|---------------------|---------------------------------------|
|                     |                                       |
|                     | GO BACK                               |
| <u>``</u>           |                                       |
| ADD PREMISE DETAILS |                                       |
|                     |                                       |

• Declare premise details one by one and save the same.

| p to                                                                                                             |                                                                                                                                                             |                                                                                                                                                                                                                                                               |
|------------------------------------------------------------------------------------------------------------------|-------------------------------------------------------------------------------------------------------------------------------------------------------------|---------------------------------------------------------------------------------------------------------------------------------------------------------------------------------------------------------------------------------------------------------------|
| Declare Premise Details(AO)(wqwewqe 2313123 !@#\$-                                                               | 1850)                                                                                                                                                       |                                                                                                                                                                                                                                                               |
| Note!!!<br>-Step1:Declare Premise Details<br>-Step2:After Completing Step1 Please Click On 'Next Step' Button To | Move To Next Step.Please Note If You Forget To Click On 'Next Step' Button You Will Not Move Ahead                                                          | GO BACK                                                                                                                                                                                                                                                       |
| Declare Premise Details DECLARE PREMISE DETAILS                                                                  | Next Step                                                                                                                                                   |                                                                                                                                                                                                                                                               |
|                                                                                                                  | Notell!:         -Step1:Declare Premise Details         -Step2:After Completing Step1 Please Click On 'Next Step' Button To         Declare Premise Details | Note!!!         -Step1:Declare Premise Details         -Step2:After Completing Step1 Please Click On 'Next Step' Button To Move To Next Step.Please Note-If You Forget To Click On 'Next Step' Button You Will Not Move Ahead         Declare Premise Details |

## After saved all premise details click on **GO BACK** button

- -

| Success!!! Details Saved Successfully |                |                  |         |         |         |      |      |         |  |  |  |  |  |
|---------------------------------------|----------------|------------------|---------|---------|---------|------|------|---------|--|--|--|--|--|
|                                       |                |                  |         |         |         |      |      |         |  |  |  |  |  |
|                                       |                |                  |         |         |         |      |      | GO BACK |  |  |  |  |  |
| ADD PERI                              | PHERAL DETAILS |                  |         |         |         |      |      |         |  |  |  |  |  |
| S.No                                  | Туре           | SubType          | Details | Status  | Comment | View | Edit | Delete  |  |  |  |  |  |
| 1                                     | INTERNET       | BROADBAND        | ok      | PENDING |         | VIEW | EDIT | DELETE  |  |  |  |  |  |
| 2                                     | PERIPHERAL     | BIOMETRIC_DEVICE | ok      | PENDING |         | VIEW | EDIT | DELETE  |  |  |  |  |  |
| 3                                     | PERIPHERAL     | ССТУ             | ok      | PENDING |         | VIEW | EDIT | DELETE  |  |  |  |  |  |
|                                       |                |                  |         |         |         | VIEW | EDIT | DELETE  |  |  |  |  |  |