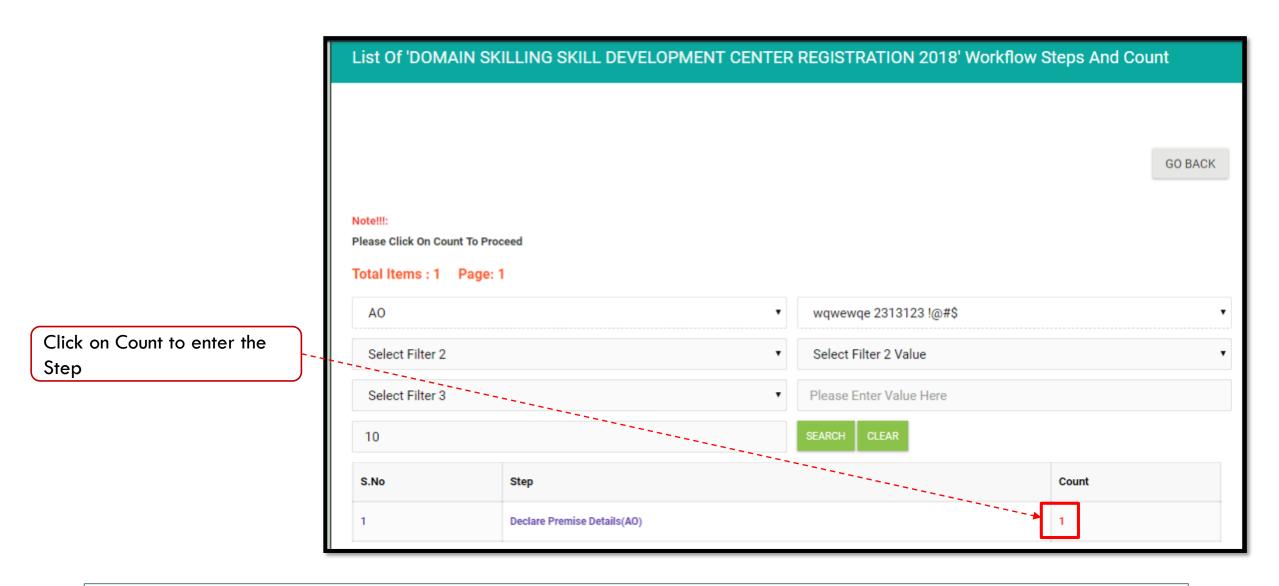

|                                       | Declare Premise Details(AO)(wqwewqe 2313123 !@#\$-1850)                                                                                                                     |                                        |                  |
|---------------------------------------|-----------------------------------------------------------------------------------------------------------------------------------------------------------------------------|----------------------------------------|------------------|
| Click on <b>Declare</b> to<br>proceed | Note!!!<br>-Step1:Declare Premise Details<br>-Step2:After Completing Step1 Please Click On 'Next Step' Button To Move To Next Step.Please<br>Button You Will Not Move Ahead | e Note If You Forget To Click On 'Next | GO BACK<br>Step' |
|                                       | Declare Premise Details DECLARE PREMISE DETAILS                                                                                                                             | Next Step<br>NEXT STEP                 |                  |