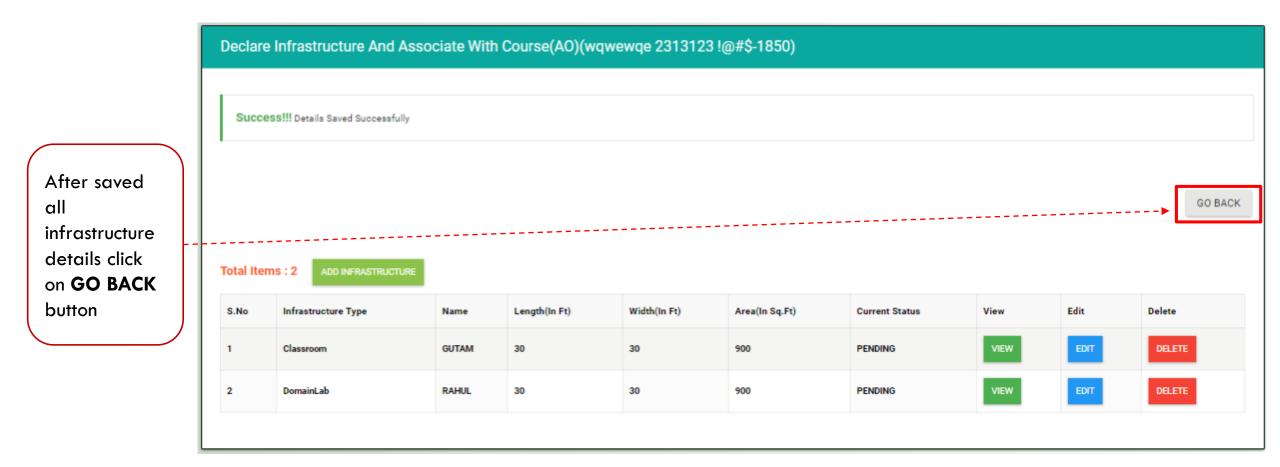

• Read instructions before proceeding

Declara Promice Details (AO) ( wawewae 2212122 1@#\$-1950)

| Decidie Premise Dec | ans(AU)( wqwewqe 2313123 !@#\$- 1850) |
|---------------------|---------------------------------------|
|                     |                                       |
|                     | GO BACK                               |
| <u>``</u>           |                                       |
| ADD PREMISE DETAILS |                                       |
|                     |                                       |

• Declare premise details one by one and save the same.

| p to                                                                                                             |                                                                                                                                                             |                                                                                                                                                                                                                                                               |
|------------------------------------------------------------------------------------------------------------------|-------------------------------------------------------------------------------------------------------------------------------------------------------------|---------------------------------------------------------------------------------------------------------------------------------------------------------------------------------------------------------------------------------------------------------------|
| Declare Premise Details(AO)(wqwewqe 2313123 !@#\$-                                                               | 1850)                                                                                                                                                       |                                                                                                                                                                                                                                                               |
| Note!!!<br>-Step1:Declare Premise Details<br>-Step2:After Completing Step1 Please Click On 'Next Step' Button To | Move To Next Step.Please Note If You Forget To Click On 'Next Step' Button You Will Not Move Ahead                                                          | GO BACK                                                                                                                                                                                                                                                       |
| Declare Premise Details DECLARE PREMISE DETAILS                                                                  | Next Step                                                                                                                                                   |                                                                                                                                                                                                                                                               |
|                                                                                                                  | Notell!:         -Step1:Declare Premise Details         -Step2:After Completing Step1 Please Click On 'Next Step' Button To         Declare Premise Details | Note!!!         -Step1:Declare Premise Details         -Step2:After Completing Step1 Please Click On 'Next Step' Button To Move To Next Step.Please Note-If You Forget To Click On 'Next Step' Button You Will Not Move Ahead         Declare Premise Details |

## After saved all premise details click on **GO BACK** button

- -

| Success!!! Details Saved Successfully |                |                  |         |         |         |      |      |         |  |  |  |  |  |
|---------------------------------------|----------------|------------------|---------|---------|---------|------|------|---------|--|--|--|--|--|
|                                       |                |                  |         |         |         |      |      |         |  |  |  |  |  |
|                                       |                |                  |         |         |         |      |      | GO BACK |  |  |  |  |  |
| ADD PERI                              | PHERAL DETAILS |                  |         |         |         |      |      |         |  |  |  |  |  |
| S.No                                  | Туре           | SubType          | Details | Status  | Comment | View | Edit | Delete  |  |  |  |  |  |
| 1                                     | INTERNET       | BROADBAND        | ok      | PENDING |         | VIEW | EDIT | DELETE  |  |  |  |  |  |
| 2                                     | PERIPHERAL     | BIOMETRIC_DEVICE | ok      | PENDING |         | VIEW | EDIT | DELETE  |  |  |  |  |  |
| 3                                     | PERIPHERAL     | ССТУ             | ok      | PENDING |         | VIEW | EDIT | DELETE  |  |  |  |  |  |
|                                       |                |                  |         |         |         | VIEW | EDIT | DELETE  |  |  |  |  |  |