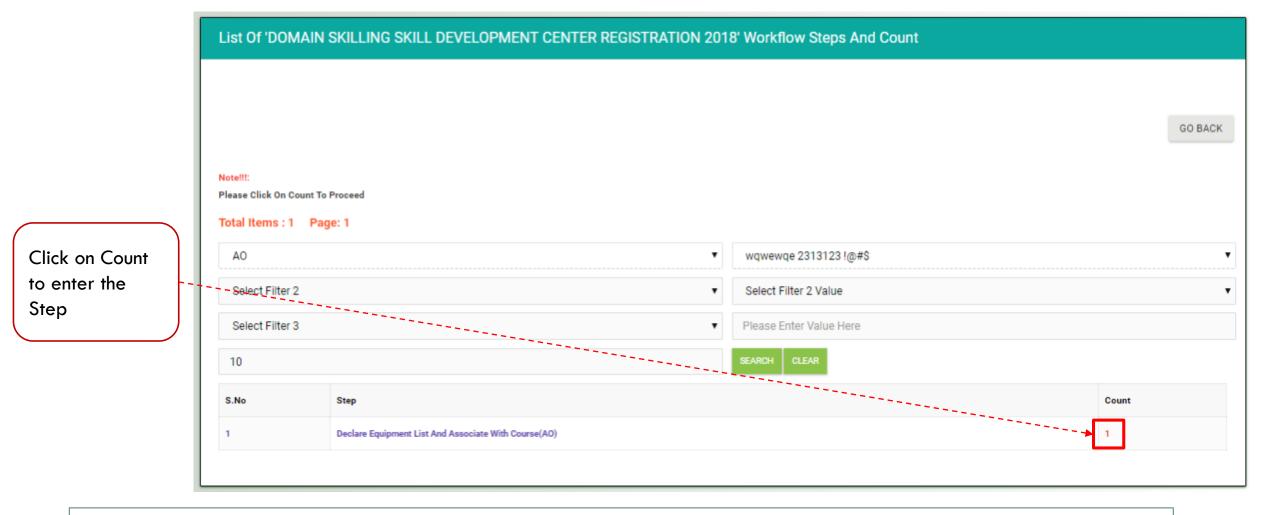

• Read instructions before proceeding

button

Clicking on Next Step is mandatory to go forward.

|                                                      | List Of 'DOMA                                       | IN SKILLING SKILL DEVELOPMENT CENTE | R REGISTRATION 2018' Workflow S | teps And Count |
|------------------------------------------------------|-----------------------------------------------------|-------------------------------------|---------------------------------|----------------|
|                                                      |                                                     |                                     |                                 |                |
|                                                      |                                                     |                                     |                                 | GO BACK        |
|                                                      | Note!!!:<br>Please Click On Cour<br>Total Items : 1 |                                     |                                 |                |
|                                                      | AO                                                  | ۹                                   | wqwewqe 2313123 !@#\$           | •              |
|                                                      | Select Filter 2                                     | •                                   | Select Filter 2 Value           | •              |
|                                                      | Select Filter 3                                     | •                                   | Please Enter Value Here         |                |
|                                                      | 10                                                  |                                     | SEARCH CLEAR                    |                |
| Click on <b>Count</b> to                             | S.No                                                | Step                                |                                 | Count          |
| proceed                                              | 1                                                   | Declare Profile and PAN Details     |                                 | 1              |
| Important Instruc <ul> <li>Read instructi</li> </ul> | tions:<br>ons before proceec                        | ding                                |                                 |                |