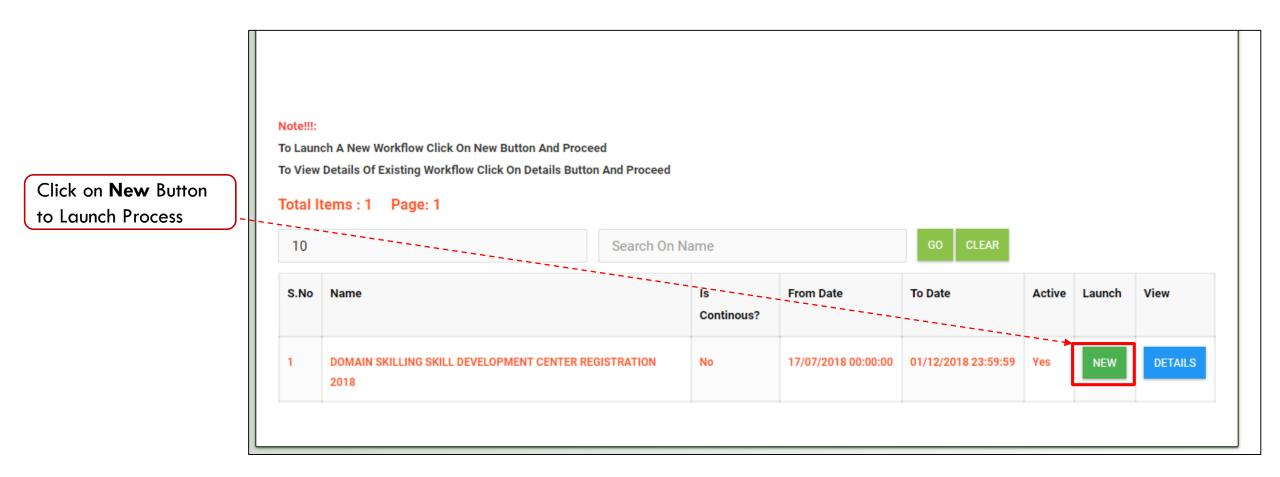

New process launch can be done only once.

To see if process is already launched click on Details button