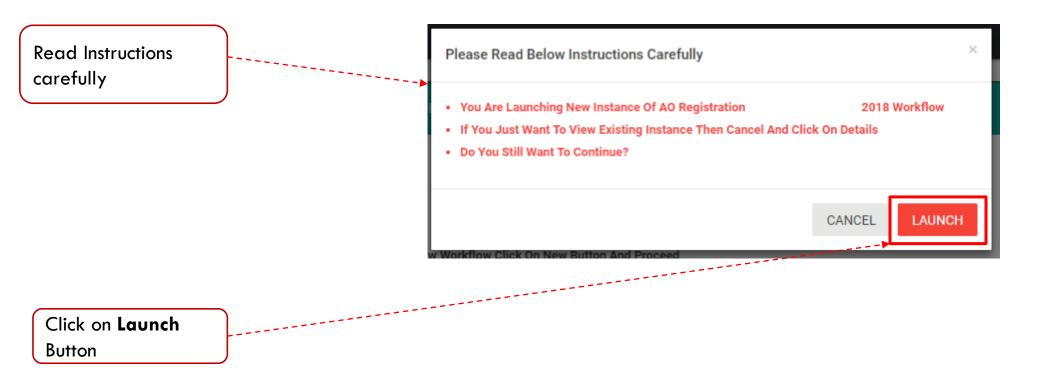

### Launch AO Registration

Read Content carefully

> You Are About To Launch AO Registration Proceeding Further:

2018 Workflow.Please Read Below Instructions Carefully Before

We, Applicant Organization (AO) understand and agree that:-

Once Launch is clicked, this action cannot be undone, hence should be done when completely sure.

|                                    |  | -Proce<br>-Please<br>-Please<br>-Please<br>-Please | All Items: 1 Page: 1 COURSES DETAILS |                            |                          |               |                         |             |           |                    |          |       |         |
|------------------------------------|--|----------------------------------------------------|--------------------------------------|----------------------------|--------------------------|---------------|-------------------------|-------------|-----------|--------------------|----------|-------|---------|
|                                    |  | AO                                                 |                                      |                            |                          |               | wqwewqe 2313123 !@#\$   |             |           |                    |          |       | •       |
| Click on <b>Process</b> to proceed |  | Select Filter 2                                    |                                      |                            |                          | Ŧ             | Select Filter 2 Value   |             |           |                    |          |       | •       |
|                                    |  | Select Filter 3                                    |                                      |                            |                          | •             | Please Enter Value Here |             |           |                    |          |       |         |
|                                    |  | 10                                                 |                                      |                            |                          |               |                         | ARCH CLEAR  |           |                    |          |       |         |
|                                    |  | S:No                                               | Id                                   | Partner Code/Login<br>Name | Name                     | Email         |                         | Mobile      | District  | Block              | Instance | Group | Status  |
|                                    |  | 1                                                  | Process                              | A000000000                 | wqwewqe<br>2313123 !@#\$ | xyz@gmail.com |                         | 99999999999 | Begusarai | Begusarai<br>Sadar | 5274     | 5274  | Pending |