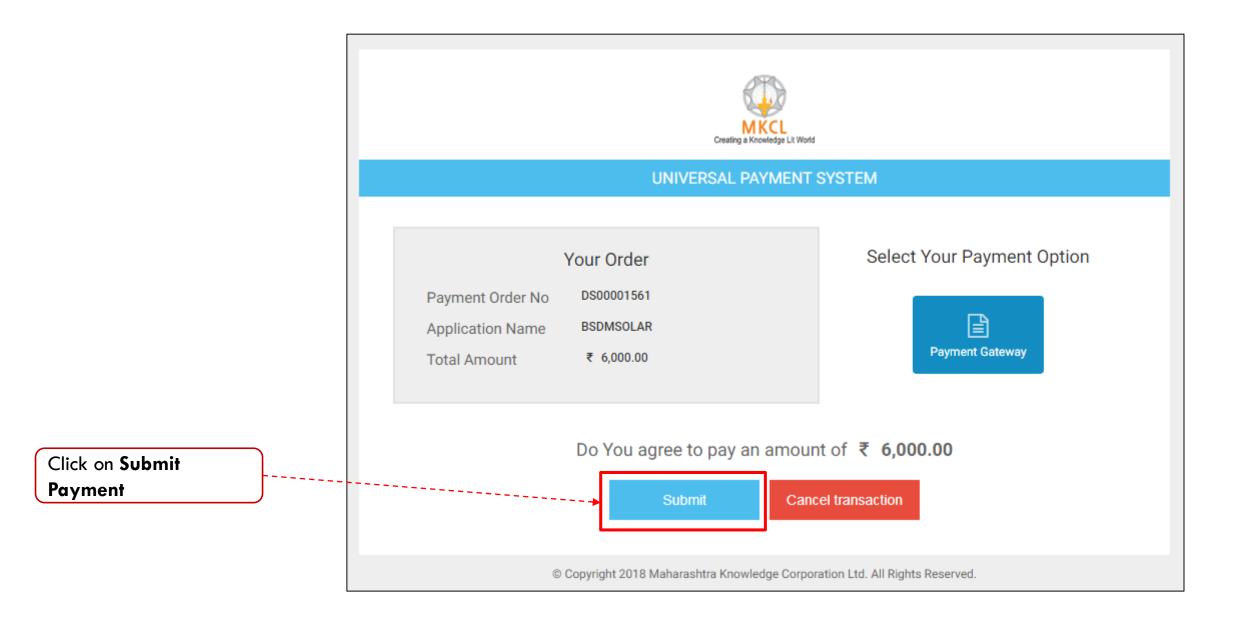

• Process link will only show if the action is applicable to you.

|                                  | Payment(wqwewqe 23131                                             | 123 !@#\$-1850)                                                                                                                                                                                                                       |                     |
|----------------------------------|-------------------------------------------------------------------|---------------------------------------------------------------------------------------------------------------------------------------------------------------------------------------------------------------------------------------|---------------------|
| Read<br>Content<br>carefully     | -Step3:Please Wait For Success<br>Selected The Time For Reconcili | Please Click On 'View Payment Details' Button<br>full Reconciliation Of Your Payment Before Moving To Ne<br>iation Will Vary From 24 Hrs Or More<br>ciliation Of Payment Please Click On 'Next Step' Button To<br>Will Not Move Ahead |                     |
|                                  | Make Payment MAKE PAYMENT                                         | View Payment Details                                                                                                                                                                                                                  | Next Step NEXT STEP |
| Click on View Payment<br>Details |                                                                   |                                                                                                                                                                                                                                       |                     |

After successful payment it will take 24 to 72 bank working hours to reconcile the amount.

After payment deduction please do not make duplicate payment.

| Click on<br>Next Step | Hrs Or More  | iation Of Your Payment Before Moving To Next Step.Depending | GO BACK<br>On Bank/Payment Gateway Selected The Time For Reconciliation Will Vary From 24<br>p.Please Note If You Forget To Click On 'Next Step' Button You Will Not Move Ahead | 24 |
|-----------------------|--------------|-------------------------------------------------------------|---------------------------------------------------------------------------------------------------------------------------------------------------------------------------------|----|
|                       | Make-Payment | View Payment Details                                        | Next Step                                                                                                                                                                       |    |
|                       | MAKE PAYMENT | VIEW PAYMENT DETAILS                                        | NEXT STEP                                                                                                                                                                       |    |
|                       |              |                                                             |                                                                                                                                                                                 |    |