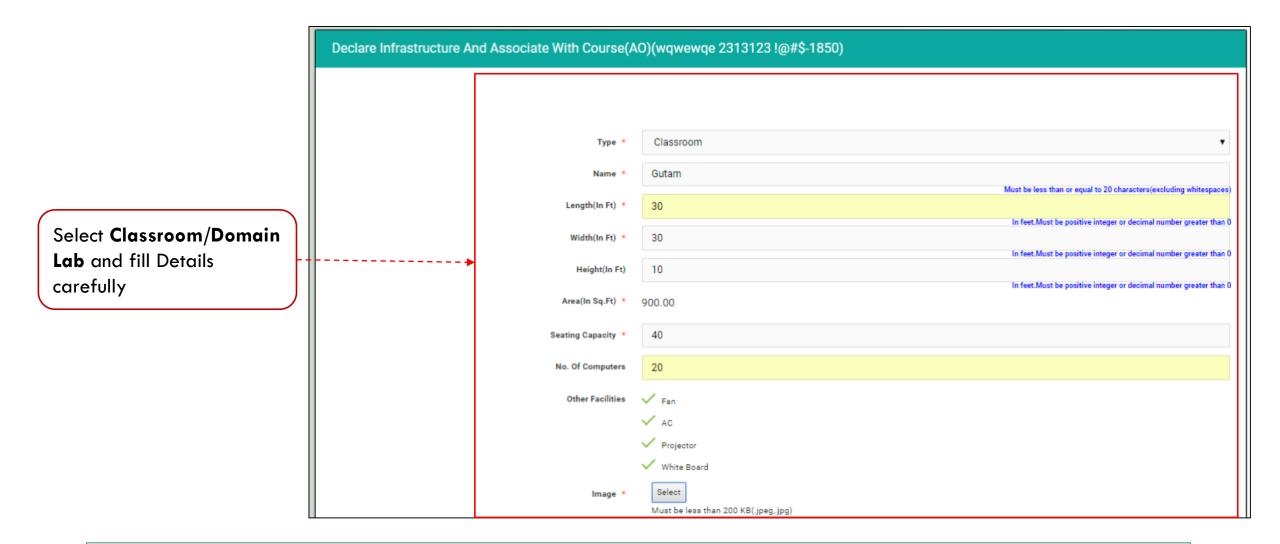

• Read instructions before proceeding

Provide correct information .

Information once entered may not be changed later

• Declare peripheral details one by one and save the same.