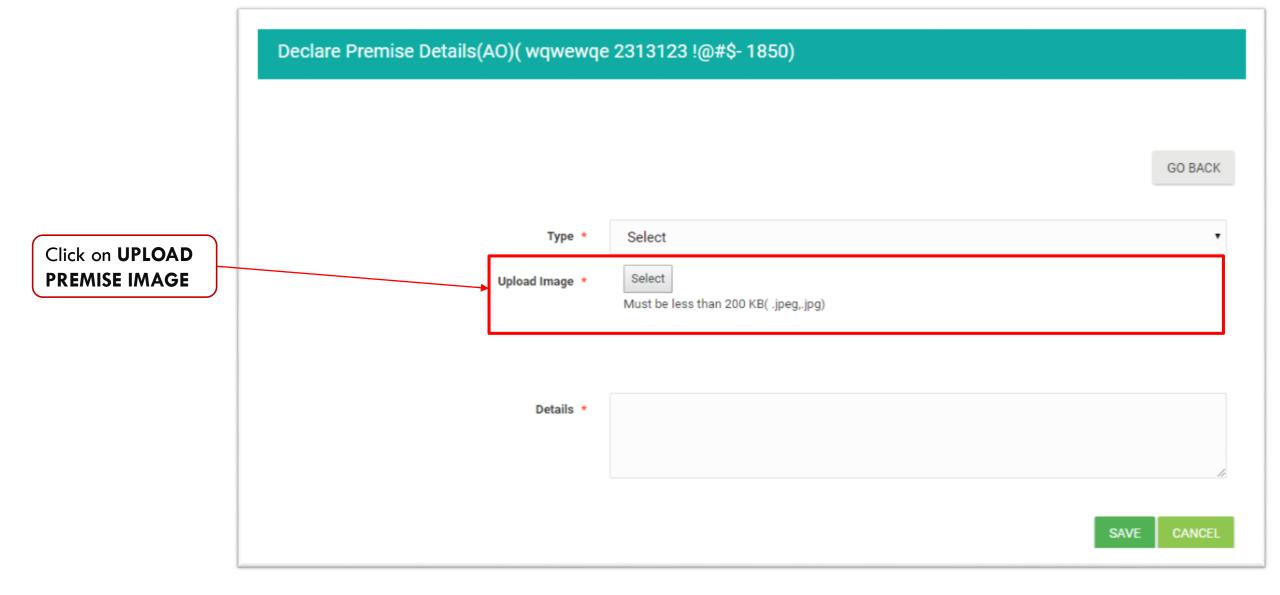

• Read instructions before proceeding

Declara Promice Details (AO) ( wawewae 2212122 1@#\$-1950)

| Decidie Premise Dec | ans(AU)( wqwewqe 2313123 !@#\$- 1850) |
|---------------------|---------------------------------------|
|                     |                                       |
|                     | GO BACK                               |
| <u>``</u>           |                                       |
| ADD PREMISE DETAILS |                                       |
|                     |                                       |