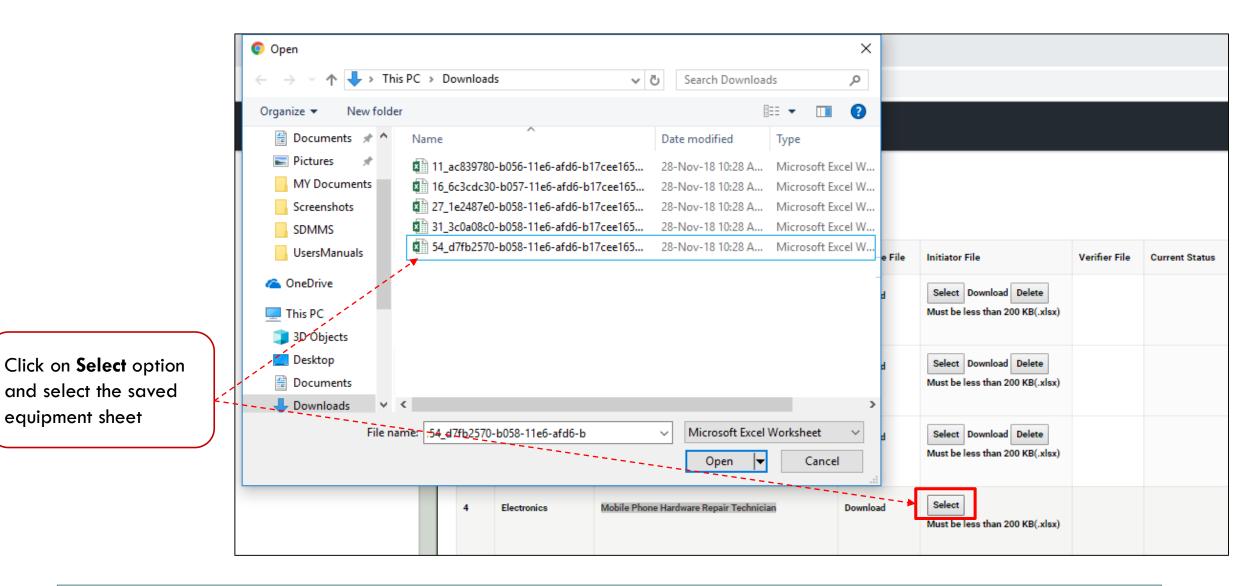

• This step will show only if Next Step is clicked in the previous step.

• Process link will only show if the action is applicable to you.

|                                  |                             | Declare Equipment List And Associate With Course(AO)(wqwewqe 2313123 !@#\$-1850) |           |
|----------------------------------|-----------------------------|----------------------------------------------------------------------------------|-----------|
| Click on<br>EQUIPMENT<br>DETAILS | )<br>)```<br>)````<br>)```` |                                                                                  | GO BACK   |
|                                  |                             | Course Equipment Details EQUIPMENT DETAILS                                       | Next Step |
|                                  |                             |                                                                                  |           |

• Read instructions before proceeding

-Please Download Template File For Each Course

-Fill The Template File

-Upload Filled Template File As Initiator File