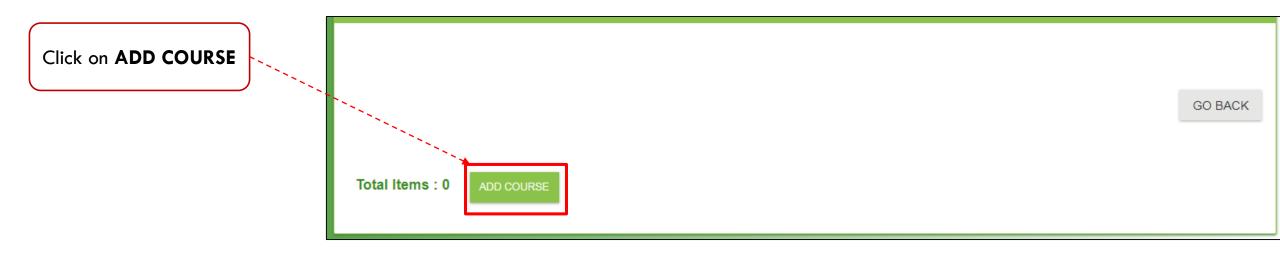

## Click on **Course Details** to proceed

#### Note!!!:

-Step1:Declare Courses

-Step2:After Completing Step1 Please Click On 'Next Step' Button To Move To Next Step.Please Note If You Forget To Click On 'Next Step' Button You Will Not Move Ahead

GO BACK

| Course Details | Next Step |
|----------------|-----------|
| COURSE DETAILS | NEXT STEP |
|                |           |

Important Instructions:

Read instructions before proceeding

| Select <b>Sector</b> and <b>Course</b><br>from drop-down list | > | Sector *<br>Course * | Select Select | •           |
|---------------------------------------------------------------|---|----------------------|---------------|-------------|
|                                                               |   |                      |               | SAVE CANCEL |