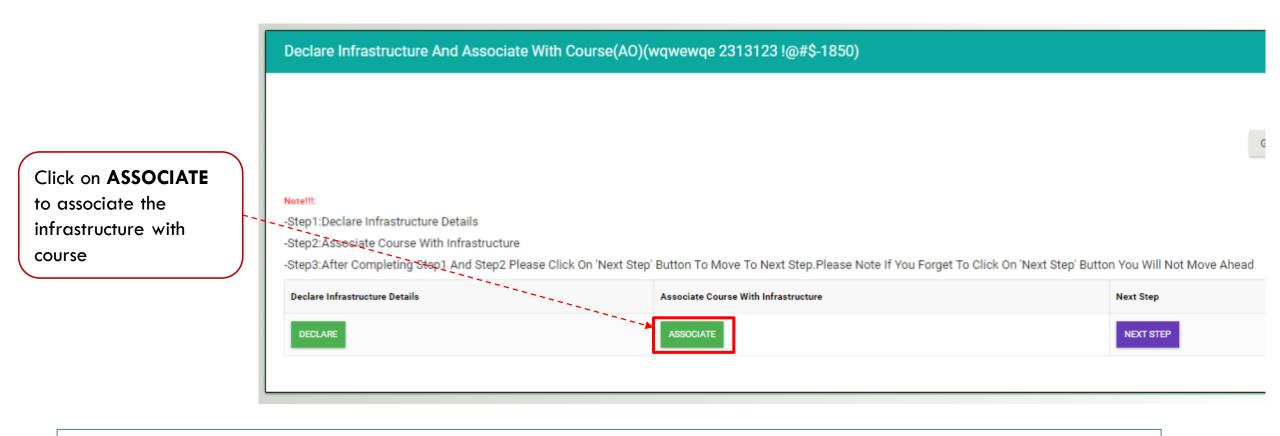

|                                       | Declare Premise Details(AO)(wqwewqe 2313123 !@#\$-1850)                                                                                                                     |                                        |                  |
|---------------------------------------|-----------------------------------------------------------------------------------------------------------------------------------------------------------------------------|----------------------------------------|------------------|
| Click on <b>Declare</b> to<br>proceed | Note!!!<br>-Step1:Declare Premise Details<br>-Step2:After Completing Step1 Please Click On 'Next Step' Button To Move To Next Step.Please<br>Button You Will Not Move Ahead | e Note If You Forget To Click On 'Next | GO BACK<br>Step' |
|                                       | Declare Premise Details DECLARE PREMISE DETAILS                                                                                                                             | Next Step<br>NEXT STEP                 |                  |

• Read instructions before proceeding

Declara Promice Details (AO) ( wawewae 2212122 1@#\$-1950)

| Decidie Premise Dec | ans(AU)( wqwewqe 2313123 !@#\$- 1850) |
|---------------------|---------------------------------------|
|                     |                                       |
|                     | GO BACK                               |
| <u>``</u>           |                                       |
| ADD PREMISE DETAILS |                                       |
|                     |                                       |

• Declare premise details one by one and save the same.

| p to                                                                                                             |                                                                                                                                                             |                                                                                                                                                                                                                                                               |
|------------------------------------------------------------------------------------------------------------------|-------------------------------------------------------------------------------------------------------------------------------------------------------------|---------------------------------------------------------------------------------------------------------------------------------------------------------------------------------------------------------------------------------------------------------------|
| Declare Premise Details(AO)(wqwewqe 2313123 !@#\$-                                                               | 1850)                                                                                                                                                       |                                                                                                                                                                                                                                                               |
| Note!!!<br>-Step1:Declare Premise Details<br>-Step2:After Completing Step1 Please Click On 'Next Step' Button To | Move To Next Step.Please Note If You Forget To Click On 'Next Step' Button You Will Not Move Ahead                                                          | GO BACK                                                                                                                                                                                                                                                       |
| Declare Premise Details DECLARE PREMISE DETAILS                                                                  | Next Step                                                                                                                                                   |                                                                                                                                                                                                                                                               |
|                                                                                                                  | Notell!:         -Step1:Declare Premise Details         -Step2:After Completing Step1 Please Click On 'Next Step' Button To         Declare Premise Details | Note!!!         -Step1:Declare Premise Details         -Step2:After Completing Step1 Please Click On 'Next Step' Button To Move To Next Step.Please Note-If You Forget To Click On 'Next Step' Button You Will Not Move Ahead         Declare Premise Details |