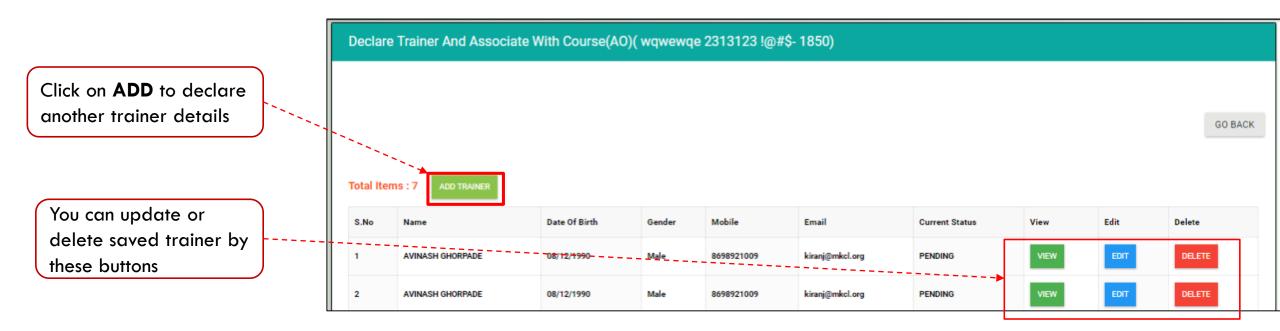

• Declare trainer details one by one and save the same.

## Declare Center HR Personnel Details (AO)( wqwewqe 2313123 !@#\$- 1850)

After saved all trainer details click on **GO BACK** button

| 1 AVINASH GHORPADE 08/12/1990 Male 8698921009 kiranj@mkcl.org PENDING VIEW E                                                                                                                                                                                 | Email       Current Status       View       Edit       Delete         kiranj@mkcl.org       PENDING       VIEW       EDIT       DELETE |
|--------------------------------------------------------------------------------------------------------------------------------------------------------------------------------------------------------------------------------------------------------------|----------------------------------------------------------------------------------------------------------------------------------------|
| S.No       Name       Date Of Birth       Gender       Mobile       Email       Current Status       View       Edit         1       AVINASH GHORPADE       08/12/1990       Male       8698921009       kiranj@mkcl.org       PENDING       VIEW       Edit | kiranj@mkcl.org PENDING VIEW EDIT DELETE                                                                                               |
| S.No       Name       Date Of Birth       Gender       Mobile       Email       Current Status       View       Edit         1       AVINASH GHORPADE       08/12/1990       Male       8698921009       kiranj@mkcl.org       PENDING       VIEW       Edit | Email       Current Status       View       Edit       Delete         kiranj@mkcl.org       PENDING       VIEW       EDIT       DELETE |
| S.No       Name       Date Of Birth       Gender       Mobile       Email       Current Status       View       Edit         1       AVINASH GHORPADE       08/12/1990       Male       8698921009       kiranj@mkcl.org       PENDING       VIEW       Edit | kiranj@mkcl.org PENDING VIEW EDIT DELETE                                                                                               |
| S.No       Name       Date Of Birth       Gender       Mobile       Email       Current Status       View       Edit         1       AVINASH GHORPADE       08/12/1990       Male       8698921009       kiranj@mkcl.org       PENDING       VIEW       Edit | kiranj@mkcl.org PENDING VIEW EDIT DELETE                                                                                               |
| 1 AVINASH GHORPADE 08/12/1990 Male 8698921009 kiranj@mkcl.org PENDING VIEW E                                                                                                                                                                                 | kiranj@mkcl.org PENDING VIEW EDIT DELETE                                                                                               |
|                                                                                                                                                                                                                                                              |                                                                                                                                        |
| 2 AVINASH GHORPADE 08/12/1990 Male 8698921009 kiranj@mkcl.org PENDING VIEW E                                                                                                                                                                                 | kiranj@mkcl.org PENDING VIEW EDIT DELETE                                                                                               |
|                                                                                                                                                                                                                                                              |                                                                                                                                        |
| 3 AVINASH GHORPADE 08/12/1990 Male 8698921009 kiranj@mkcl.org PENDING VIEW E                                                                                                                                                                                 | kiranj@mkcl.org PENDING VIEW EDIT DELETE                                                                                               |
| 4 AVINASH GHORPADE 08/12/1990 Male 8698921009 kiranj@mkcl.org PENDING VIEW E                                                                                                                                                                                 | kiranj@mkcl.org PENDING VIEW EDIT DELETE                                                                                               |
| 5 AVINASH GHORPADE 08/12/1990 Male 8698921009 kiranj@mkcl.org PENDING VIEW P                                                                                                                                                                                 | kiranj@mkcl.org PENDING VIEW EDIT DELETE                                                                                               |