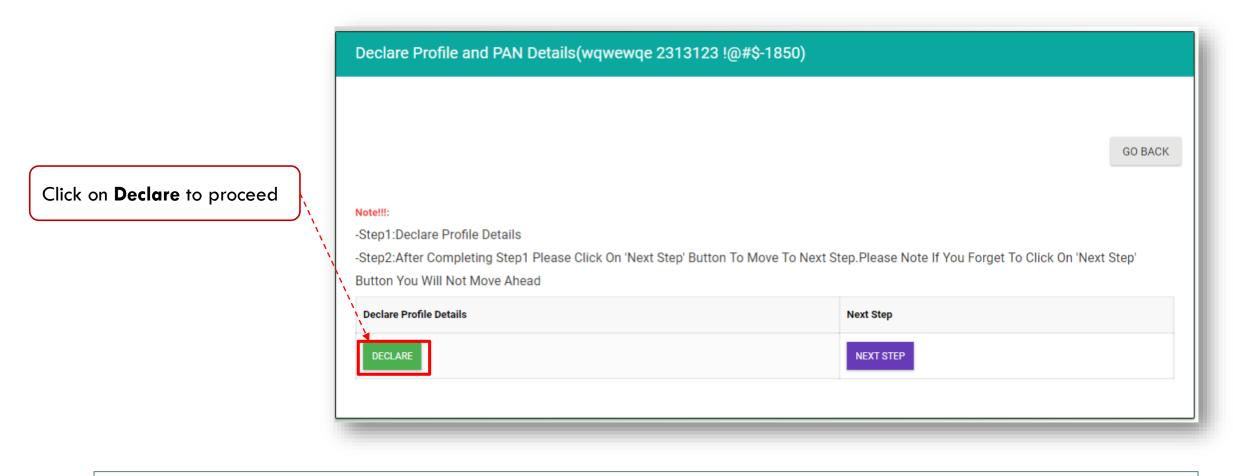

• Read instructions before proceeding

button

Clicking on Next Step is mandatory to go forward.

|                                                      | List Of 'DOMA                                       | IN SKILLING SKILL DEVELOPMENT CENTE | R REGISTRATION 2018' Workflow S | teps And Count |
|------------------------------------------------------|-----------------------------------------------------|-------------------------------------|---------------------------------|----------------|
|                                                      |                                                     |                                     |                                 |                |
|                                                      |                                                     |                                     |                                 | GO BACK        |
|                                                      | Note!!!:<br>Please Click On Cour<br>Total Items : 1 |                                     |                                 |                |
|                                                      | AO                                                  | ۹                                   | wqwewqe 2313123 !@#\$           | •              |
|                                                      | Select Filter 2                                     | •                                   | Select Filter 2 Value           | •              |
|                                                      | Select Filter 3                                     | •                                   | Please Enter Value Here         |                |
|                                                      | 10                                                  |                                     | SEARCH CLEAR                    |                |
| Click on <b>Count</b> to                             | S.No                                                | Step                                |                                 | Count          |
| proceed                                              | 1                                                   | Declare Profile and PAN Details     |                                 | 1              |
| Important Instruc <ul> <li>Read instructi</li> </ul> | tions:<br>ons before proceec                        | ding                                |                                 |                |

|                                    | -Proces<br>-Please<br>-Please<br>-Please<br>-Please | e Click On<br>ss Button<br>e Click On<br>e Click On<br>e Click On | Partner Code To View (<br>Name To View Instance<br>Instance Number To Vi<br>Group Number To View | ou Have Permission T<br>Center Course Details<br>e Summary Report<br>ew List Of Steps | ō Process Current Step |                         |             |           |                    |          |       |         |  |
|------------------------------------|-----------------------------------------------------|-------------------------------------------------------------------|--------------------------------------------------------------------------------------------------|---------------------------------------------------------------------------------------|------------------------|-------------------------|-------------|-----------|--------------------|----------|-------|---------|--|
|                                    | AO                                                  |                                                                   |                                                                                                  |                                                                                       | T                      | wqwewqe 2313123 !@#\$   |             |           |                    |          |       |         |  |
| Click on <b>Process</b> to proceed | Select Filter 2                                     |                                                                   |                                                                                                  |                                                                                       |                        | Select Filter 2 Value   |             |           |                    |          |       |         |  |
|                                    | Select Filter 3                                     |                                                                   |                                                                                                  |                                                                                       |                        | Please Enter Value Here |             |           |                    |          |       |         |  |
|                                    | 10                                                  |                                                                   |                                                                                                  |                                                                                       |                        | SE                      | ARCH CLEAR  |           |                    |          |       |         |  |
|                                    | S:No Id Partner Code/Login Name Email               |                                                                   |                                                                                                  |                                                                                       | Email                  |                         | Mobile      | District  | Block              | Instance | Group | Status  |  |
|                                    | 1                                                   | Process                                                           | A00000000                                                                                        | wqwewqe<br>2313123 !@#\$                                                              | xyz@gmail.com          |                         | 99999999999 | Begusarai | Begusarai<br>Sadar | 5274     | 5274  | Pending |  |