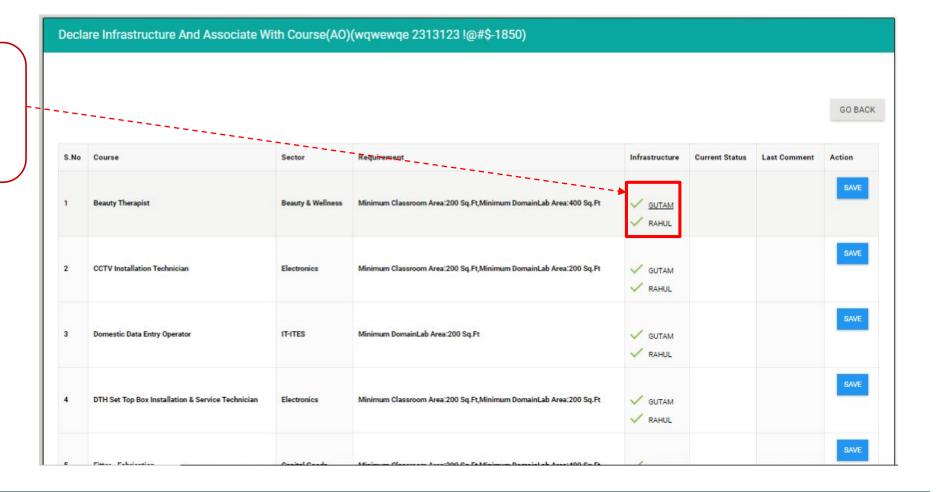

Important Instructions: It is mandatory to associate trainer with concern course.

Click on check box to associate trainer with course and click **Save** button to submit

#### Important Instructions:

Associate trainer with course one by one and save the same.

|                                               | Declare Center HR Personnel Details (AO)(wqwewqe 2313123 !@#\$-1850) |                  |                   |                                                                                                                                                                                                                                    |                |              |         |  |  |  |  |
|-----------------------------------------------|----------------------------------------------------------------------|------------------|-------------------|------------------------------------------------------------------------------------------------------------------------------------------------------------------------------------------------------------------------------------|----------------|--------------|---------|--|--|--|--|
|                                               | Success!!! Details Saved Successfully                                |                  |                   |                                                                                                                                                                                                                                    |                |              |         |  |  |  |  |
| fter completion of<br>ainer association click |                                                                      |                  |                   |                                                                                                                                                                                                                                    |                |              | GO BACK |  |  |  |  |
| n GO BACK button                              | S.No                                                                 | Course           | Sector            | Hr(Name/Mobile)                                                                                                                                                                                                                    | Current Status | Last Comment | Action  |  |  |  |  |
|                                               | 1                                                                    | Beauty Therapist | Beauty & Wellness | AVINASH GHORPADE(8698921009)     AVINASH GHORPADE(8698921009)     AVINASH GHORPADE(8698921009)     AVINASH GHORPADE(8698921009)     AVINASH GHORPADE(8698921009)     AVINASH GHORPADE(8698921009)     AVINASH GHORPADE(8698921009) |                |              | SAVE    |  |  |  |  |