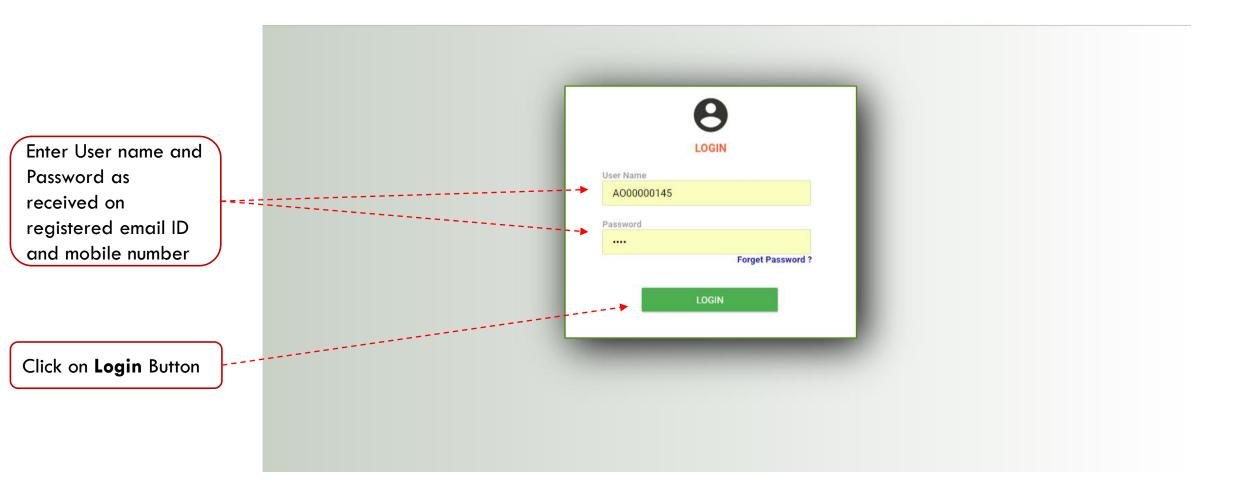

# DOMAIN SKILLING SKILL DEVELOPMENT CENTER REGISTRATION 2018

Ver 1.1

- 1. If User Name is not received on mobile number or email ID then check SPAM folder. If still not found then contact File Lead.
- 2. Never share your User Name and Password to anyone. Unauthorized access to BSDM portal is user's liability.