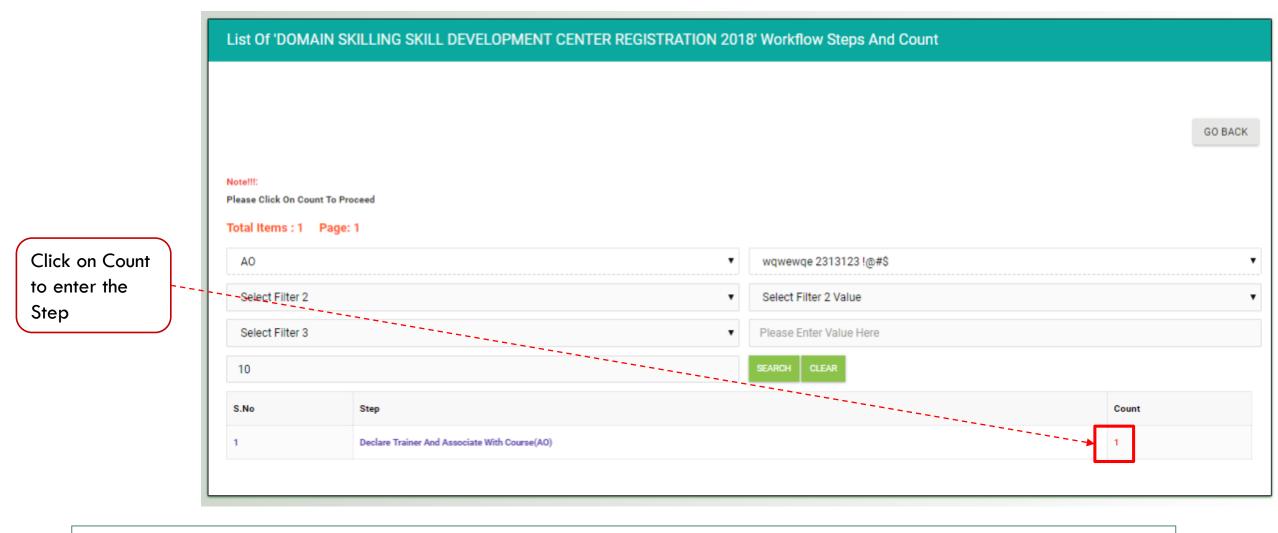

Clicking on Next Step is mandatory to go forward.

| List Of 'DOI                                     | List Of 'DOMAIN SKILLING SKILL DEVELOPMENT CENTER REGISTRATION 2018' Workflow Steps And Count |          |                   |         |  |  |  |  |  |  |
|--------------------------------------------------|-----------------------------------------------------------------------------------------------|----------|-------------------|---------|--|--|--|--|--|--|
| Note!!!:<br>Please Click On (<br>Total Items : 1 | Count To Proceed<br>1 Page: 1                                                                 |          |                   | GO BACK |  |  |  |  |  |  |
| AO                                               |                                                                                               | • wqwev  | vqe 2313123 !@#\$ | •       |  |  |  |  |  |  |
| Select Filter                                    | 2                                                                                             | ▼ Select | Filter 2 Value    | •       |  |  |  |  |  |  |
| Select Filter                                    | 3                                                                                             | ▼ Please | Enter Value Here  |         |  |  |  |  |  |  |
| 10                                               |                                                                                               | SEARCH   | CLEAR             |         |  |  |  |  |  |  |
| S.No                                             | Step                                                                                          |          |                   | Count   |  |  |  |  |  |  |
| 1                                                | Approval on Location and Course By SMT                                                        |          |                   | 1       |  |  |  |  |  |  |