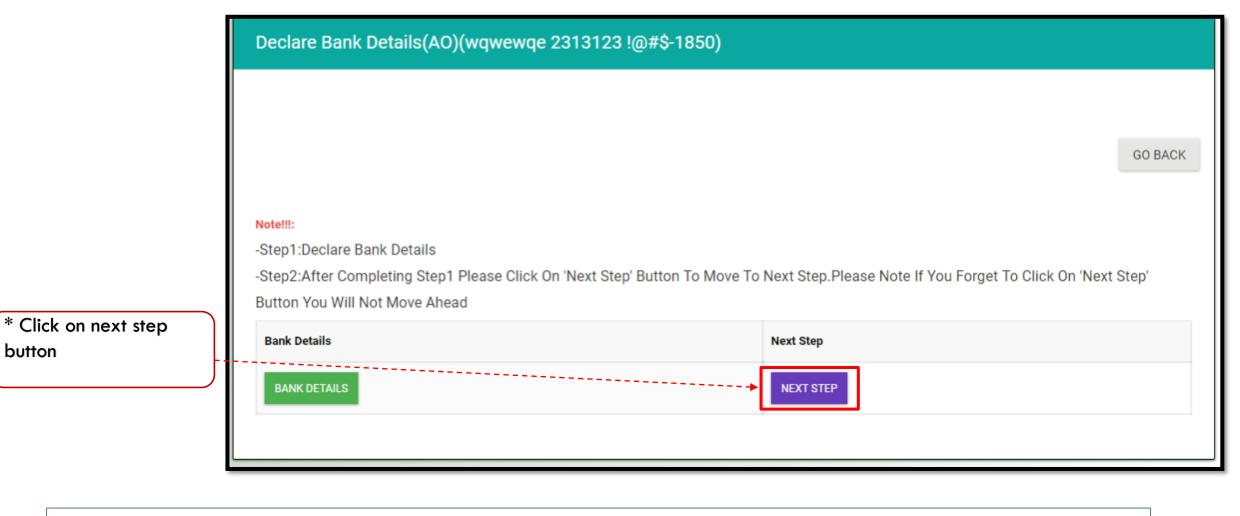

• Process link will only show if the action is applicable to you.

|                                                     | Declare Address Details                                                                                             |                                                                  |         |
|-----------------------------------------------------|---------------------------------------------------------------------------------------------------------------------|------------------------------------------------------------------|---------|
| Click on<br>Address<br>Details Button<br>to proceed | Note!!!<br>-Step1:Declare Address<br>-Step2:After Completing Step1 Please Click On 'Next Step' Button To M<br>Ahead | ove To Next Step.Please Note If You Forget To Click On 'Next Ste | GO BACK |
|                                                     | Address Details                                                                                                     | Next Step                                                        |         |
|                                                     | ADDRESS DETAILS                                                                                                     | NEXT STEP                                                        |         |

Read instructions before proceeding

Provide correct information as per document proof

Information once entered may not be changed later

Important Instructions: Provide correct information as per document proof Information once entered may not be changed later

Important Instructions: Clicking on Next Step is mandatory to go forward.

This step will show only if Next Step is clicked in the previous step.

|                                    | 1 | Total It  | tems : 1        | Page: 1                 |                       |       |              |        |                         |       |          |         |        |  |  |
|------------------------------------|---|-----------|-----------------|-------------------------|-----------------------|-------|--------------|--------|-------------------------|-------|----------|---------|--------|--|--|
|                                    |   | SDC       |                 |                         | ▼                     |       |              |        |                         |       |          |         |        |  |  |
|                                    |   | Sele      | ct Filter 2     |                         | Select Filter 2 Value |       |              |        |                         |       |          |         |        |  |  |
| Click on <b>Process</b> to proceed |   | Sele      | Select Filter 3 |                         |                       |       |              |        | Please Enter Value Here |       |          |         |        |  |  |
|                                    |   | 10        |                 |                         |                       |       | SEARCH CLEAR |        |                         |       |          |         |        |  |  |
|                                    |   | S'.No     | ld              | Partner Code/Login Name | Name                  | Email |              | Mobile | District                | Block | Instance | Group   | Status |  |  |
|                                    |   | 1 Process |                 |                         |                       |       |              |        | -                       | -     |          | Pending |        |  |  |
|                                    |   |           |                 |                         |                       |       |              |        |                         |       |          |         |        |  |  |