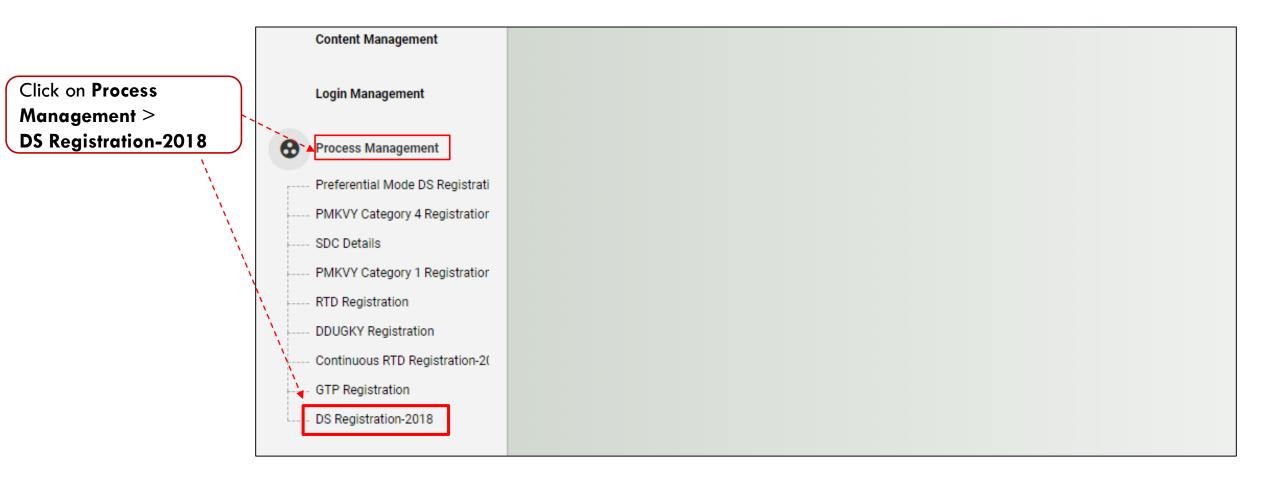

New process launch can be done only once.

To see if process is already launched click on Details button