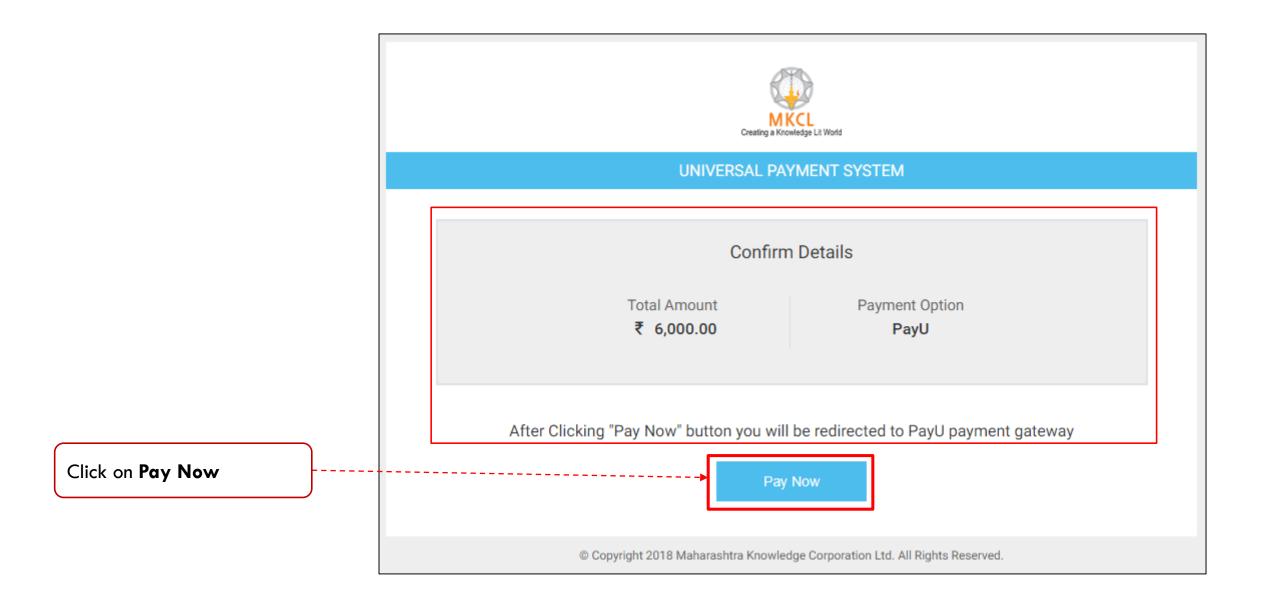

• Process link will only show if the action is applicable to you.

|                                  | Payment(wqwewqe 23131                                             | 123 !@#\$-1850)                                                                                                                                                                                                                       |                     |
|----------------------------------|-------------------------------------------------------------------|---------------------------------------------------------------------------------------------------------------------------------------------------------------------------------------------------------------------------------------|---------------------|
| Read<br>Content<br>carefully     | -Step3:Please Wait For Success<br>Selected The Time For Reconcili | Please Click On 'View Payment Details' Button<br>full Reconciliation Of Your Payment Before Moving To Ne<br>iation Will Vary From 24 Hrs Or More<br>ciliation Of Payment Please Click On 'Next Step' Button To<br>Will Not Move Ahead |                     |
|                                  | Make Payment MAKE PAYMENT                                         | View Payment Details                                                                                                                                                                                                                  | Next Step NEXT STEP |
| Click on View Payment<br>Details |                                                                   |                                                                                                                                                                                                                                       |                     |

After successful payment it will take 24 to 72 bank working hours to reconcile the amount.

After payment deduction please do not make duplicate payment.

| Click on<br>Next Step | Hrs Or More  | iation Of Your Payment Before Moving To Next Step.Depending | GO BACK<br>On Bank/Payment Gateway Selected The Time For Reconciliation Will Vary From 24<br>p.Please Note If You Forget To Click On 'Next Step' Button You Will Not Move Ahead | 24 |
|-----------------------|--------------|-------------------------------------------------------------|---------------------------------------------------------------------------------------------------------------------------------------------------------------------------------|----|
|                       | Make-Payment | View Payment Details                                        | Next Step                                                                                                                                                                       |    |
|                       | MAKE PAYMENT | VIEW PAYMENT DETAILS                                        | NEXT STEP                                                                                                                                                                       |    |
|                       |              |                                                             |                                                                                                                                                                                 |    |