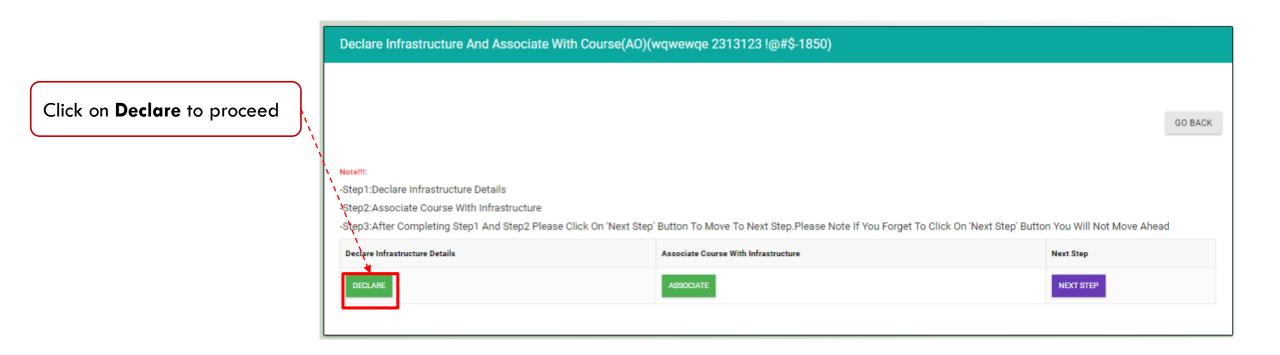

• Process link will only show if the action is applicable to you.

|                                                     | Declare Address Details                                                                                             |                                                                  |         |
|-----------------------------------------------------|---------------------------------------------------------------------------------------------------------------------|------------------------------------------------------------------|---------|
| Click on<br>Address<br>Details Button<br>to proceed | Note!!!<br>-Step1:Declare Address<br>-Step2:After Completing Step1 Please Click On 'Next Step' Button To M<br>Ahead | ove To Next Step.Please Note If You Forget To Click On 'Next Ste | GO BACK |
|                                                     | Address Details                                                                                                     | Next Step                                                        |         |
|                                                     | ADDRESS DETAILS                                                                                                     | NEXT STEP                                                        |         |