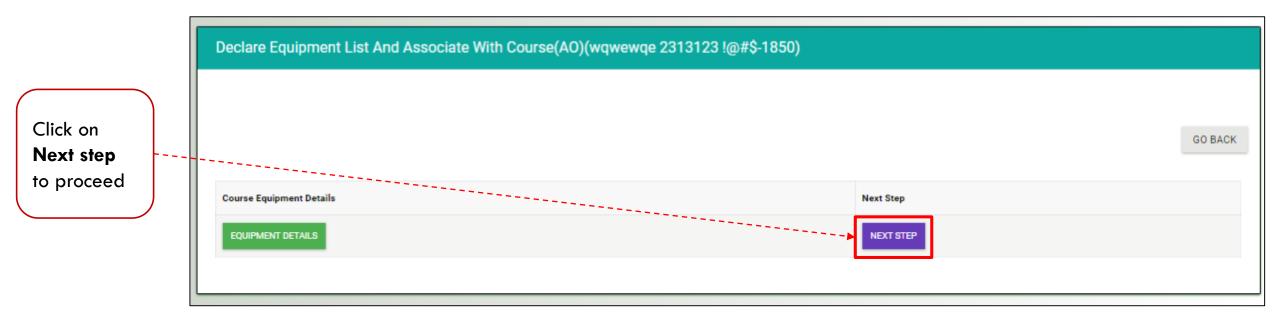

Provide correct information in the sheet

Information once entered may not be changed later

• Upload equipment list one by one for each course and save the same.

Important Instructions:

• Upload equipment list one by one for each course and save the same.