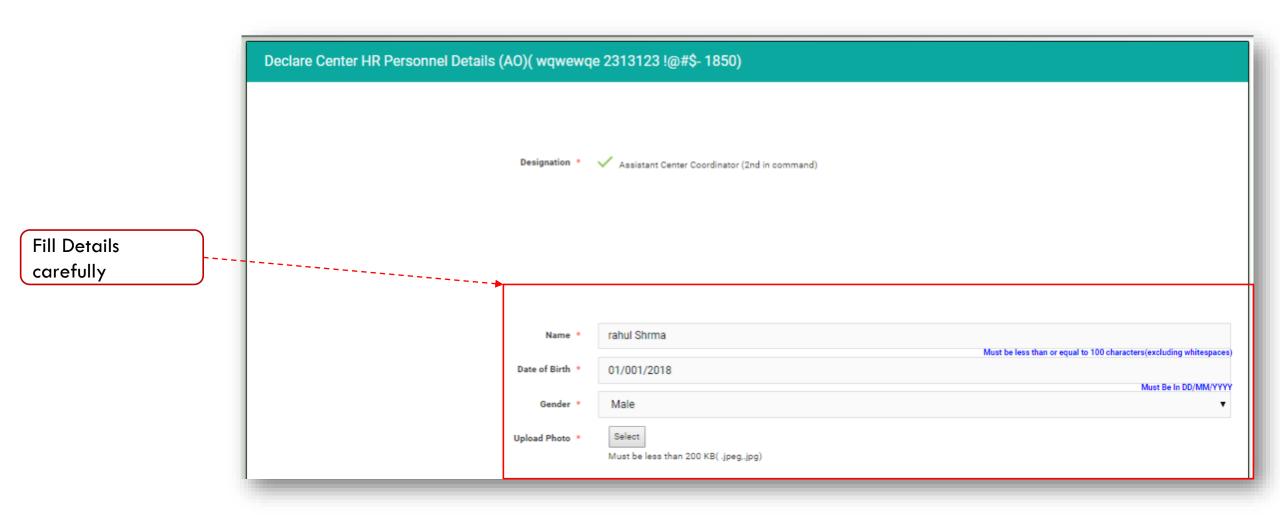

## Declare Center HR Personnel Details (AO)( wqwewqe 2313123 !@#\$- 1850)

After saved all trainer details click on **GO BACK** button

| 1 AVINASH GHORPADE 08/12/1990 Male 8698921009 kiranj@mkcl.org PENDING VIEW E                                                                                                                                                                                 | Email       Current Status       View       Edit       Delete         kiranj@mkcl.org       PENDING       VIEW       EDIT       DELETE |
|--------------------------------------------------------------------------------------------------------------------------------------------------------------------------------------------------------------------------------------------------------------|----------------------------------------------------------------------------------------------------------------------------------------|
| S.No       Name       Date Of Birth       Gender       Mobile       Email       Current Status       View       Edit         1       AVINASH GHORPADE       08/12/1990       Male       8698921009       kiranj@mkcl.org       PENDING       VIEW       Edit | kiranj@mkcl.org PENDING VIEW EDIT DELETE                                                                                               |
| S.No       Name       Date Of Birth       Gender       Mobile       Email       Current Status       View       Edit         1       AVINASH GHORPADE       08/12/1990       Male       8698921009       kiranj@mkcl.org       PENDING       VIEW       Edit | Email       Current Status       View       Edit       Delete         kiranj@mkcl.org       PENDING       VIEW       EDIT       DELETE |
| S.No       Name       Date Of Birth       Gender       Mobile       Email       Current Status       View       Edit         1       AVINASH GHORPADE       08/12/1990       Male       8698921009       kiranj@mkcl.org       PENDING       VIEW       Edit | kiranj@mkcl.org PENDING VIEW EDIT DELETE                                                                                               |
| S.No       Name       Date Of Birth       Gender       Mobile       Email       Current Status       View       Edit         1       AVINASH GHORPADE       08/12/1990       Male       8698921009       kiranj@mkcl.org       PENDING       VIEW       Edit | kiranj@mkcl.org PENDING VIEW EDIT DELETE                                                                                               |
| 1 AVINASH GHORPADE 08/12/1990 Male 8698921009 kiranj@mkcl.org PENDING VIEW E                                                                                                                                                                                 | kiranj@mkcl.org PENDING VIEW EDIT DELETE                                                                                               |
|                                                                                                                                                                                                                                                              |                                                                                                                                        |
| 2 AVINASH GHORPADE 08/12/1990 Male 8698921009 kiranj@mkcl.org PENDING VIEW E                                                                                                                                                                                 | kiranj@mkcl.org PENDING VIEW EDIT DELETE                                                                                               |
|                                                                                                                                                                                                                                                              |                                                                                                                                        |
| 3 AVINASH GHORPADE 08/12/1990 Male 8698921009 kiranj@mkcl.org PENDING VIEW E                                                                                                                                                                                 | kiranj@mkcl.org PENDING VIEW EDIT DELETE                                                                                               |
| 4 AVINASH GHORPADE 08/12/1990 Male 8698921009 kiranj@mkcl.org PENDING VIEW E                                                                                                                                                                                 | kiranj@mkcl.org PENDING VIEW EDIT DELETE                                                                                               |
| 5 AVINASH GHORPADE 08/12/1990 Male 8698921009 kiranj@mkcl.org PENDING VIEW P                                                                                                                                                                                 | kiranj@mkcl.org PENDING VIEW EDIT DELETE                                                                                               |