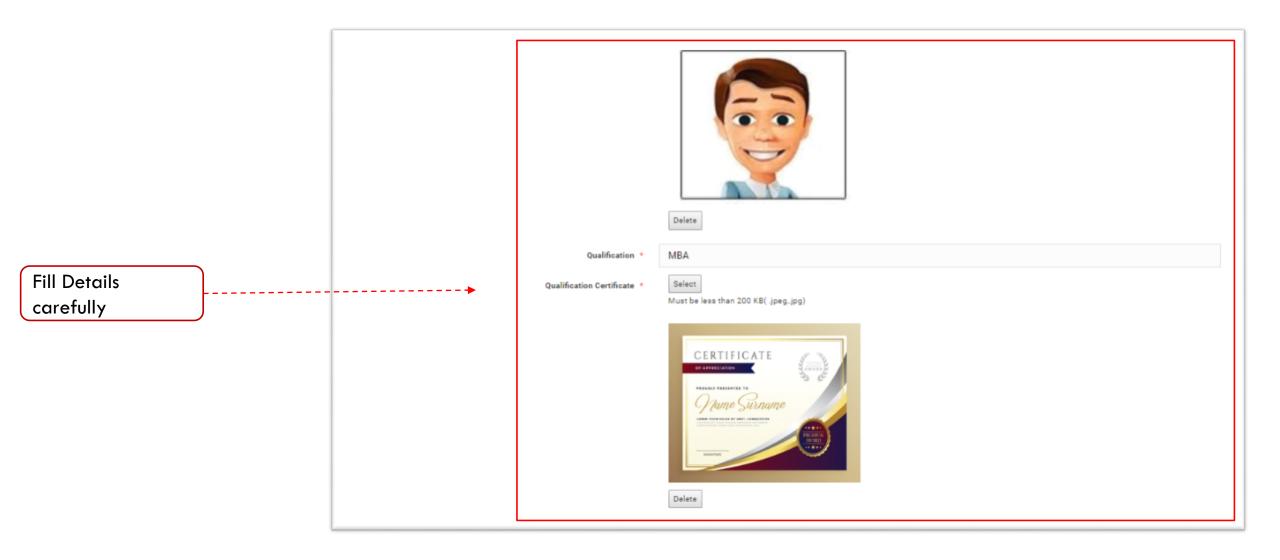

|                                  |                                    |                         | Delete                                                                                                                                                                    |
|----------------------------------|------------------------------------|-------------------------|---------------------------------------------------------------------------------------------------------------------------------------------------------------------------|
|                                  |                                    | Experience(In Months) * | 48                                                                                                                                                                        |
|                                  |                                    | Mobile *                |                                                                                                                                                                           |
|                                  |                                    | Email *                 |                                                                                                                                                                           |
|                                  |                                    | Select Id Type *        | Aadhar Card                                                                                                                                                               |
|                                  |                                    | Enter ID Number         |                                                                                                                                                                           |
| Fill Details<br>carefully        |                                    | Scan Copy Of ID Card *  | Select<br>Must be less than 200 KB(.jpeg.jpg)                                                                                                                             |
|                                  |                                    |                         |                                                                                                                                                                           |
|                                  |                                    |                         | Name         Address           Not issin sona         sona issin sona         sona issin sona           DOB / strass stra         sona issin sona         sona issin sona |
|                                  |                                    |                         |                                                                                                                                                                           |
| Click on <b>SAVE</b>             |                                    |                         | Delete                                                                                                                                                                    |
| after complete<br>form is filled |                                    |                         | SAVE CANCEL                                                                                                                                                               |
|                                  | ct information as per document p   |                         |                                                                                                                                                                           |
| Upload all re                    | quired files (less than 200 KB siz | e)                      |                                                                                                                                                                           |