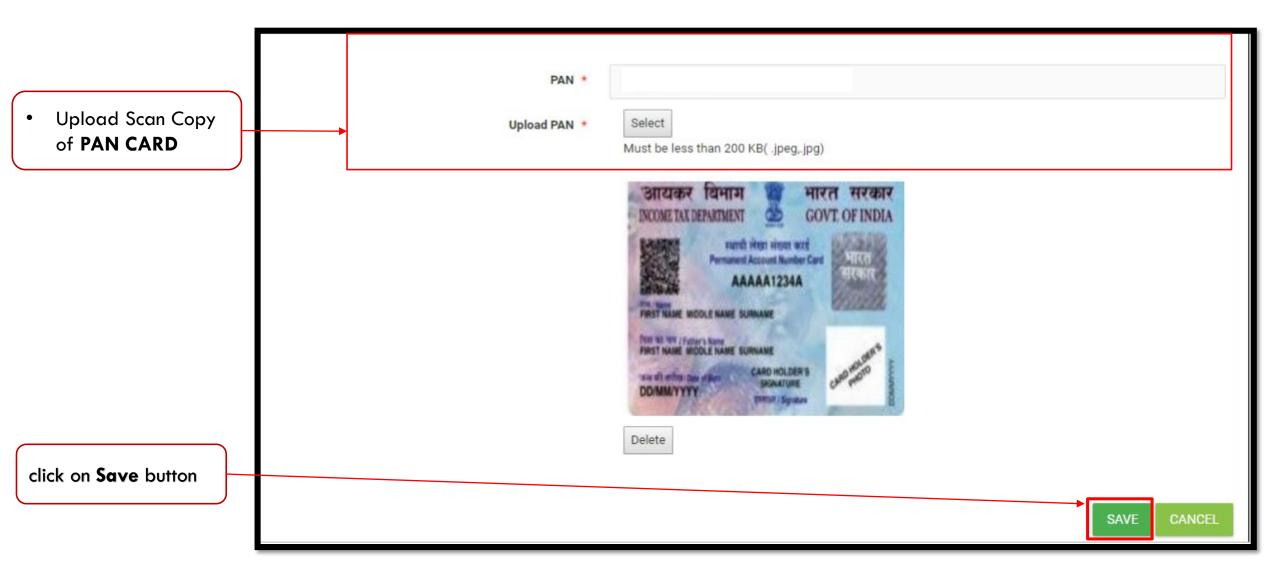

• Read instructions before proceeding

|                                                                                            | Declare Profile and PAN Details( wqwew | /qe 2313123 !@#\$- 1850)   |
|--------------------------------------------------------------------------------------------|----------------------------------------|----------------------------|
|                                                                                            | Success!!! Details Saved Successfully  |                            |
| After successfully<br>Declare Profile and<br>Pan Details click on<br><b>GO BACK</b> button |                                        | GO BACK                    |
| GO BACK button                                                                             | Name *                                 | wqwewqe 2313123 !@#\$      |
|                                                                                            | SPOC Name *                            | SPOC Name                  |
|                                                                                            | Email 1 *                              | mrkrishnasharma5@gmail.com |
|                                                                                            | Email 2                                |                            |
|                                                                                            | Mobile 1 *                             | 9430588802                 |