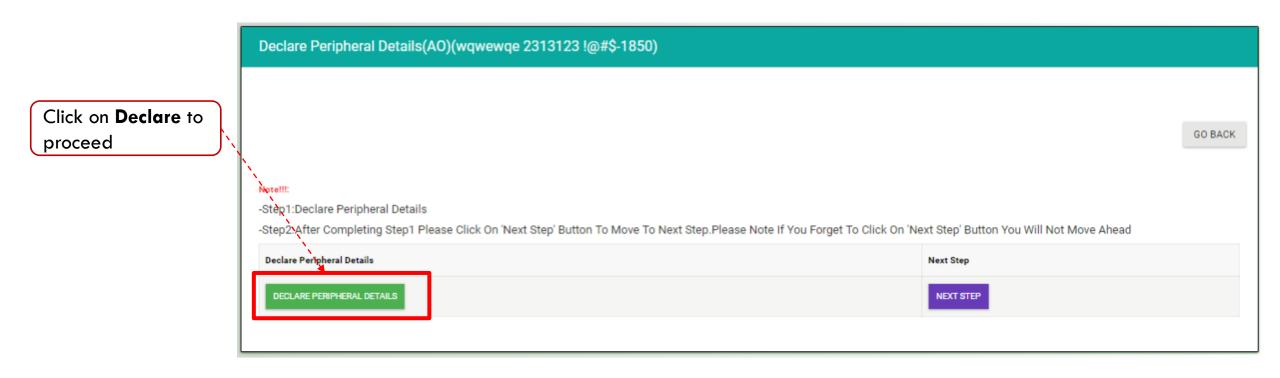

|                                       | Declare Premise Details(AO)(wqwewqe 2313123 !@#\$-1850)                                                                                                                     |                                        |                  |
|---------------------------------------|-----------------------------------------------------------------------------------------------------------------------------------------------------------------------------|----------------------------------------|------------------|
| Click on <b>Declare</b> to<br>proceed | Note!!!<br>-Step1:Declare Premise Details<br>-Step2:After Completing Step1 Please Click On 'Next Step' Button To Move To Next Step.Please<br>Button You Will Not Move Ahead | e Note If You Forget To Click On 'Next | GO BACK<br>Step' |
|                                       | Declare Premise Details DECLARE PREMISE DETAILS                                                                                                                             | Next Step<br>NEXT STEP                 |                  |

• Declare premise details one by one and save the same.

| p to                                                                                                             |                                                                                                                                                             |                                                                                                                                                                                                                                                               |
|------------------------------------------------------------------------------------------------------------------|-------------------------------------------------------------------------------------------------------------------------------------------------------------|---------------------------------------------------------------------------------------------------------------------------------------------------------------------------------------------------------------------------------------------------------------|
| Declare Premise Details(AO)(wqwewqe 2313123 !@#\$-                                                               | 1850)                                                                                                                                                       |                                                                                                                                                                                                                                                               |
| Note!!!<br>-Step1:Declare Premise Details<br>-Step2:After Completing Step1 Please Click On 'Next Step' Button To | Move To Next Step.Please Note If You Forget To Click On 'Next Step' Button You Will Not Move Ahead                                                          | GO BACK                                                                                                                                                                                                                                                       |
| Declare Premise Details DECLARE PREMISE DETAILS                                                                  | Next Step                                                                                                                                                   |                                                                                                                                                                                                                                                               |
|                                                                                                                  | Notell!:         -Step1:Declare Premise Details         -Step2:After Completing Step1 Please Click On 'Next Step' Button To         Declare Premise Details | Note!!!         -Step1:Declare Premise Details         -Step2:After Completing Step1 Please Click On 'Next Step' Button To Move To Next Step.Please Note-If You Forget To Click On 'Next Step' Button You Will Not Move Ahead         Declare Premise Details |